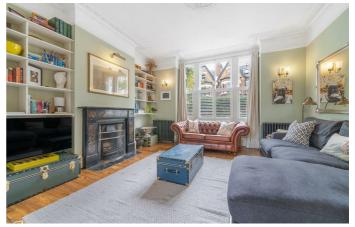

# **Property Details**

Keating Estates are proud to present to market a spacious six-bedroom, three bathroom Victorian townhouse with over 2300 square feet of characterful living space. Deerbrook Road is an attractive residential street in Herne Hill perfectly nestled within a stone's throw of Brockwell Park. To the front of the home, the dual-aspect reception room is packed full of character, including a sash bay window fitted with plantation shutters, original wooden flooring, two feature fireplaces and high ceilings finished with beautiful cornicing. The spacious kitchen flows seamlessly through to the bright and airy eat-in conservatory offering a more casual dining experience. Double doors lead out to an idyllic private garden. Arranged over the first floor are three wellproportioned double bedrooms. The second floor compromises the remaining three bedrooms, and two beautifully designed bathrooms, the current owners are using one of these bedrooms as an office space to compliment hybrid working.