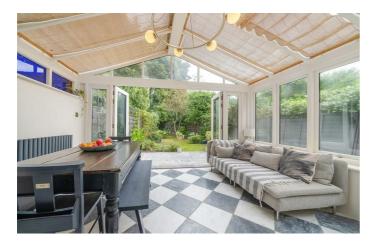

# **Property Details**

Keating Estates are proud to present to market a spacious six-bedroom, three bathroom Victorian townhouse with over 2300 square feet of characterful living space. Deerbrook Road is an attractive residential street in Herne Hill perfectly nestled within a stone's throw of Brockwell Park. To the front of the home, the dual-aspect reception room is packed full of character, including a sash bay window fitted with plantation shutters, original wooden flooring, two feature fireplaces and high ceilings finished with beautiful cornicing. The spacious kitchen flows seamlessly through to the bright and airy eat-in conservatory offering a more casual dining experience. Double doors lead out to an idyllic private garden. Arranged over the first floor are three wellproportioned double bedrooms. The second floor compromises the remaining three bedrooms, and two beautifully designed bathrooms, the current owners are using one of these bedrooms as an office space to compliment hybrid working.