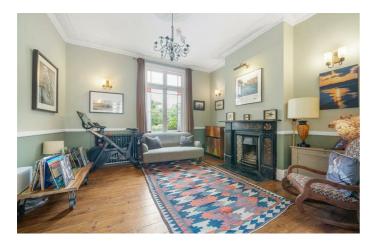

# **Property Details**

Keating Estates are proud to present to market a spacious six-bedroom, three bathroom Victorian townhouse with over 2300 square feet of characterful living space. Deerbrook Road is an attractive residential street in Herne Hill perfectly nestled within a stone's throw of Brockwell Park. To the front of the home, the dual-aspect reception room is packed full of character, including a sash bay window fitted with plantation shutters, original wooden flooring, two feature fireplaces and high ceilings finished with beautiful cornicing. The spacious kitchen flows seamlessly through to the bright and airy eat-in conservatory offering a more casual dining experience. Double doors lead out to an idyllic private garden. Arranged over the first floor are three wellproportioned double bedrooms. The second floor compromises the remaining three bedrooms, and two beautifully designed bathrooms, the current owners are using one of these bedrooms as an office space to compliment hybrid working.