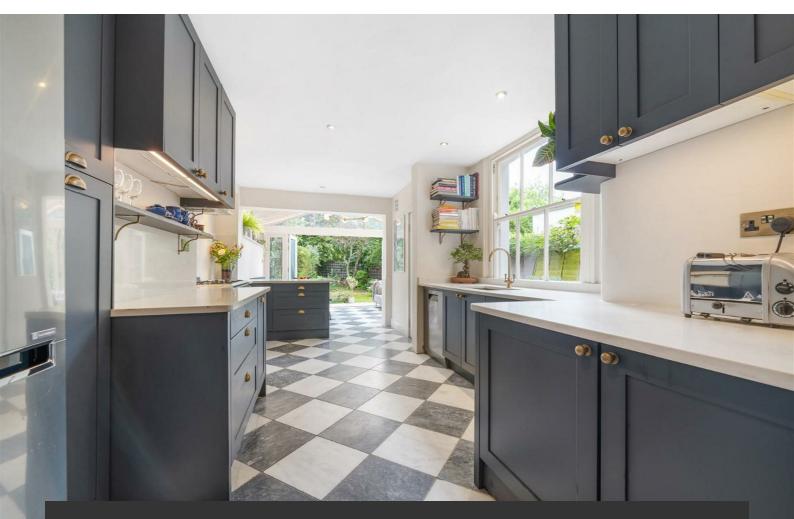

# **Property Details**

Keating Estates are proud to present to market a spacious six-bedroom, three bathroom Victorian townhouse with over 2300 square feet of characterful living space. Deerbrook Road is an attractive residential street in Herne Hill perfectly nestled within a stone's throw of Brockwell Park. To the front of the home, the dual-aspect reception room is packed full of character, including a sash bay window fitted with plantation shutters, original wooden flooring, two feature fireplaces and high ceilings finished with beautiful cornicing. The spacious kitchen flows seamlessly through to the bright and airy eat-in conservatory offering a more casual dining experience. Double doors lead out to an idyllic private garden. Arranged over the first floor are three wellproportioned double bedrooms. The second floor compromises the remaining three bedrooms, and two beautifully designed bathrooms, the current owners are using one of these bedrooms as an office space to compliment hybrid working.

### Features

- Six bedrooms and three bathrooms
- Victorian House
- Well-maintained private garden
- Over 2300 square feet of internal living space
- Sought-after quiet road in Herne Hill close to Brockwell Park
- Trains a five-minute stroll away
- Short walk to Herne Hill and Tulse Hill
- Brixton and Victoria Line nineminutes by bus
- Within catchment area for multiple Ofsted outstanding schools
- Chain-free and freehold