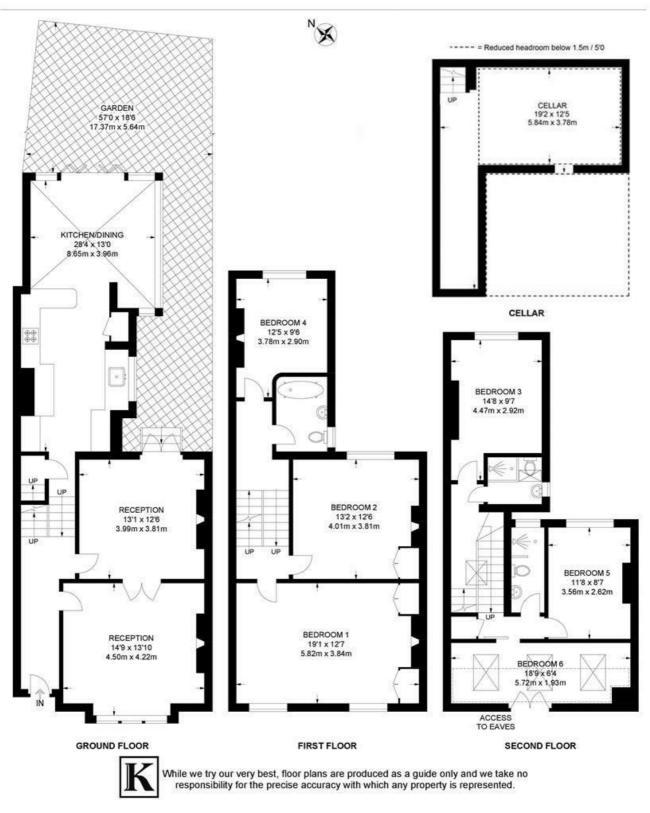

#### Deerbrook Road, SE24 6 Bedroom House APPROXIMATE GROSS INTERNAL AREA WITH CELLAR:

2302 SQ FT / 213.8 SQ M