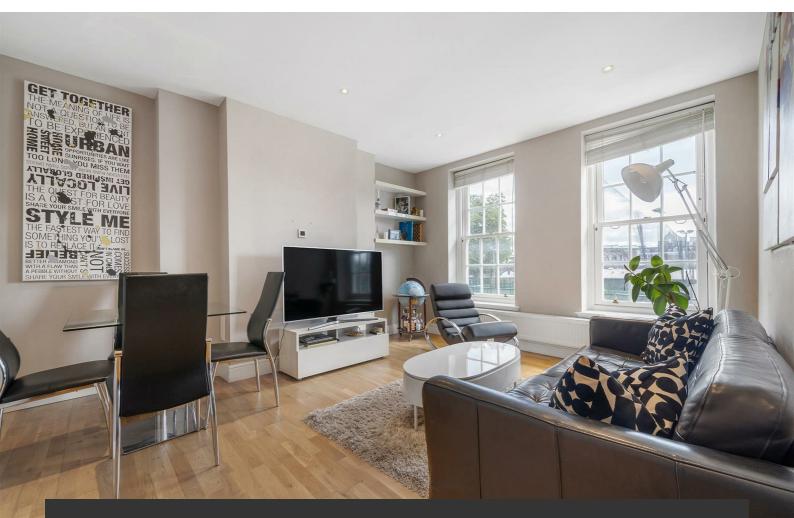

# **Property Details**

This charming property is ideally located between Brixton and Clapham High Streets. Comprising a bright and sociable reception room occupying a large portion of the first floor, an ideal space to entertain or relax and unwind in, with wooden flooring, high ceilings and large sash windows that flood the space with natural light. The contemporary kitchen is separate to the living room and has a high-quality finish while efficiently utilising all of the space on offer. The master bedroom is larger than many of the average reception rooms within other flats in this price bracket. Any purchasers looking to work from home or plan on sharing with friends will have more than enough space to meet their requirements. The further two bedrooms are both well-proportioned doubles. The current owner has conveniently utilised one of these rooms as a home office. A contemporary bathroom completes this delightful flat.