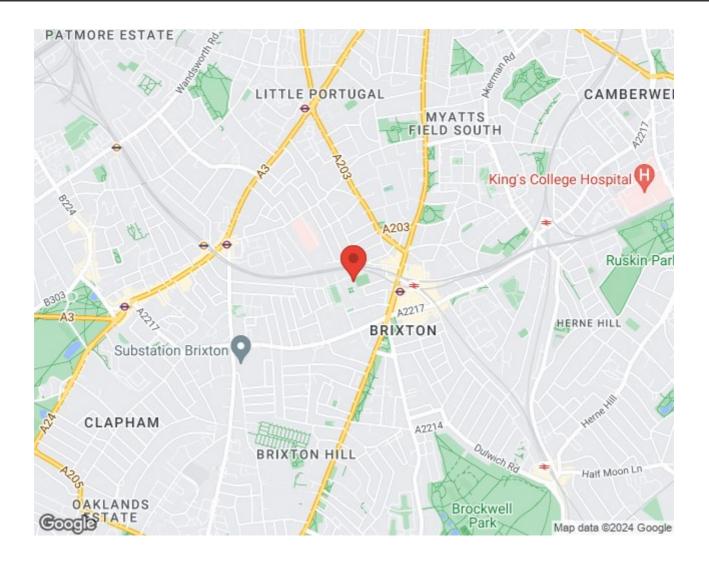

one of these rooms as a home office. A contemporary bathroom completes this delightful flat.

Council tax band B EPC rating C (80)

**£650,000** Leasehold

## Features

- Three double bedrooms
- Over 900 square feet of internal space
- Split over two floors
- Characterful, purpose
  built block
- Communal gardens
- Minutes from central Brixton and a short stroll to Clapham High Street
- Victoria Line, Northern Line and Overground

































### Ferndale Road, SW9 3 Bedroom Flat

APPROXIMATE GROSS INTERNAL AREA: 960 SQ FT / 89.2 SQ M



#### FIRST FLOOR

SECOND FLOOR



While we try our very best, floor plans are produced as a guide only and we take no responsibility for the precise accuracy with which any property is represented.



#### Ferndale Road, Brixton, SW9