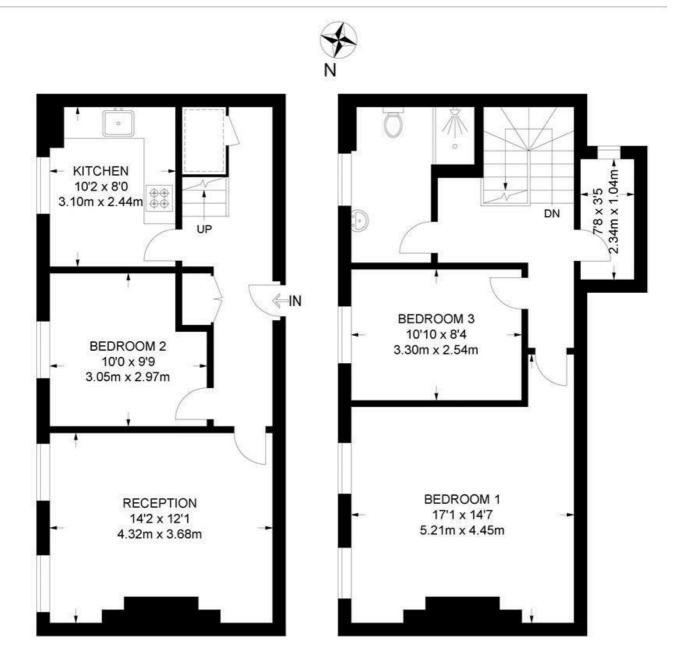

### Ferndale Road, SW9 3 Bedroom Flat

APPROXIMATE GROSS INTERNAL AREA: 960 SQ FT / 89.2 SQ M

#### FIRST FLOOR

SECOND FLOOR

While we try our very best, floor plans are produced as a guide only and we take no responsibility for the precise accuracy with which any property is represented.