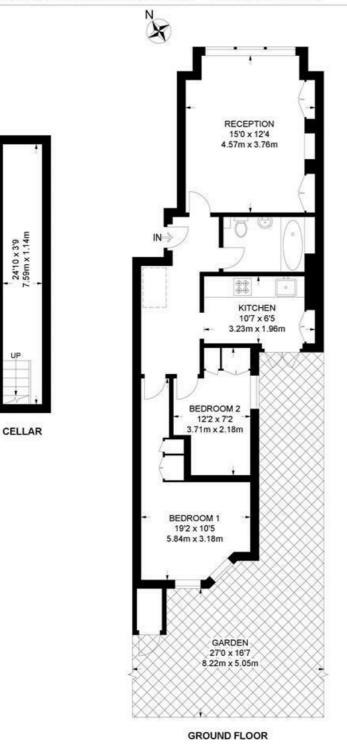

### Beechdale Road, SW2

2 Bedroom Flat APPROXIMATE GROSS INTERNAL AREA WITH CELLAR: 701 SQ FT / 65.1 SQ M APPROXIMATE GROSS INTERNAL AREA WITHOUT CELLAR: 608 SQ FT / 56.5 SQ M

While we try our very best, floor plans are produced as a guide only and we take no responsibility for the precise accuracy with which any property is represented.