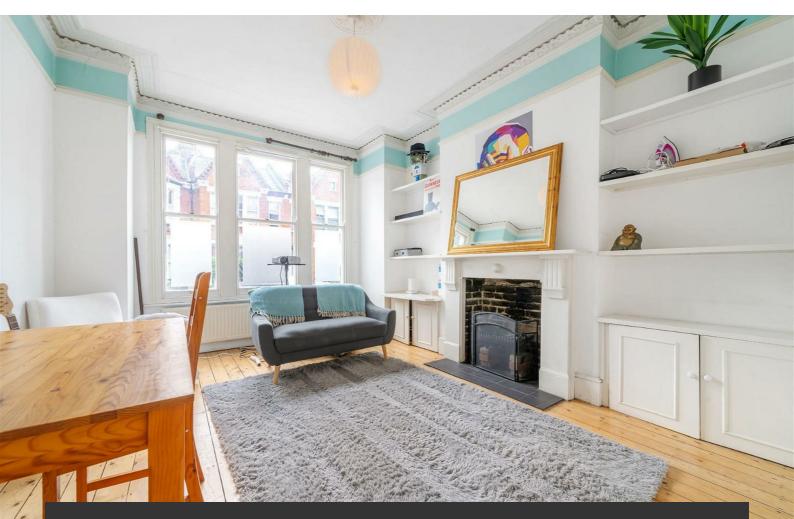

# **Property Details**

A characterful two-bedroom flat with a private South-facing garden, arranged over the ground floor of an attractive period conversion ideally situated just off Brixton Hill. This fantastic property has so much potential, a blank canvas ready for the new purchaser to move in and make it their own. Nestled at the front of the building is appealing reception room boasting high ceilings decorated with ornate cornicing, modern alcove storage and wooden flooring. With ample space to lounge, this heart of the home is perfect for cosying up in front of the feature fireplace.

A neutral bathroom with bath and overhead shower sits adjacent to the reception room. The kitchen follows with integrated appliances and ample storage for any passionate home chef, with direct access through the un-extended side return and out to the garden. The two bedrooms are both similar in size and tucked away quietly at the back of the building with built-in storage. A large South-West facing private garden is set to the rear, the ideal low-maintenance green spot for hosting summer BBQs, whiling away Sunday morning with the paper or soaking up the sun. There is also potential to extend on the ground floor, subject to the necessary permissions, adding value and increasing the overall square footage.