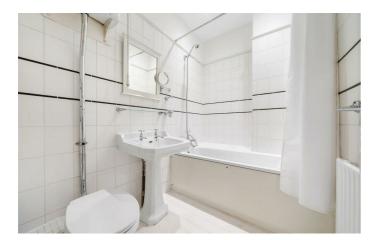

A neutral bathroom with bath and overhead shower sits adjacent to the reception room. The kitchen follows with integrated appliances and ample storage for any passionate home chef, with direct access through the un-extended side return and out to the garden. The two bedrooms are both similar in size and tucked away quietly at the back of the building with built-in storage. A large South-West facing private garden is set to the rear, the ideal low-maintenance green spot for hosting summer BBQs, whiling away Sunday morning with the paper or soaking up the sun. There is also potential to extend on the ground floor, subject to the necessary permissions, adding value and increasing the overall square footage.