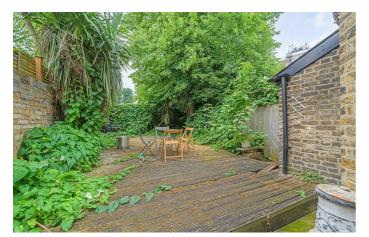

A neutral bathroom with bath and overhead shower sits adjacent to the reception room. The kitchen follows with integrated appliances and ample storage for any passionate home chef, with direct access through the un-extended side return and out to the garden. The two bedrooms are both similar in size and tucked away quietly at the back of the building with built-in storage. A large South-West facing private garden is set to the rear, the ideal low-maintenance green spot for hosting summer BBQs, whiling away Sunday morning with the paper or soaking up the sun. There is also potential to extend on the ground floor, subject to the necessary permissions, adding value and increasing the overall square footage.