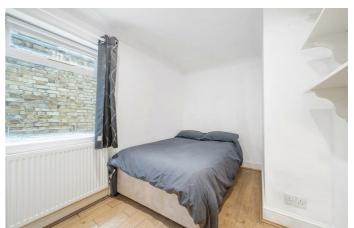

A neutral bathroom with bath and overhead shower sits adjacent to the reception room. The kitchen follows with integrated appliances and ample storage for any passionate home chef, with direct access through the un-extended side return and out to the garden. The two bedrooms are both similar in size and tucked away quietly at the back of the building with built-in storage. A large South-West facing private garden is set to the rear, the ideal low-maintenance green spot for hosting summer BBQs, whiling away Sunday morning with the paper or soaking up the sun. There is also potential to extend on the ground floor, subject to the necessary permissions, adding value and increasing the overall square footage.