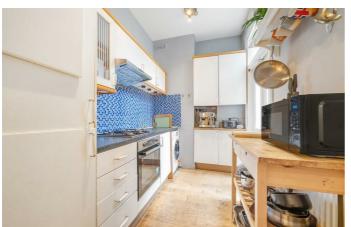

A neutral bathroom with bath and overhead shower sits adjacent to the reception room. The kitchen follows with integrated appliances and ample storage for any passionate home chef, with direct access through the un-extended side return and out to the garden. The two bedrooms are both similar in size and tucked away quietly at the back of the building with built-in storage. A large South-West facing private garden is set to the rear, the ideal low-maintenance green spot for hosting summer BBQs, whiling away Sunday morning with the paper or soaking up the sun. There is also potential to extend on the ground floor, subject to the necessary permissions, adding value and increasing the overall square footage.