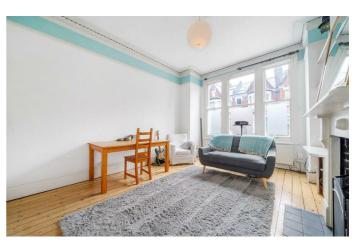

# **Property Details**

A characterful two-bedroom flat with a private South-facing garden, arranged over the ground floor of an attractive period conversion ideally situated just off Brixton Hill. This fantastic property has so much potential, a blank canvas ready for the new purchaser to move in and make it their own. Nestled at the front of the building is appealing reception room boasting high ceilings decorated with ornate cornicing, modern alcove storage and wooden flooring. With ample space to lounge, this heart of the home is perfect for cosying up in front of the feature fireplace.

A neutral bathroom with bath and overhead shower sits adjacent to the reception room. The kitchen follows with integrated appliances and ample storage for any passionate home chef, with direct access through the un-extended side return and out to the garden. The two bedrooms are both similar in size and tucked away quietly at the back of the building with built-in storage. A large South-West facing private garden is set to the rear, the ideal low-maintenance green spot for hosting summer BBQs, whiling away Sunday morning with the paper or soaking up the sun. There is also potential to extend on the ground floor, subject to the necessary permissions, adding value and increasing the overall square footage.