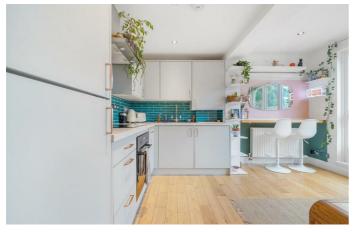

# **Property Details**

A beautifully presented, two double bedroom apartment with a private terrace, in a grand double-fronted Victorian house, on a sleepy residential street. Instantly livable with a homely ambience ideal for a stress-free move. The open-plan reception is a light and stylish heart of the home. Large pane glass doors and modern downlights add to the ambience. The contemporary kitchen wraps around to offer storage and integrated appliances within sleek cabinetry, with brass fittings and vibrant tiles creating a pleasant and practical place to cook. Dine in elegance at the breakfast bar, with terrace views. French doors lead out to the terrace. South-facing this low maintenance spot is a real sun-trap, with the positioning of the surrounding buildings ensuring additional natural light and privacy. Dine al-fresco or bask in the sunshine. The two double bedrooms are set away from the social space. The principal is particularly well-proportioned, behind a sizeable sash window, set back and raised above street level for a pleasing aspect. The second, currently a charming nursery, can be repurposes into a rentable double if desired. The bathroom is soothingly neutral with a bathtub and overhead shower plus integrated storage.