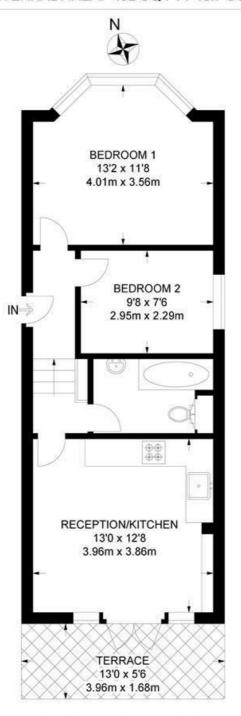

### Hayter Road, SW2 2 Bedroom Flat

APPROXIMATE GROSS INTERNAL AREA: 492 SQ FT / 45.7 SQ M

While we try our very best, floor plans are produced as a guide only and we take no responsibility for the precise accuracy with which any property is represented.

RAISED GROUND FLOOR