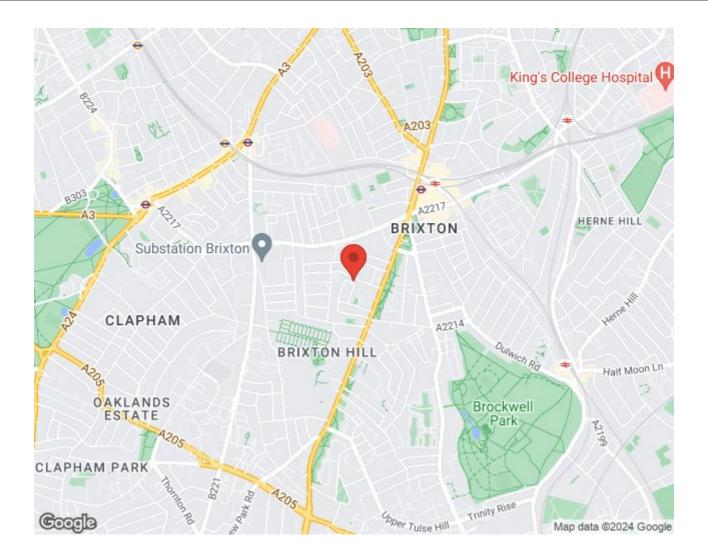

# Features

- Two double bedrooms
- South-facing private terrace
- Double fronted Victorian
  conversion
- Beautifully presented throughout
- Bright and airy
- Desirable residential road
- Central Brixton in seven-minutes
- Clapham a ten-minute walk
- Victoria and Northern Lines
- Short stroll to Brockwell Park