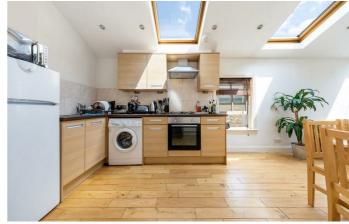

Property Details

2 bedroom flat to let

This is a wonderful two double bedroom top floor flat is located in the popular area of Clapham Old own. A large open plan kitchen/reception sits on the lower level of the property and boasts a bright and airy space, with three Velux windows stretched across the room. On the upper floor, you will find two double bedrooms and a modern family bathroom. This flat has been maintained to a high standard. The property is located close to the common, as well as a plethora of shops, supermarkets, pubs and restaurants. Wandsworth Station is around five minutes away, while the Northern Line is an eight-minute walk.