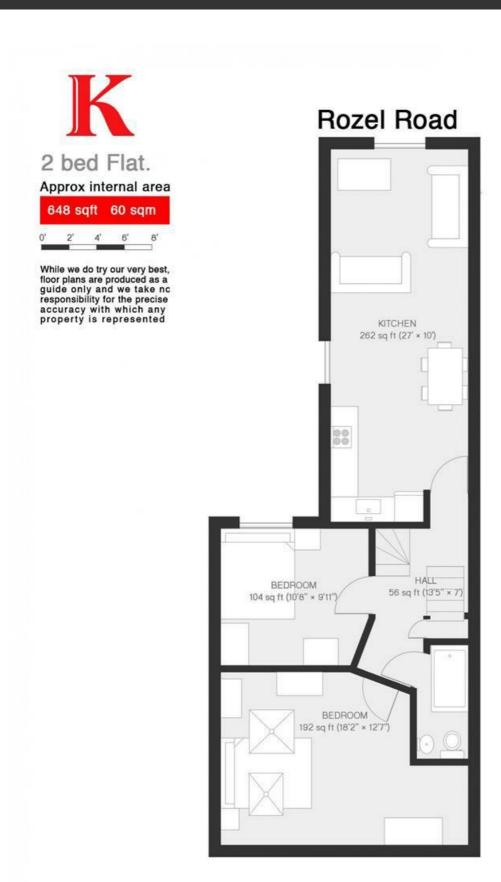

Property Details

2 bedroom flat to let

This is a wonderful two double bedroom top floor flat is located in the popular area of Clapham Old own. A large open plan kitchen/reception sits on the lower level of the property and boasts a bright and airy space, with three Velux windows stretched across the room. On the upper floor, you will find two double bedrooms and a modern family bathroom. This flat has been maintained to a high standard. The property is located close to the common, as well as a plethora of shops, supermarkets, pubs and restaurants. Wandsworth Station is around five minutes away, while the Northern Line is an eight-minute walk.

Features

- Two bedrooms
- Close to transport links

**Furnished** 

- Close to Clapham Common
- Close to Clapham Old Town
- Furnished
- Light and airy
- Open Plan

Council tax band D EPC rating C (73)