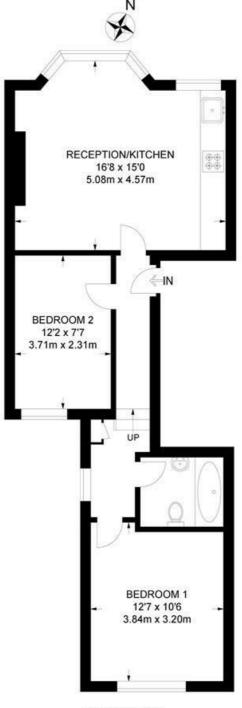

#### Maplestead Road, SW2 2 Bedroom Flat

APPROXIMATE GROSS INTERNAL AREA: 565 SQ FT / 52.5 SQ M

FIRST FLOOR

While we try our very best, floor plans are produced as a guide only and we take no responsibility for the precise accuracy with which any property is represented.