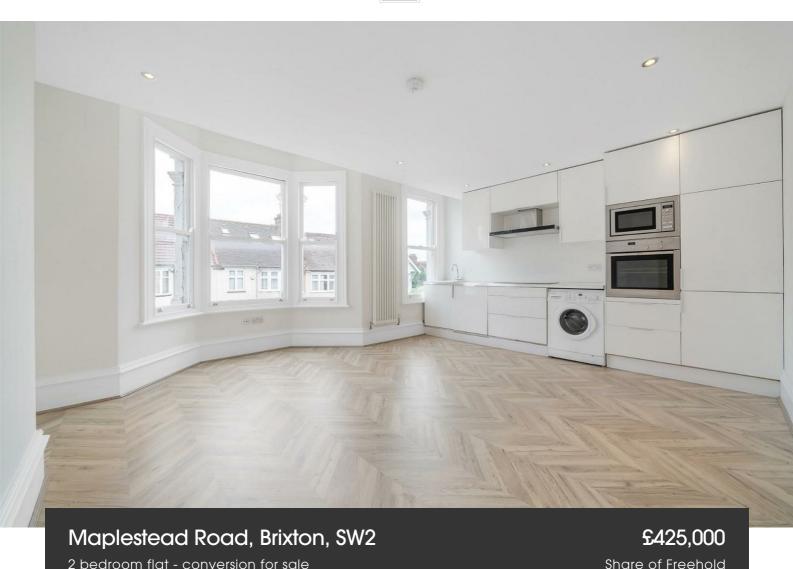

# **Property Details**

A recently refurbished two double bedroom Victorian apartment on a popular neighbourly street, a stone's throw from the park at Holmewood Gardens. This beautifully airy apartment will appeal to a wide range of purchasers, ready to live in straight away and ideal for a stress-free move. An expansive open-plan reception offers ample space to cook, dine and unwind, tastefully finished with modern parquet flooring, high ceilings and a bay window which floods the room in natural light. Neatly lining one wall, the kitchen is well-equipped with mod-cons integrated within contemporary cabinetry. Neutral décor and modern down lighting make this hub of the home the ideal place to entertain. Both bedrooms are nestled away from the street, whilst also being separated from one another to allow a level of privacy, making this beautiful home perfect for sharers and those wishing to rent out a room. Both bedrooms are doubles, with leafy views through large windows, finished with attractive radiators and plush carpets to create a cosy ambience. This stylish home is completed by a sleek bathroom, neutrally decorated with glossy white tiling, equipped with a bathtub and rain head shower above.

### Maplestead Road, Brixton, SW2

## Maplestead Road, Brixton, SW2