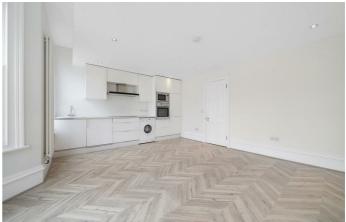

# **Property Details**

A recently refurbished two double bedroom Victorian apartment on a popular neighbourly street, a stone's throw from the park at Holmewood Gardens. This beautifully airy apartment will appeal to a wide range of purchasers, ready to live in straight away and ideal for a stress-free move. An expansive open-plan reception offers ample space to cook, dine and unwind, tastefully finished with modern parquet flooring, high ceilings and a bay window which floods the room in natural light. Neatly lining one wall, the kitchen is well-equipped with mod-cons integrated within contemporary cabinetry. Neutral décor and modern down lighting make this hub of the home the ideal place to entertain. Both bedrooms are nestled away from the street, whilst also being separated from one another to allow a level of privacy, making this beautiful home perfect for sharers and those wishing to rent out a room. Both bedrooms are doubles, with leafy views through large windows, finished with attractive radiators and plush carpets to create a cosy ambience. This stylish home is completed by a sleek bathroom, neutrally decorated with glossy white tiling, equipped with a bathtub and rain head shower above.