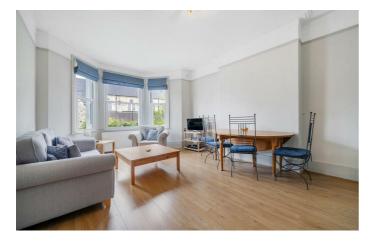

## **Property Details**

An attractive three double bedroom, two bathroom apartment nestled within a grand double-fronted Victorian house on a tree-lined residential street. Boasting over 900 square feet the property has well-proportioned rooms and a layout which maximises the flow of natural light. The inviting open-plan reception is nestled behind a large sash bay window, featuring high ceilings with charming cornicing. The kitchen boasts storage and integrated appliances within contemporary gloss cabinetry, finished with feature worktop lighting to create a pleasant evening ambience suited to hosting at the table. A rarity for period conversions, all three bedrooms are doubles. Two are nestled to the rear with leafy views, one also boasting an en-suite. The largest of the bedrooms has a large sash window, separated from the social spaces by the generous hallway which is currently a handy home office - a versatile space which can be re-purposed to suit needs. The luxurious main bathroom is next to the second bedroom, with contemporary tiling and a bathtub plus overhead shower. Completing the interior of this fantastic, adaptable home is further storage in the hallway and bike storage in a secure side passage outside.