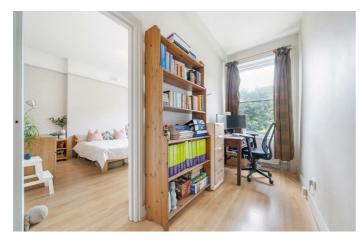

## **Property Details**

An attractive three double bedroom, two bathroom apartment nestled within a grand double-fronted Victorian house on a tree-lined residential street. Boasting over 900 square feet the property has well-proportioned rooms and a layout which maximises the flow of natural light. The inviting open-plan reception is nestled behind a large sash bay window, featuring high ceilings with charming cornicing. The kitchen boasts storage and integrated appliances within contemporary gloss cabinetry, finished with feature worktop lighting to create a pleasant evening ambience suited to hosting at the table. A rarity for period conversions, all three bedrooms are doubles. Two are nestled to the rear with leafy views, one also boasting an en-suite. The largest of the bedrooms has a large sash window, separated from the social spaces by the generous hallway which is currently a handy home office - a versatile space which can be re-purposed to suit needs. The luxurious main bathroom is next to the second bedroom, with contemporary tiling and a bathtub plus overhead shower. Completing the interior of this fantastic, adaptable home is further storage in the hallway and bike storage in a secure side passage outside.