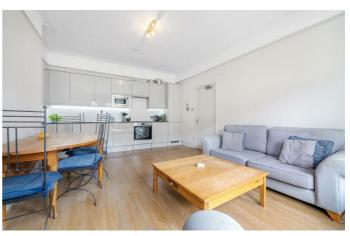

## **Property Details**

An attractive three double bedroom, two bathroom apartment nestled within a grand double-fronted Victorian house on a tree-lined residential street. Boasting over 900 square feet the property has well-proportioned rooms and a layout which maximises the flow of natural light. The inviting open-plan reception is nestled behind a large sash bay window, featuring high ceilings with charming cornicing. The kitchen boasts storage and integrated appliances within contemporary gloss cabinetry, finished with feature worktop lighting to create a pleasant evening ambience suited to hosting at the table. A rarity for period conversions, all three bedrooms are doubles. Two are nestled to the rear with leafy views, one also boasting an en-suite. The largest of the bedrooms has a large sash window, separated from the social spaces by the generous hallway which is currently a handy home office - a versatile space which can be re-purposed to suit needs. The luxurious main bathroom is next to the second bedroom, with contemporary tiling and a bathtub plus overhead shower. Completing the interior of this fantastic, adaptable home is further storage in the hallway and bike storage in a secure side passage outside.