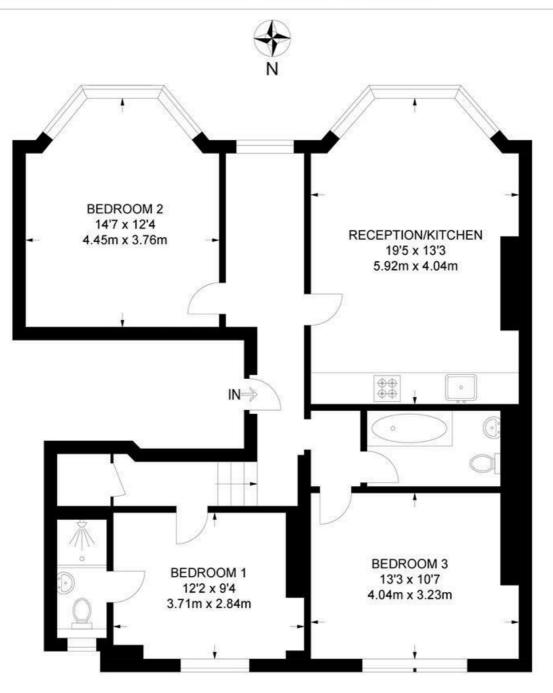

#### Lambert Road, SW2 3 Bedroom Flat

APPROXIMATE GROSS INTERNAL AREA: 910 SQ FT / 84.5 SQ M

#### **FIRST FLOOR**

While we try our very best, floor plans are produced as a guide only and we take no responsibility for the precise accuracy with which any property is represented.