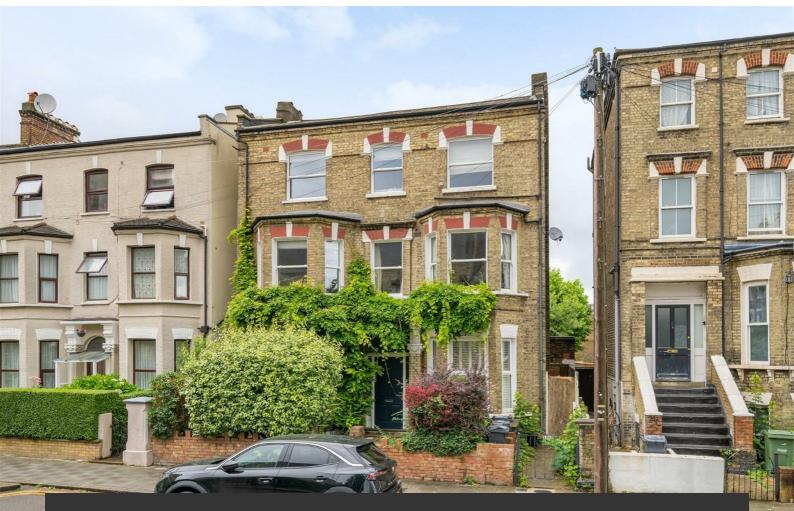

# Lambert Road, Brixton, SW2

3 bedroom flat - conversion for sale

## **Property Details**

An attractive three double bedroom, two bathroom apartment nestled within a grand double-fronted Victorian house on a tree-lined residential street. Boasting over 900 square feet the property has well-proportioned rooms and a layout which maximises the flow of natural light. The inviting open-plan reception is nestled behind a large sash bay window, featuring high ceilings with charming cornicing. The kitchen boasts storage and integrated appliances within contemporary gloss cabinetry, finished with feature worktop lighting to create a pleasant evening ambience suited to hosting at the table. A rarity for period conversions, all three bedrooms are doubles. Two are nestled to the rear with leafy views, one also boasting an en-suite. The largest of the bedrooms has a large sash window, separated from the social spaces by the generous hallway which is currently a handy home office - a versatile space which can be re-purposed to suit needs. The luxurious main bathroom is next to the second bedroom, with contemporary tiling and a bathtub plus overhead shower. Completing the interior of this fantastic, adaptable home is further storage in the hallway and bike storage in a secure side passage outside.