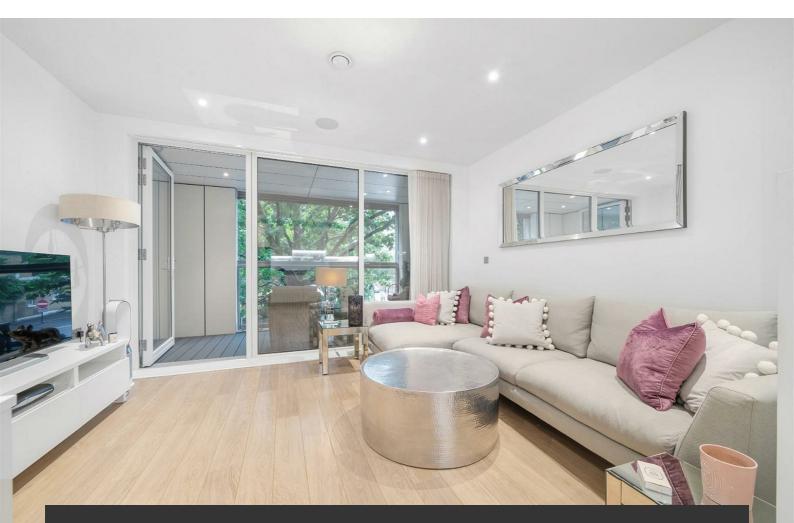

## **Property Details**

A spacious apartment with two double bedrooms, two bathrooms and a winter garden terrace within a luxury development. Floor to ceiling windows run the width of the open-plan reception, with privacy due to trees, and an elevated, set-back position. The kitchen has sleek cabinetry integrating appliances and a sociable wraparound layout with worktop lighting to create a pleasant evening ambience suited to hosting around the table. The comfortable lounge area leads to a private winter garden terrace, expanding the already spacious living space with views over the park opposite. The terrace can be opened up in the warmer months, a versatile space to be relished all year round. Both bedrooms are sizeable with large windows, glazed to modern standards for additional quiet. The principal has built-in wardrobes and an en-suite. The main bathroom is also spacious and luxurious with a bathtub plus overhead shower. There is storage in two large cupboards in the entrance, one is currently a home office. The flat has high energy efficiency to reduce bills, and the development has video entry, bike storage and well-maintained shared gardens.