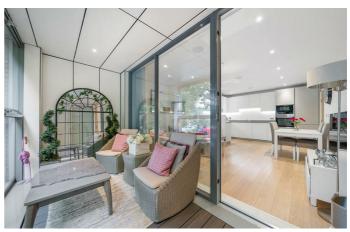

## **Property Details**

A spacious apartment with two double bedrooms, two bathrooms and a winter garden terrace within a luxury development. Floor to ceiling windows run the width of the open-plan reception, with privacy due to trees, and an elevated, set-back position. The kitchen has sleek cabinetry integrating appliances and a sociable wraparound layout with worktop lighting to create a pleasant evening ambience suited to hosting around the table. The comfortable lounge area leads to a private winter garden terrace, expanding the already spacious living space with views over the park opposite. The terrace can be opened up in the warmer months, a versatile space to be relished all year round. Both bedrooms are sizeable with large windows, glazed to modern standards for additional quiet. The principal has built-in wardrobes and an en-suite. The main bathroom is also spacious and luxurious with a bathtub plus overhead shower. There is storage in two large cupboards in the entrance, one is currently a home office. The flat has high energy efficiency to reduce bills, and the development has video entry, bike storage and well-maintained shared gardens.