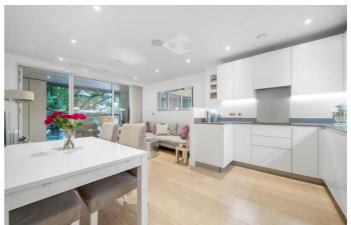

## **Property Details**

A spacious apartment with two double bedrooms, two bathrooms and a winter garden terrace within a luxury development. Floor to ceiling windows run the width of the open-plan reception, with privacy due to trees, and an elevated, set-back position. The kitchen has sleek cabinetry integrating appliances and a sociable wraparound layout with worktop lighting to create a pleasant evening ambience suited to hosting around the table. The comfortable lounge area leads to a private winter garden terrace, expanding the already spacious living space with views over the park opposite. The terrace can be opened up in the warmer months, a versatile space to be relished all year round. Both bedrooms are sizeable with large windows, glazed to modern standards for additional quiet. The principal has built-in wardrobes and an en-suite. The main bathroom is also spacious and luxurious with a bathtub plus overhead shower. There is storage in two large cupboards in the entrance, one is currently a home office. The flat has high energy efficiency to reduce bills, and the development has video entry, bike storage and well-maintained shared gardens.