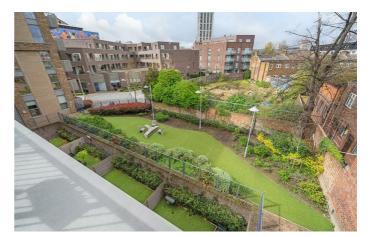

## **Property Details**

A spacious apartment with two double bedrooms, two bathrooms and a winter garden terrace within a luxury development. Floor to ceiling windows run the width of the open-plan reception, with privacy due to trees, and an elevated, set-back position. The kitchen has sleek cabinetry integrating appliances and a sociable wraparound layout with worktop lighting to create a pleasant evening ambience suited to hosting around the table. The comfortable lounge area leads to a private winter garden terrace, expanding the already spacious living space with views over the park opposite. The terrace can be opened up in the warmer months, a versatile space to be relished all year round. Both bedrooms are sizeable with large windows, glazed to modern standards for additional quiet. The principal has built-in wardrobes and an en-suite. The main bathroom is also spacious and luxurious with a bathtub plus overhead shower. There is storage in two large cupboards in the entrance, one is currently a home office. The flat has high energy efficiency to reduce bills, and the development has video entry, bike storage and well-maintained shared gardens.

## **Features**

- Two double bedrooms
- Two bathrooms
- Private South-East facing winter garden terrace
- Well-maintained shared gardens
- Secure modern development
- Bike storage
- Moments from Brixton, walking distance to Stockwell and Clapham
- Victoria Line at Brixton Tube Station a five-minute stroll
- Short walk to the Northern Line
- Chain-free