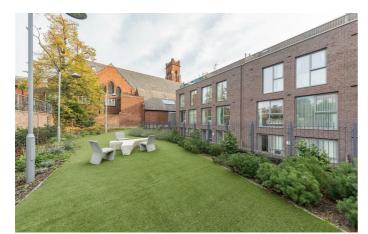

## **Property Details**

A spacious apartment with two double bedrooms, two bathrooms and a winter garden terrace within a luxury development. Floor to ceiling windows run the width of the open-plan reception, with privacy due to trees, and an elevated, set-back position. The kitchen has sleek cabinetry integrating appliances and a sociable wraparound layout with worktop lighting to create a pleasant evening ambience suited to hosting around the table. The comfortable lounge area leads to a private winter garden terrace, expanding the already spacious living space with views over the park opposite. The terrace can be opened up in the warmer months, a versatile space to be relished all year round. Both bedrooms are sizeable with large windows, glazed to modern standards for additional quiet. The principal has built-in wardrobes and an en-suite. The main bathroom is also spacious and luxurious with a bathtub plus overhead shower. There is storage in two large cupboards in the entrance, one is currently a home office. The flat has high energy efficiency to reduce bills, and the development has video entry, bike storage and well-maintained shared gardens.