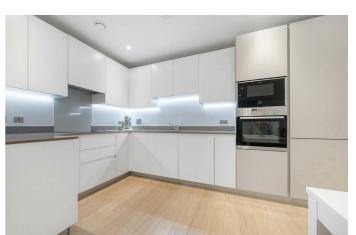

## **Property Details**

A spacious apartment with two double bedrooms, two bathrooms and a winter garden terrace within a luxury development. Floor to ceiling windows run the width of the open-plan reception, with privacy due to trees, and an elevated, set-back position. The kitchen has sleek cabinetry integrating appliances and a sociable wraparound layout with worktop lighting to create a pleasant evening ambience suited to hosting around the table. The comfortable lounge area leads to a private winter garden terrace, expanding the already spacious living space with views over the park opposite. The terrace can be opened up in the warmer months, a versatile space to be relished all year round. Both bedrooms are sizeable with large windows, glazed to modern standards for additional quiet. The principal has built-in wardrobes and an en-suite. The main bathroom is also spacious and luxurious with a bathtub plus overhead shower. There is storage in two large cupboards in the entrance, one is currently a home office. The flat has high energy efficiency to reduce bills, and the development has video entry, bike storage and well-maintained shared gardens.