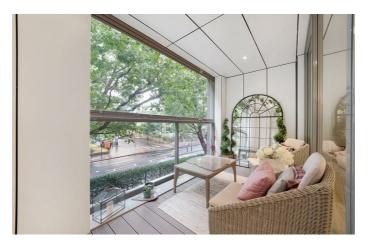

## **Property Details**

A spacious apartment with two double bedrooms, two bathrooms and a winter garden terrace within a luxury development. Floor to ceiling windows run the width of the open-plan reception, with privacy due to trees, and an elevated, set-back position. The kitchen has sleek cabinetry integrating appliances and a sociable wraparound layout with worktop lighting to create a pleasant evening ambience suited to hosting around the table. The comfortable lounge area leads to a private winter garden terrace, expanding the already spacious living space with views over the park opposite. The terrace can be opened up in the warmer months, a versatile space to be relished all year round. Both bedrooms are sizeable with large windows, glazed to modern standards for additional quiet. The principal has built-in wardrobes and an en-suite. The main bathroom is also spacious and luxurious with a bathtub plus overhead shower. There is storage in two large cupboards in the entrance, one is currently a home office. The flat has high energy efficiency to reduce bills, and the development has video entry, bike storage and well-maintained shared gardens.

## **Features**

- Two double bedrooms
- Two bathrooms
- Private South-East facing winter garden terrace
- Well-maintained shared gardens
- Secure modern development
- Bike storage
- Moments from Brixton, walking distance to Stockwell and Clapham
- Victoria Line at Brixton Tube Station a five-minute stroll
- Short walk to the Northern Line
- Chain-free