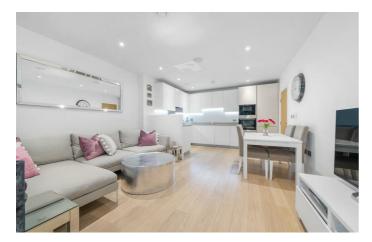

## **Property Details**

A spacious apartment with two double bedrooms, two bathrooms and a winter garden terrace within a luxury development. Floor to ceiling windows run the width of the open-plan reception, with privacy due to trees, and an elevated, set-back position. The kitchen has sleek cabinetry integrating appliances and a sociable wraparound layout with worktop lighting to create a pleasant evening ambience suited to hosting around the table. The comfortable lounge area leads to a private winter garden terrace, expanding the already spacious living space with views over the park opposite. The terrace can be opened up in the warmer months, a versatile space to be relished all year round. Both bedrooms are sizeable with large windows, glazed to modern standards for additional quiet. The principal has built-in wardrobes and an en-suite. The main bathroom is also spacious and luxurious with a bathtub plus overhead shower. There is storage in two large cupboards in the entrance, one is currently a home office. The flat has high energy efficiency to reduce bills, and the development has video entry, bike storage and well-maintained shared gardens.