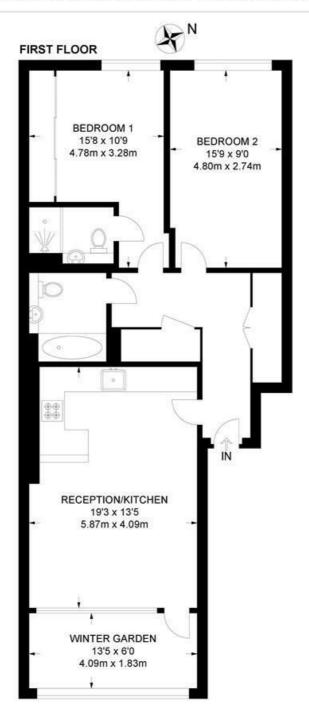

### Brixton Road, SW9 2 Bedroom Flat

APPROXIMATE GROSS INTERNAL AREA WITH WINTER GARDEN: 849 SQ FT / 78.9 SQ M APPROXIMATE GROSS INTERNAL AREA WITHOUT WINTER GARDEN: 763 SQ FT / 70.9 SQ M

While we try our very best, floor plans are produced as a guide only and we take no responsibility for the precise accuracy with which any property is represented.