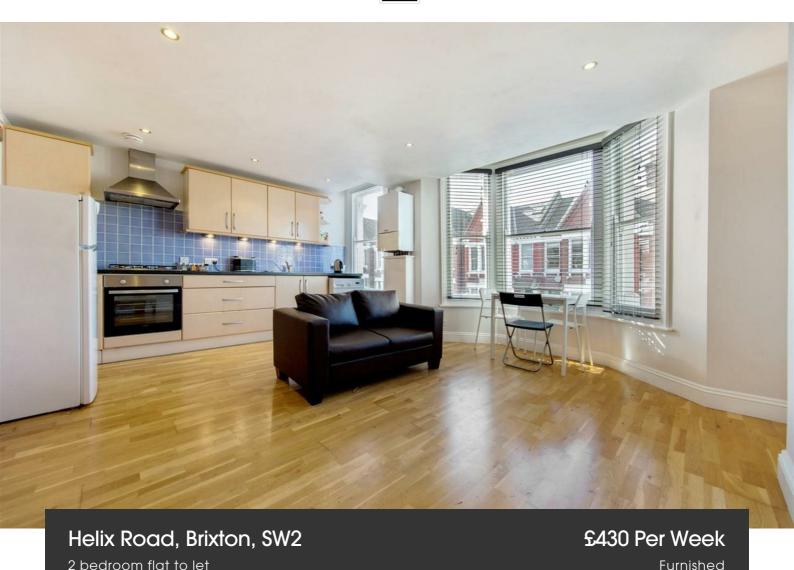

## **Property Details**

A well presented first floor two bed flat with a lovely spacious feel. The flat is located on one of the most sought after streets within the area. Two large double bedrooms share a modern bathroom. The open plan kitchen and reception area is light and airy throughout. The property is moments away from Brockwell Park, with Brixton, Clapham and Herne Hill in the surrounding areas, giving you a multitude of options for entertainment, culinary delights and shopping.

## Helix Road, Brixton, SW2