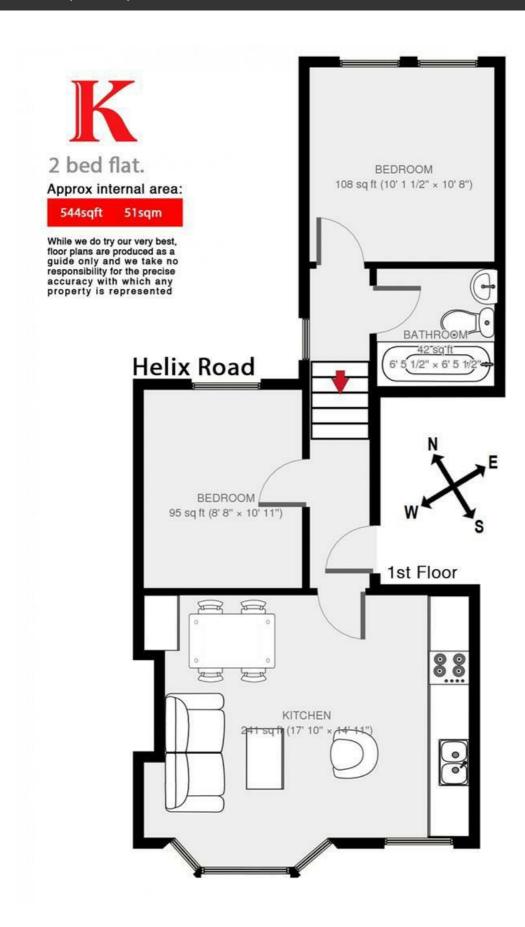

## **Property Details**

A well presented first floor two bed flat with a lovely spacious feel. The flat is located on one of the most sought after streets within the area. Two large double bedrooms share a modern bathroom. The open plan kitchen and reception area is light and airy throughout. The property is moments away from Brockwell Park, with Brixton, Clapham and Herne Hill in the surrounding areas, giving you a multitude of options for entertainment, culinary delights and shopping.

• Two bedrooms

**Features** 

- One bathroom
- Bright and airy
- Excellent transport links
- Split-level
- Victorian conversion
- Short walk from Brockwell Park

Council tax band C EPC rating D (67)