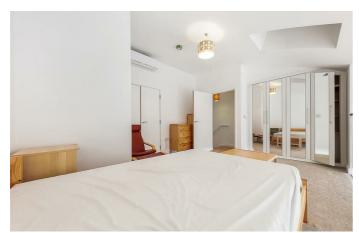

The living space is open plan with a large living area giving direct access the private balconies, room to dine and sleek modern kitchen, equipped with integrated appliances. The flat has a spacious luxury bathroom with under floor heating and a high standard of fittings. On the top floor the double bedroom is spacious has large fitted wardrobes and there is convenient storage in the form of a spacious utility cupboard within the hallway.