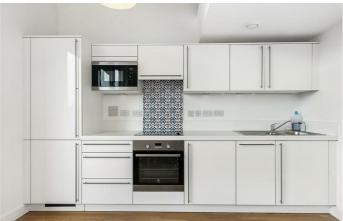

The living space is open plan with a large living area giving direct access the private balconies, room to dine and sleek modern kitchen, equipped with integrated appliances. The flat has a spacious luxury bathroom with under floor heating and a high standard of fittings. On the top floor the double bedroom is spacious has large fitted wardrobes and there is convenient storage in the form of a spacious utility cupboard within the hallway.