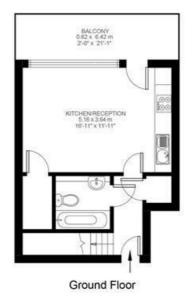

The living space is open plan with a large living area giving direct access the private balconies, room to dine and sleek modern kitchen, equipped with integrated appliances. The flat has a spacious luxury bathroom with under floor heating and a high standard of fittings. On the top floor the double bedroom is spacious has large fitted wardrobes and there is convenient storage in the form of a spacious utility cupboard within the hallway.

### Features

- Private balcony
- Light and airy
- Open plan
  kitchen/reception
- Around a 4 minute walk to Brixton tube
- Stones throw from Brixton Village
- One double bedroom
- Split level

# **Carney Place**

First Floor