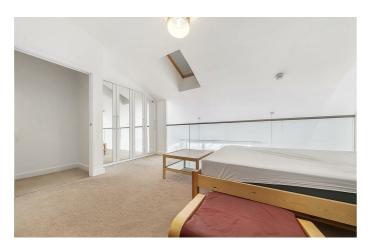

The living space is open plan with a large living area giving direct access the private balconies, room to dine and sleek modern kitchen, equipped with integrated appliances. The flat has a spacious luxury bathroom with under floor heating and a high standard of fittings. On the top floor the double bedroom is spacious has large fitted wardrobes and there is convenient storage in the form of a spacious utility cupboard within the hallway.