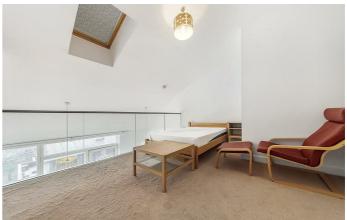

The living space is open plan with a large living area giving direct access the private balconies, room to dine and sleek modern kitchen, equipped with integrated appliances. The flat has a spacious luxury bathroom with under floor heating and a high standard of fittings. On the top floor the double bedroom is spacious has large fitted wardrobes and there is convenient storage in the form of a spacious utility cupboard within the hallway.