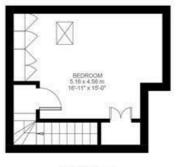

The living space is open plan with a large living area giving direct access the private balconies, room to dine and sleek modern kitchen, equipped with integrated appliances. The flat has a spacious luxury bathroom with under floor heating and a high standard of fittings. On the top floor the double bedroom is spacious has large fitted wardrobes and there is convenient storage in the form of a spacious utility cupboard within the hallway.

### Features

- Private balcony
- Light and airy
- Open plan
  kitchen/reception
- Around a 4 minute walk to Brixton tube
- Stones throw from Brixton Village
- One double bedroom
- Split level

# **Carney Place**

First Floor