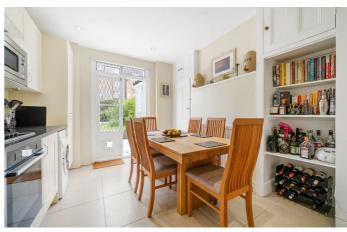

# **Property Details**

A characterful two double bedroom, two-bathroom split-level flat with a large private garden in a popular residential pocket between Clapham and Battersea, a threeminute walk to Wandsworth Road station. Packed full of charm, the reception is spacious with a sociable yet restful ambience, offering ample space in which to unwind in front of the working fire. A separate dine-in kitchen has shaker-style cabinetry providing generous storage, an airy space in which to cook and dine with garden. Precedent has been set should the purchaser wish to seek permissions to extend this room in the future. French doors from the kitchen provide a seamless transition to the private garden. A vast space with a lush lawn framed by two patios. The size of the garden plus positioning of surrounding buildings ensures additional sunlight. Both bedrooms are doubles with fitted wardrobes and feature fireplaces, each nestled away from the street with garden views and quietly separated from one another. The upper bedroom boasts an en-suite bathroom with a bathtub. Downstairs, the second bedroom is situated next to the second bathroom, with a walk-in rain shower. There is also a cellar.

## Features

- Two double bedrooms
- Two bathrooms
- Large private garden
- Period conversion
- Over 900 square feet split over multiple floors
- Working fire
- Potential to extend STNP
- Excellent transport links in every direction
- Clapham Old Town a nine-minute stroll away
- Walking distance to Clapham Common and multiple parks