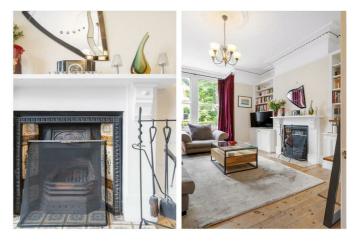

# **Property Details**

A characterful two double bedroom, two-bathroom split-level flat with a large private garden in a popular residential pocket between Clapham and Battersea, a threeminute walk to Wandsworth Road station. Packed full of charm, the reception is spacious with a sociable yet restful ambience, offering ample space in which to unwind in front of the working fire. A separate dine-in kitchen has shaker-style cabinetry providing generous storage, an airy space in which to cook and dine with garden. Precedent has been set should the purchaser wish to seek permissions to extend this room in the future. French doors from the kitchen provide a seamless transition to the private garden. A vast space with a lush lawn framed by two patios. The size of the garden plus positioning of surrounding buildings ensures additional sunlight. Both bedrooms are doubles with fitted wardrobes and feature fireplaces, each nestled away from the street with garden views and quietly separated from one another. The upper bedroom boasts an en-suite bathroom with a bathtub. Downstairs, the second bedroom is situated next to the second bathroom, with a walk-in rain shower. There is also a cellar.

## Features

- Two double bedrooms
- Two bathrooms
- Large private garden
- Period conversion
- Over 900 square feet split over multiple floors
- Working fire
- Potential to extend STNP
- Excellent transport links in every direction
- Clapham Old Town a nine-minute stroll away
- Walking distance to Clapham Common and multiple parks