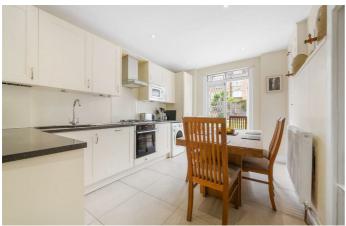

# **Property Details**

A characterful two double bedroom, two-bathroom split-level flat with a large private garden in a popular residential pocket between Clapham and Battersea, a threeminute walk to Wandsworth Road station. Packed full of charm, the reception is spacious with a sociable yet restful ambience, offering ample space in which to unwind in front of the working fire. A separate dine-in kitchen has shaker-style cabinetry providing generous storage, an airy space in which to cook and dine with garden. Precedent has been set should the purchaser wish to seek permissions to extend this room in the future. French doors from the kitchen provide a seamless transition to the private garden. A vast space with a lush lawn framed by two patios. The size of the garden plus positioning of surrounding buildings ensures additional sunlight. Both bedrooms are doubles with fitted wardrobes and feature fireplaces, each nestled away from the street with garden views and quietly separated from one another. The upper bedroom boasts an en-suite bathroom with a bathtub. Downstairs, the second bedroom is situated next to the second bathroom, with a walk-in rain shower. There is also a cellar.