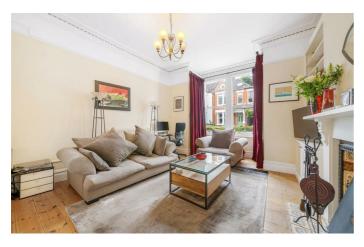

# **Property Details**

A characterful two double bedroom, two-bathroom split-level flat with a large private garden in a popular residential pocket between Clapham and Battersea, a threeminute walk to Wandsworth Road station. Packed full of charm, the reception is spacious with a sociable yet restful ambience, offering ample space in which to unwind in front of the working fire. A separate dine-in kitchen has shaker-style cabinetry providing generous storage, an airy space in which to cook and dine with garden. Precedent has been set should the purchaser wish to seek permissions to extend this room in the future. French doors from the kitchen provide a seamless transition to the private garden. A vast space with a lush lawn framed by two patios. The size of the garden plus positioning of surrounding buildings ensures additional sunlight. Both bedrooms are doubles with fitted wardrobes and feature fireplaces, each nestled away from the street with garden views and quietly separated from one another. The upper bedroom boasts an en-suite bathroom with a bathtub. Downstairs, the second bedroom is situated next to the second bathroom, with a walk-in rain shower. There is also a cellar.

## Features

- Two double bedrooms
- Two bathrooms
- Large private garden
- Period conversion
- Over 900 square feet split over multiple floors
- Working fire
- Potential to extend STNP
- Excellent transport links in every direction
- Clapham Old Town a nine-minute stroll away
- Walking distance to Clapham Common and multiple parks