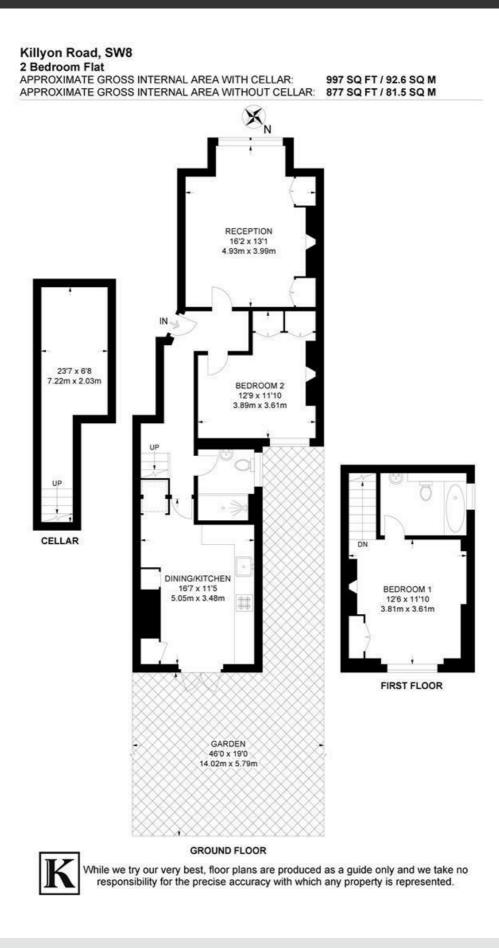

# **Property Details**

A characterful two double bedroom, two-bathroom split-level flat with a large private garden in a popular residential pocket between Clapham and Battersea, a threeminute walk to Wandsworth Road station. Packed full of charm, the reception is spacious with a sociable yet restful ambience, offering ample space in which to unwind in front of the working fire. A separate dine-in kitchen has shaker-style cabinetry providing generous storage, an airy space in which to cook and dine with garden. Precedent has been set should the purchaser wish to seek permissions to extend this room in the future. French doors from the kitchen provide a seamless transition to the private garden. A vast space with a lush lawn framed by two patios. The size of the garden plus positioning of surrounding buildings ensures additional sunlight. Both bedrooms are doubles with fitted wardrobes and feature fireplaces, each nestled away from the street with garden views and quietly separated from one another. The upper bedroom boasts an en-suite bathroom with a bathtub. Downstairs, the second bedroom is situated next to the second bathroom, with a walk-in rain shower. There is also a cellar.

## Features

- Two double bedrooms
- Two bathrooms
- Large private garden
- Period conversion
- Over 900 square feet split over multiple floors
- Working fire
- Potential to extend STNP
- Excellent transport links in every direction
- Clapham Old Town a nine-minute stroll away
- Walking distance to Clapham Common and multiple parks