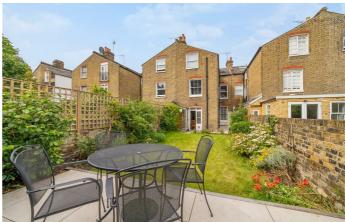

# **Property Details**

A characterful two double bedroom, two-bathroom split-level flat with a large private garden in a popular residential pocket between Clapham and Battersea, a threeminute walk to Wandsworth Road station. Packed full of charm, the reception is spacious with a sociable yet restful ambience, offering ample space in which to unwind in front of the working fire. A separate dine-in kitchen has shaker-style cabinetry providing generous storage, an airy space in which to cook and dine with garden. Precedent has been set should the purchaser wish to seek permissions to extend this room in the future. French doors from the kitchen provide a seamless transition to the private garden. A vast space with a lush lawn framed by two patios. The size of the garden plus positioning of surrounding buildings ensures additional sunlight. Both bedrooms are doubles with fitted wardrobes and feature fireplaces, each nestled away from the street with garden views and quietly separated from one another. The upper bedroom boasts an en-suite bathroom with a bathtub. Downstairs, the second bedroom is situated next to the second bathroom, with a walk-in rain shower. There is also a cellar.

## Features

- Two double bedrooms
- Two bathrooms
- Large private garden
- Period conversion
- Over 900 square feet split over multiple floors
- Working fire
- Potential to extend STNP
- Excellent transport links in every direction
- Clapham Old Town a nine-minute stroll away
- Walking distance to Clapham Common and multiple parks