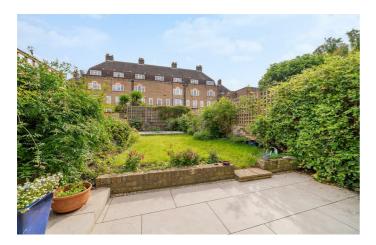

# **Property Details**

A characterful two double bedroom, two-bathroom split-level flat with a large private garden in a popular residential pocket between Clapham and Battersea, a threeminute walk to Wandsworth Road station. Packed full of charm, the reception is spacious with a sociable yet restful ambience, offering ample space in which to unwind in front of the working fire. A separate dine-in kitchen has shaker-style cabinetry providing generous storage, an airy space in which to cook and dine with garden. Precedent has been set should the purchaser wish to seek permissions to extend this room in the future. French doors from the kitchen provide a seamless transition to the private garden. A vast space with a lush lawn framed by two patios. The size of the garden plus positioning of surrounding buildings ensures additional sunlight. Both bedrooms are doubles with fitted wardrobes and feature fireplaces, each nestled away from the street with garden views and quietly separated from one another. The upper bedroom boasts an en-suite bathroom with a bathtub. Downstairs, the second bedroom is situated next to the second bathroom, with a walk-in rain shower. There is also a cellar.

## Features

- Two double bedrooms
- Two bathrooms
- Large private garden
- Period conversion
- Over 900 square feet split over multiple floors
- Working fire
- Potential to extend STNP
- Excellent transport links in every direction
- Clapham Old Town a nine-minute stroll away
- Walking distance to Clapham Common and multiple parks