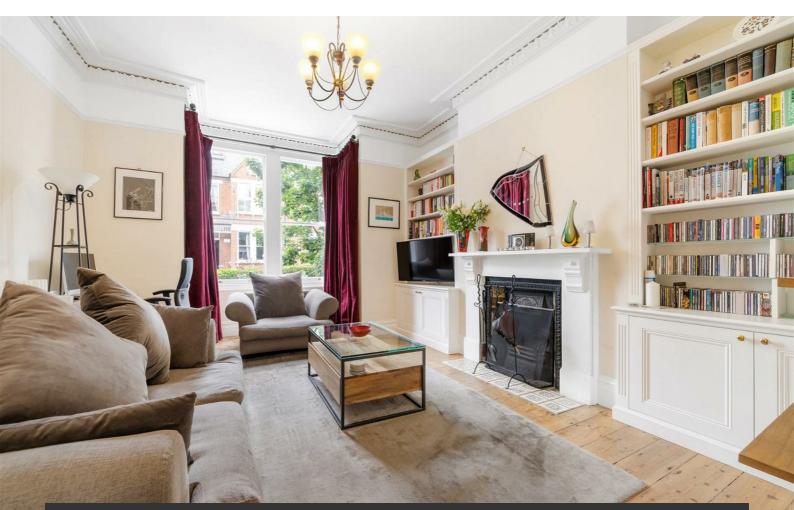

# **Property Details**

A characterful two double bedroom, two-bathroom split-level flat with a large private garden in a popular residential pocket between Clapham and Battersea, a threeminute walk to Wandsworth Road station. Packed full of charm, the reception is spacious with a sociable yet restful ambience, offering ample space in which to unwind in front of the working fire. A separate dine-in kitchen has shaker-style cabinetry providing generous storage, an airy space in which to cook and dine with garden. Precedent has been set should the purchaser wish to seek permissions to extend this room in the future. French doors from the kitchen provide a seamless transition to the private garden. A vast space with a lush lawn framed by two patios. The size of the garden plus positioning of surrounding buildings ensures additional sunlight. Both bedrooms are doubles with fitted wardrobes and feature fireplaces, each nestled away from the street with garden views and quietly separated from one another. The upper bedroom boasts an en-suite bathroom with a bathtub. Downstairs, the second bedroom is situated next to the second bathroom, with a walk-in rain shower. There is also a cellar.

## Features

- Two double bedrooms
- Two bathrooms
- Large private garden
- Period conversion
- Over 900 square feet split over multiple floors
- Working fire
- Potential to extend STNP
- Excellent transport links in every direction
- Clapham Old Town a nine-minute stroll away
- Walking distance to Clapham Common and multiple parks