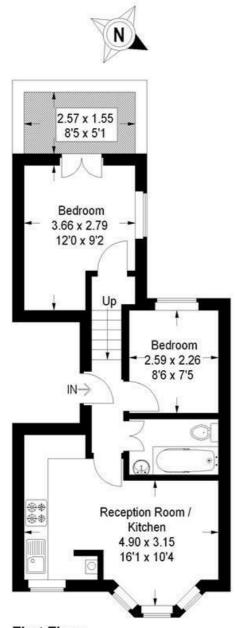

# Approximate Gross Internal Area 39.6 sq m / 426 sq ft

### First Floor

This plan is for layout guidance only. Not drawn to scale unless stated. Windows and door openings are approximate. Whilst every care is taken in the preparation of this plan, please check all dimensions, shapes and compass bearings before making any decisions reliant upon them. (ID198938)