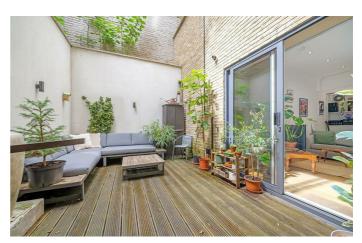

## **Property Details**

1 bedroom flat - purpose built for sale

An incredibly large one bedroom, two bathroom apartment with a private garden in a modern development. This apartment is larger than many two and even three bedroom flats, with high ceilings adding to the capacious feel. The home has been maintained by a careful owner from new, ideal for a stress-free move. Double doors lead into the sprawling open-plan reception with modern wooden flooring. An integrated kitchen is arranged within sleek cabinetry with worktop lighting creating a pleasant evening ambience. A moveable island provides a casual dining option, with plenty of space for a large dining table too. The lounge is set in front of large sliding doors, bathing the space in light, leading to the garden. This low-maintenance garden enjoys a South-facing aspect, dress with pot plants to create your own outdoor haven. Wall-hung lighting transition the garden into the evenings. Further sliding doors from bedroom to garden create an ambience suited to weekend lie-ins. The bedroom is a sizeable double with built in wardrobes and a modern en-suite. There is also a WC set behind a sliding door in the hall, ideal for guests or busy mornings. Video entry system and secure communal bike storage.

#### **Features**

- One double bedroom
- Two bathrooms
- South-facing private garden

Leasehold

- Secure modern development
- Over 820 square feet
- Beautifully presented
- Bike storage
- Transport links and amenities of Brixton, Herne Hill, Loughborough Junction and Camberwell all in easy reach
- Ruskin Park a four-minute stroll
- Chain-free