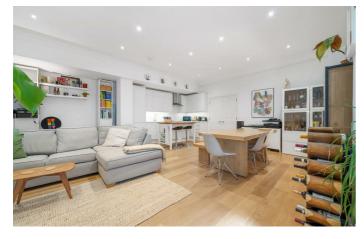

## **Property Details**

1 bedroom flat - purpose built for sale

An incredibly large one bedroom, two bathroom apartment with a private garden in a modern development. This apartment is larger than many two and even three bedroom flats, with high ceilings adding to the capacious feel. The home has been maintained by a careful owner from new, ideal for a stress-free move. Double doors lead into the sprawling open-plan reception with modern wooden flooring. An integrated kitchen is arranged within sleek cabinetry with worktop lighting creating a pleasant evening ambience. A moveable island provides a casual dining option, with plenty of space for a large dining table too. The lounge is set in front of large sliding doors, bathing the space in light, leading to the garden. This low-maintenance garden enjoys a South-facing aspect, dress with pot plants to create your own outdoor haven. Wall-hung lighting transition the garden into the evenings. Further sliding doors from bedroom to garden create an ambience suited to weekend lie-ins. The bedroom is a sizeable double with built in wardrobes and a modern en-suite. There is also a WC set behind a sliding door in the hall, ideal for guests or busy mornings. Video entry system and secure communal bike storage.