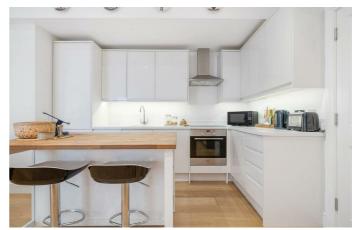

## **Property Details**

1 bedroom flat - purpose built for sale

An incredibly large one bedroom, two bathroom apartment with a private garden in a modern development. This apartment is larger than many two and even three bedroom flats, with high ceilings adding to the capacious feel. The home has been maintained by a careful owner from new, ideal for a stress-free move. Double doors lead into the sprawling open-plan reception with modern wooden flooring. An integrated kitchen is arranged within sleek cabinetry with worktop lighting creating a pleasant evening ambience. A moveable island provides a casual dining option, with plenty of space for a large dining table too. The lounge is set in front of large sliding doors, bathing the space in light, leading to the garden. This low-maintenance garden enjoys a South-facing aspect, dress with pot plants to create your own outdoor haven. Wall-hung lighting transition the garden into the evenings. Further sliding doors from bedroom to garden create an ambience suited to weekend lie-ins. The bedroom is a sizeable double with built in wardrobes and a modern en-suite. There is also a WC set behind a sliding door in the hall, ideal for guests or busy mornings. Video entry system and secure communal bike storage.