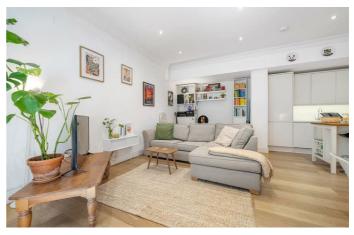

## **Property Details**

1 bedroom flat - purpose built for sale

An incredibly large one bedroom, two bathroom apartment with a private garden in a modern development. This apartment is larger than many two and even three bedroom flats, with high ceilings adding to the capacious feel. The home has been maintained by a careful owner from new, ideal for a stress-free move. Double doors lead into the sprawling open-plan reception with modern wooden flooring. An integrated kitchen is arranged within sleek cabinetry with worktop lighting creating a pleasant evening ambience. A moveable island provides a casual dining option, with plenty of space for a large dining table too. The lounge is set in front of large sliding doors, bathing the space in light, leading to the garden. This low-maintenance garden enjoys a South-facing aspect, dress with pot plants to create your own outdoor haven. Wall-hung lighting transition the garden into the evenings. Further sliding doors from bedroom to garden create an ambience suited to weekend lie-ins. The bedroom is a sizeable double with built in wardrobes and a modern en-suite. There is also a WC set behind a sliding door in the hall, ideal for guests or busy mornings. Video entry system and secure communal bike storage.