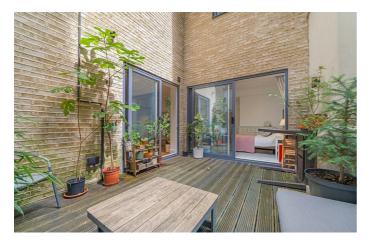

## **Property Details**

1 bedroom flat - purpose built for sale

An incredibly large one bedroom, two bathroom apartment with a private garden in a modern development. This apartment is larger than many two and even three bedroom flats, with high ceilings adding to the capacious feel. The home has been maintained by a careful owner from new, ideal for a stress-free move. Double doors lead into the sprawling open-plan reception with modern wooden flooring. An integrated kitchen is arranged within sleek cabinetry with worktop lighting creating a pleasant evening ambience. A moveable island provides a casual dining option, with plenty of space for a large dining table too. The lounge is set in front of large sliding doors, bathing the space in light, leading to the garden. This low-maintenance garden enjoys a South-facing aspect, dress with pot plants to create your own outdoor haven. Wall-hung lighting transition the garden into the evenings. Further sliding doors from bedroom to garden create an ambience suited to weekend lie-ins. The bedroom is a sizeable double with built in wardrobes and a modern en-suite. There is also a WC set behind a sliding door in the hall, ideal for guests or busy mornings. Video entry system and secure communal bike storage.

#### **Features**

- One double bedroom
- Two bathrooms
- South-facing private garden

Leasehold

- Secure modern development
- Over 820 square feet
- Beautifully presented
- Bike storage
- Transport links and amenities of Brixton, Herne Hill, Loughborough Junction and Camberwell all in easy reach
- Ruskin Park a four-minute stroll
- Chain-free