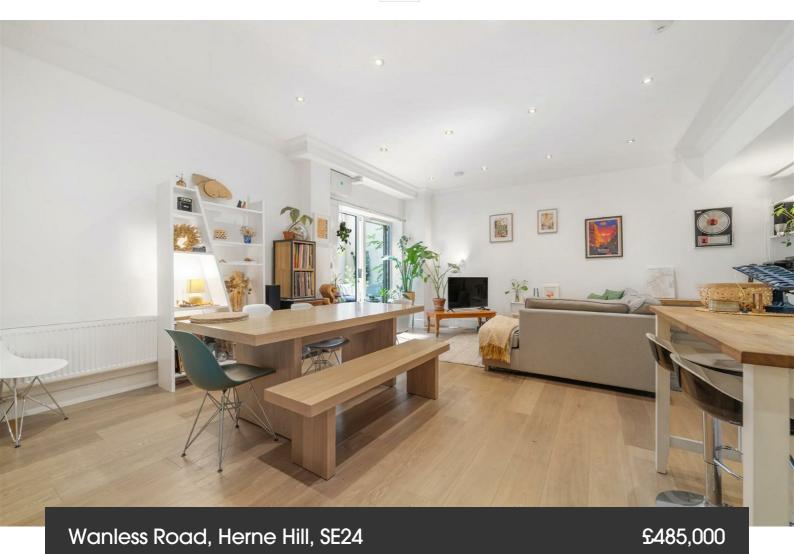

## **Property Details**

1 bedroom flat - purpose built for sale

An incredibly large one bedroom, two bathroom apartment with a private garden in a modern development. This apartment is larger than many two and even three bedroom flats, with high ceilings adding to the capacious feel. The home has been maintained by a careful owner from new, ideal for a stress-free move. Double doors lead into the sprawling open-plan reception with modern wooden flooring. An integrated kitchen is arranged within sleek cabinetry with worktop lighting creating a pleasant evening ambience. A moveable island provides a casual dining option, with plenty of space for a large dining table too. The lounge is set in front of large sliding doors, bathing the space in light, leading to the garden. This low-maintenance garden enjoys a South-facing aspect, dress with pot plants to create your own outdoor haven. Wall-hung lighting transition the garden into the evenings. Further sliding doors from bedroom to garden create an ambience suited to weekend lie-ins. The bedroom is a sizeable double with built in wardrobes and a modern en-suite. There is also a WC set behind a sliding door in the hall, ideal for guests or busy mornings. Video entry system and secure communal bike storage.