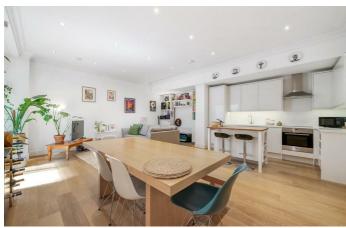

## **Property Details**

1 bedroom flat - purpose built for sale

An incredibly large one bedroom, two bathroom apartment with a private garden in a modern development. This apartment is larger than many two and even three bedroom flats, with high ceilings adding to the capacious feel. The home has been maintained by a careful owner from new, ideal for a stress-free move. Double doors lead into the sprawling open-plan reception with modern wooden flooring. An integrated kitchen is arranged within sleek cabinetry with worktop lighting creating a pleasant evening ambience. A moveable island provides a casual dining option, with plenty of space for a large dining table too. The lounge is set in front of large sliding doors, bathing the space in light, leading to the garden. This low-maintenance garden enjoys a South-facing aspect, dress with pot plants to create your own outdoor haven. Wall-hung lighting transition the garden into the evenings. Further sliding doors from bedroom to garden create an ambience suited to weekend lie-ins. The bedroom is a sizeable double with built in wardrobes and a modern en-suite. There is also a WC set behind a sliding door in the hall, ideal for guests or busy mornings. Video entry system and secure communal bike storage.