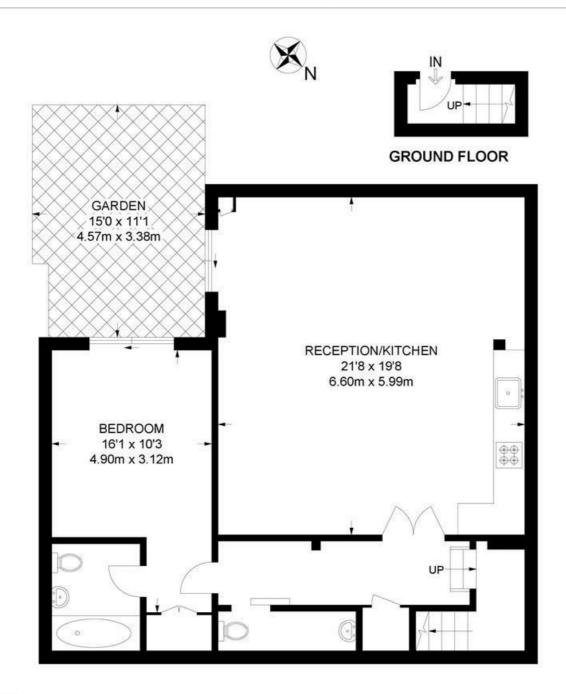

### 1 Bedroom House

APPROXIMATE GROSS INTERNAL AREA: 822 SQ FT / 76.4 SQ M

While we try our very best, floor plans are produced as a guide only and we take no responsibility for the precise accuracy with which any property is represented.