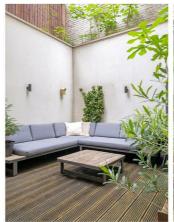

## **Property Details**

1 bedroom flat - purpose built for sale

An incredibly large one bedroom, two bathroom apartment with a private garden in a modern development. This apartment is larger than many two and even three bedroom flats, with high ceilings adding to the capacious feel. The home has been maintained by a careful owner from new, ideal for a stress-free move. Double doors lead into the sprawling open-plan reception with modern wooden flooring. An integrated kitchen is arranged within sleek cabinetry with worktop lighting creating a pleasant evening ambience. A moveable island provides a casual dining option, with plenty of space for a large dining table too. The lounge is set in front of large sliding doors, bathing the space in light, leading to the garden. This low-maintenance garden enjoys a South-facing aspect, dress with pot plants to create your own outdoor haven. Wall-hung lighting transition the garden into the evenings. Further sliding doors from bedroom to garden create an ambience suited to weekend lie-ins. The bedroom is a sizeable double with built in wardrobes and a modern en-suite. There is also a WC set behind a sliding door in the hall, ideal for guests or busy mornings. Video entry system and secure communal bike storage.