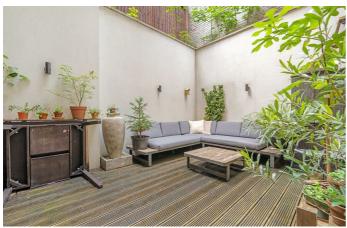

## **Property Details**

1 bedroom flat - purpose built for sale

An incredibly large one bedroom, two bathroom apartment with a private garden in a modern development. This apartment is larger than many two and even three bedroom flats, with high ceilings adding to the capacious feel. The home has been maintained by a careful owner from new, ideal for a stress-free move. Double doors lead into the sprawling open-plan reception with modern wooden flooring. An integrated kitchen is arranged within sleek cabinetry with worktop lighting creating a pleasant evening ambience. A moveable island provides a casual dining option, with plenty of space for a large dining table too. The lounge is set in front of large sliding doors, bathing the space in light, leading to the garden. This low-maintenance garden enjoys a South-facing aspect, dress with pot plants to create your own outdoor haven. Wall-hung lighting transition the garden into the evenings. Further sliding doors from bedroom to garden create an ambience suited to weekend lie-ins. The bedroom is a sizeable double with built in wardrobes and a modern en-suite. There is also a WC set behind a sliding door in the hall, ideal for guests or busy mornings. Video entry system and secure communal bike storage.

#### **Features**

- One double bedroom
- Two bathrooms
- South-facing private garden

Leasehold

- Secure modern development
- Over 820 square feet
- Beautifully presented
- Bike storage
- Transport links and amenities of Brixton, Herne Hill, Loughborough Junction and Camberwell all in easy reach
- Ruskin Park a four-minute stroll
- Chain-free