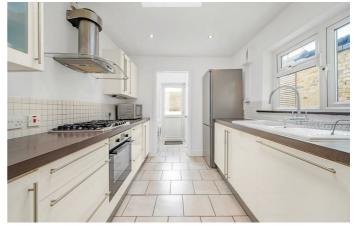

# **Property Details**

An appealing three double bedroom end-of-terrace period house within the desirable Ruskin community, offering a village-esq, neighbourly feel. A pleasant place to call home, with the potential to add your own stamp. A dual-aspect reception and dining room have high ceilings, sash windows and original wooden floors. Natural light bathes the rooms from both sides for an airy feel. The separate kitchen has modern cabinetry on both sides forming an ergonomic space in which to cook, with multiple windows and skylight. A utility room leads off the kitchen to a downstairs WC. The private wrap-around garden is low maintenance, finished with planters and sheltered by attractive fencing. Two of the bedrooms are particularly sizeable doubles, one with an en-suite shower room, the other a wall of built in wardrobes, located next to the main bathroom which has a rain shower and separate bathtub. The third bedroom is versatile, currently a child's bedroom. There an under stair cupboard plus loft storage, with precedent set should the purchaser wish to extend into the loft in the future.