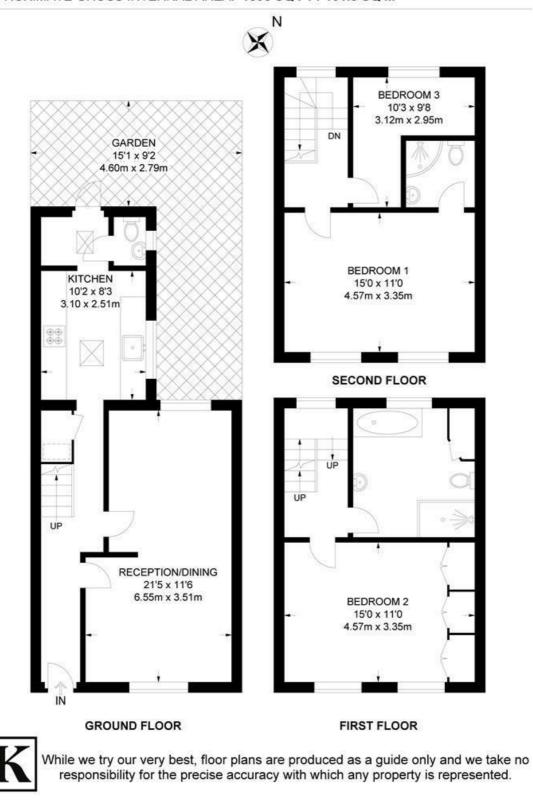

### Wingmore Road, SE24 3 Bedroom House

APPROXIMATE GROSS INTERNAL AREA: 1096 SQ FT / 101.8 SQ M