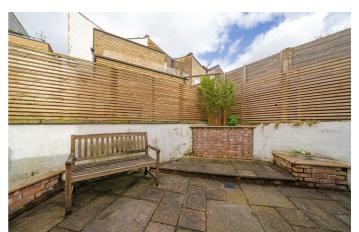

# **Property Details**

An appealing three double bedroom end-of-terrace period house within the desirable Ruskin community, offering a village-esq, neighbourly feel. A pleasant place to call home, with the potential to add your own stamp. A dual-aspect reception and dining room have high ceilings, sash windows and original wooden floors. Natural light bathes the rooms from both sides for an airy feel. The separate kitchen has modern cabinetry on both sides forming an ergonomic space in which to cook, with multiple windows and skylight. A utility room leads off the kitchen to a downstairs WC. The private wrap-around garden is low maintenance, finished with planters and sheltered by attractive fencing. Two of the bedrooms are particularly sizeable doubles, one with an en-suite shower room, the other a wall of built in wardrobes, located next to the main bathroom which has a rain shower and separate bathtub. The third bedroom is versatile, currently a child's bedroom. There an under stair cupboard plus loft storage, with precedent set should the purchaser wish to extend into the loft in the future.