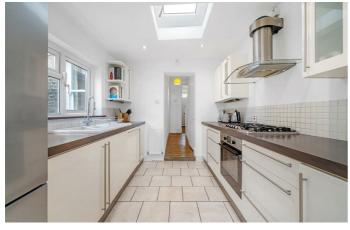

# **Property Details**

An appealing three double bedroom end-of-terrace period house within the desirable Ruskin community, offering a village-esq, neighbourly feel. A pleasant place to call home, with the potential to add your own stamp. A dual-aspect reception and dining room have high ceilings, sash windows and original wooden floors. Natural light bathes the rooms from both sides for an airy feel. The separate kitchen has modern cabinetry on both sides forming an ergonomic space in which to cook, with multiple windows and skylight. A utility room leads off the kitchen to a downstairs WC. The private wrap-around garden is low maintenance, finished with planters and sheltered by attractive fencing. Two of the bedrooms are particularly sizeable doubles, one with an en-suite shower room, the other a wall of built in wardrobes, located next to the main bathroom which has a rain shower and separate bathtub. The third bedroom is versatile, currently a child's bedroom. There an under stair cupboard plus loft storage, with precedent set should the purchaser wish to extend into the loft in the future.