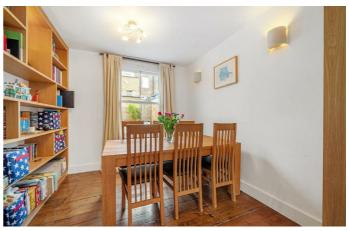

# **Property Details**

An appealing three double bedroom end-of-terrace period house within the desirable Ruskin community, offering a village-esq, neighbourly feel. A pleasant place to call home, with the potential to add your own stamp. A dual-aspect reception and dining room have high ceilings, sash windows and original wooden floors. Natural light bathes the rooms from both sides for an airy feel. The separate kitchen has modern cabinetry on both sides forming an ergonomic space in which to cook, with multiple windows and skylight. A utility room leads off the kitchen to a downstairs WC. The private wrap-around garden is low maintenance, finished with planters and sheltered by attractive fencing. Two of the bedrooms are particularly sizeable doubles, one with an en-suite shower room, the other a wall of built in wardrobes, located next to the main bathroom which has a rain shower and separate bathtub. The third bedroom is versatile, currently a child's bedroom. There an under stair cupboard plus loft storage, with precedent set should the purchaser wish to extend into the loft in the future.