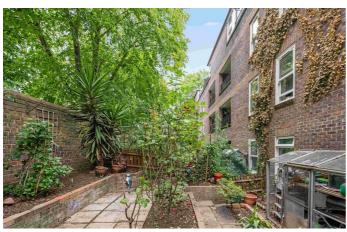

## **Property Details**

A spacious one bedroom flat situated in the ever popular Streatham Common area, and is just around a two minute walk from the Common itself. This bright, spacious apartment has been owner occupied and has therefore been thoughtfully refurbished to a high, modern standard throughout. In brief, the flat comprises of a large lounge that leads on to the fresh white kitchen, a larger than average double bedroom and main bathroom. With wooden floors, statement tiling and access to the private garden from two rooms, this is perfect for a young professional or a couple looking for a comforting home away from the hustle and bustle of London.

#### **Features**

- One bedroom
- Bright and airy
- Around a 2 minute walk to Streatham Common
- Separate Kitchen
- Private garden
- Contemporary interior
- Newly decorated