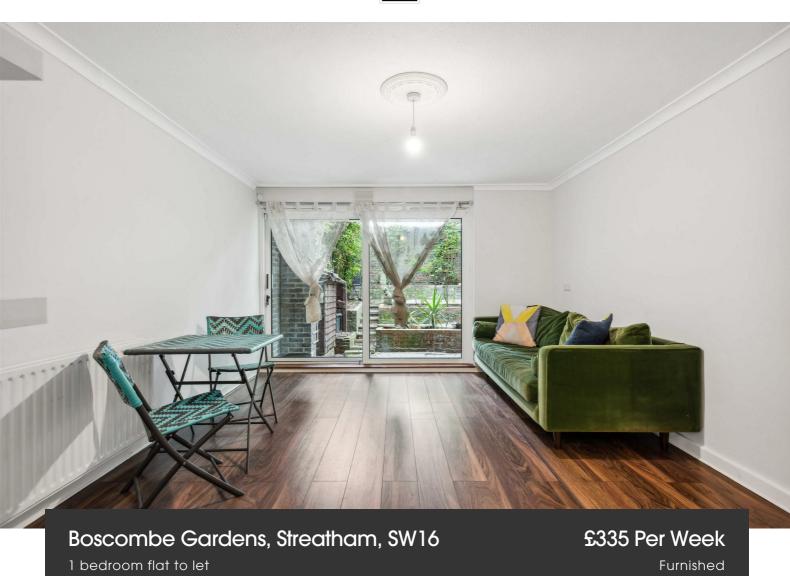

## **Property Details**

A spacious one bedroom flat situated in the ever popular Streatham Common area, and is just around a two minute walk from the Common itself. This bright, spacious apartment has been owner occupied and has therefore been thoughtfully refurbished to a high, modern standard throughout. In brief, the flat comprises of a large lounge that leads on to the fresh white kitchen, a larger than average double bedroom and main bathroom. With wooden floors, statement tiling and access to the private garden from two rooms, this is perfect for a young professional or a couple looking for a comforting home away from the hustle and bustle of London.

#### **Features**

- One bedroom
- Bright and airy
- Around a 2 minute walk to Streatham Common
- Separate Kitchen
- Private garden
- Contemporary interior
- Newly decorated