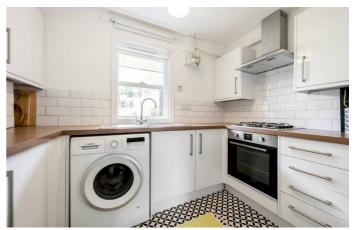

## **Property Details**

A spacious one bedroom flat situated in the ever popular Streatham Common area, and is just around a two minute walk from the Common itself. This bright, spacious apartment has been owner occupied and has therefore been thoughtfully refurbished to a high, modern standard throughout. In brief, the flat comprises of a large lounge that leads on to the fresh white kitchen, a larger than average double bedroom and main bathroom. With wooden floors, statement tiling and access to the private garden from two rooms, this is perfect for a young professional or a couple looking for a comforting home away from the hustle and bustle of London.

#### **Features**

- One bedroom
- Bright and airy
- Around a 2 minute walk to Streatham Common
- Separate Kitchen
- Private garden
- Contemporary interior
- Newly decorated