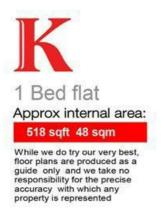

## **Property Details**

A spacious one bedroom flat situated in the ever popular Streatham Common area, and is just around a two minute walk from the Common itself. This bright, spacious apartment has been owner occupied and has therefore been thoughtfully refurbished to a high, modern standard throughout. In brief, the flat comprises of a large lounge that leads on to the fresh white kitchen, a larger than average double bedroom and main bathroom. With wooden floors, statement tiling and access to the private garden from two rooms, this is perfect for a young professional or a couple looking for a comforting home away from the hustle and bustle of London.