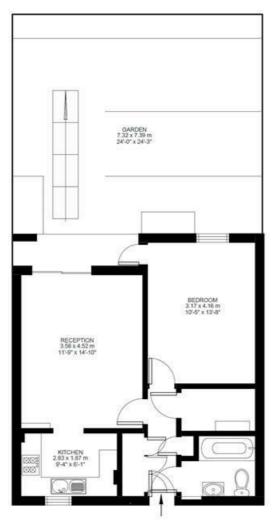

## **Property Details**

A spacious one bedroom flat situated in the ever popular Streatham Common area, and is just around a two minute walk from the Common itself. This bright, spacious apartment has been owner occupied and has therefore been thoughtfully refurbished to a high, modern standard throughout. In brief, the flat comprises of a large lounge that leads on to the fresh white kitchen, a larger than average double bedroom and main bathroom. With wooden floors, statement tiling and access to the private garden from two rooms, this is perfect for a young professional or a couple looking for a comforting home away from the hustle and bustle of London.

#### **Features**

- One bedroom
- Bright and airy
- Around a 2 minute walk to Streatham Common
- Separate Kitchen
- Private garden
- Contemporary interior
- Newly decorated