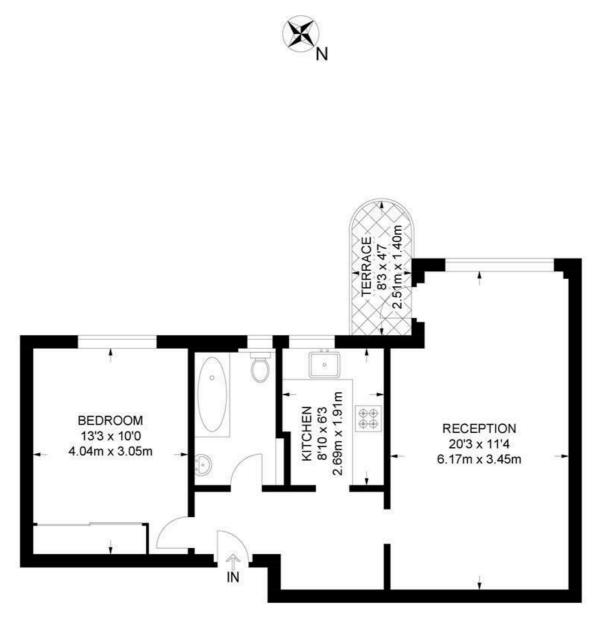

#### **1 Bedroom Flat**

APPROXIMATE GROSS INTERNAL AREA: 540 SQ FT / 50.2 SQ M

#### THIRD FLOOR

While we try our very best, floor plans are produced as a guide only and we take no responsibility for the precise accuracy with which any property is represented.