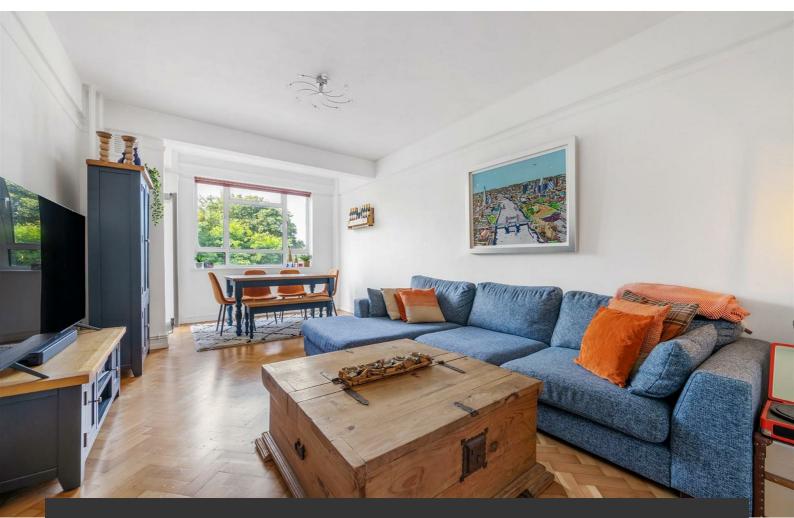

# **Property Details**

A tastefully decorated one double bedroom apartment with a private terrace boasting sunset views. Set within an Art Deco gated mansion building with lift access, concierge, communal grounds, bike storage and off-street parking subject to availability. The third floor setting ensures additional light and privacy creating a bright ambience, raising the flat above street level to offer views across the landscape including spectacular sunsets. The reception has high ceilings and characterful parquet flooring, with great dimensions and space to relax and dine. The South-West facing covered terrace is a fantastic spot to dine al-fresco come rain or shine. Contemporary and ergonomic, the kitchen has storage within sleek cabinetry, wrapping around to maximise worktop and storage space with leafy views. The bedroom is a comfortable double with large double-glazed windows and a spacious fitted wardrobe, with plush, cosy carpets. The bathroom is bright and tastefully presented, equipped with a bathtub plus overhead rain shower, complete with storage. This secure well-maintained Art Deco building has recently undergone extensive refurbishments which are now completed.