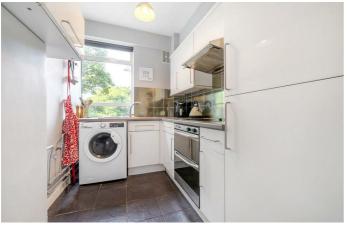

# **Property Details**

A tastefully decorated one double bedroom apartment with a private terrace boasting sunset views. Set within an Art Deco gated mansion building with lift access, concierge, communal grounds, bike storage and off-street parking subject to availability. The third floor setting ensures additional light and privacy creating a bright ambience, raising the flat above street level to offer views across the landscape including spectacular sunsets. The reception has high ceilings and characterful parquet flooring, with great dimensions and space to relax and dine. The South-West facing covered terrace is a fantastic spot to dine al-fresco come rain or shine. Contemporary and ergonomic, the kitchen has storage within sleek cabinetry, wrapping around to maximise worktop and storage space with leafy views. The bedroom is a comfortable double with large double-glazed windows and a spacious fitted wardrobe, with plush, cosy carpets. The bathroom is bright and tastefully presented, equipped with a bathtub plus overhead rain shower, complete with storage. This secure well-maintained Art Deco building has recently undergone extensive refurbishments which are now completed.