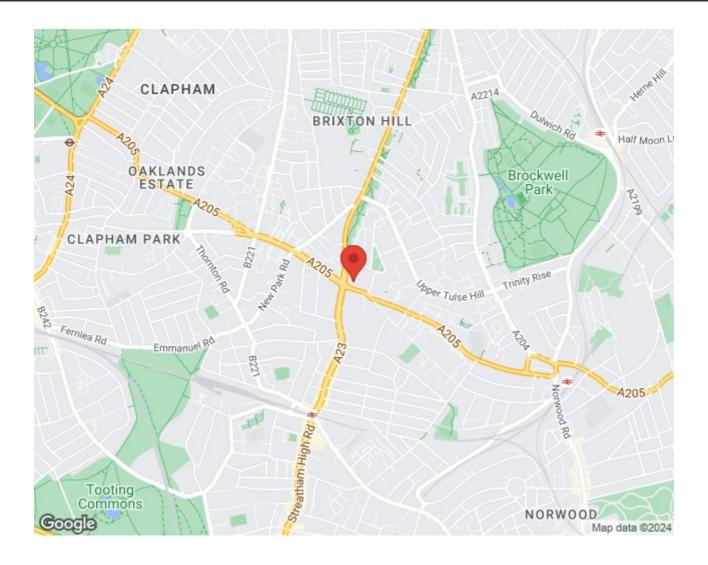

### **Features**

- One double bedroom
- South-West facing private terrace with sunset views
- Recently refurbished Art Deco building
- 540 square feet of internal space
- Communal grounds, lift and bike storage
- Streatham High Street a six-minute stroll
- Ten-minute walk to the station
- Brixton, Clapham, Balham and Tulse Hill all within walking distance
- Share of freehold