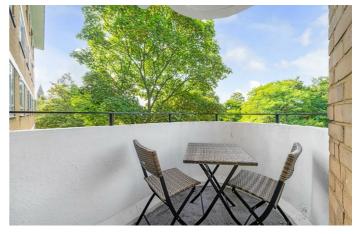

# **Property Details**

A tastefully decorated one double bedroom apartment with a private terrace boasting sunset views. Set within an Art Deco gated mansion building with lift access, concierge, communal grounds, bike storage and off-street parking subject to availability. The third floor setting ensures additional light and privacy creating a bright ambience, raising the flat above street level to offer views across the landscape including spectacular sunsets. The reception has high ceilings and characterful parquet flooring, with great dimensions and space to relax and dine. The South-West facing covered terrace is a fantastic spot to dine al-fresco come rain or shine. Contemporary and ergonomic, the kitchen has storage within sleek cabinetry, wrapping around to maximise worktop and storage space with leafy views. The bedroom is a comfortable double with large double-glazed windows and a spacious fitted wardrobe, with plush, cosy carpets. The bathroom is bright and tastefully presented, equipped with a bathtub plus overhead rain shower, complete with storage. This secure well-maintained Art Deco building has recently undergone extensive refurbishments which are now completed.

### **Features**

- One double bedroom
- South-West facing private terrace with sunset views
- Recently refurbished Art Deco building
- 540 square feet of internal space
- Communal grounds, lift and bike storage
- Streatham High Street a six-minute stroll
- Ten-minute walk to the station
- Brixton, Clapham, Balham and Tulse Hill all within walking distance
- Share of freehold