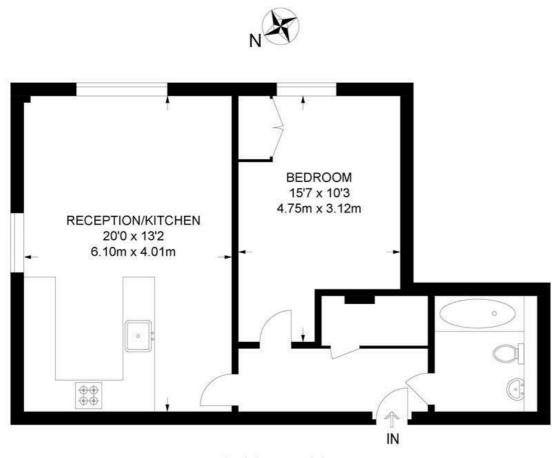

## Blairderry Road, SW2 1 Bedroom Flat

APPROXIMATE GROSS INTERNAL AREA: 540 SQ FT / 50.2 SQ M

While we try our very best, floor plans are produced as a guide only and we take no responsibility for the precise accuracy with which any property is represented.