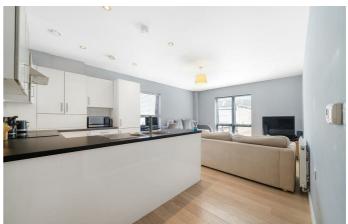

## **Property Details**

1 bedroom flat - purpose built for sale

A bright, large double bedroom apartment, set to the rear of an attractive modern building on Blairderry Road, in vibrant Streatham Hill. Peacefully nestled away from the road, this particular apartment enjoys a quieter setting whilst benefitting from the perks of modern buildings including high energy efficiency, reducing bills. Finished to a high standard throughout, the home is neutral with the potential to add your own touches. Bathed in light from dual aspect large windows, the open-plan reception measures over 6 meters - dine with guests at the table, lounge on the sofa, or cook up a tasty treat. Adding to the sociable vibe, the integrated kitchen wraps around in an ergonomic horseshoe shape, maximising worktop and storage. The bedroom is a spacious double with built-in wardrobes, space for a King-sized bed and a desk or dressing table if desired. A soothing room with a neutral finish and cosy carpets creating a calm ambience suited to a good night's sleep. Completing the interior of this lovely apartment is the generous bathroom, with a bath with overhead shower and heated towel rail. A handy cupboard in the inviting entrance hallway offers additional storage.