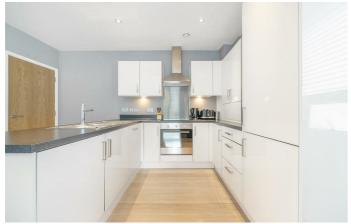

## **Property Details**

1 bedroom flat - purpose built for sale

A bright, large double bedroom apartment, set to the rear of an attractive modern building on Blairderry Road, in vibrant Streatham Hill. Peacefully nestled away from the road, this particular apartment enjoys a quieter setting whilst benefitting from the perks of modern buildings including high energy efficiency, reducing bills. Finished to a high standard throughout, the home is neutral with the potential to add your own touches. Bathed in light from dual aspect large windows, the open-plan reception measures over 6 meters - dine with guests at the table, lounge on the sofa, or cook up a tasty treat. Adding to the sociable vibe, the integrated kitchen wraps around in an ergonomic horseshoe shape, maximising worktop and storage. The bedroom is a spacious double with built-in wardrobes, space for a King-sized bed and a desk or dressing table if desired. A soothing room with a neutral finish and cosy carpets creating a calm ambience suited to a good night's sleep. Completing the interior of this lovely apartment is the generous bathroom, with a bath with overhead shower and heated towel rail. A handy cupboard in the inviting entrance hallway offers additional storage.