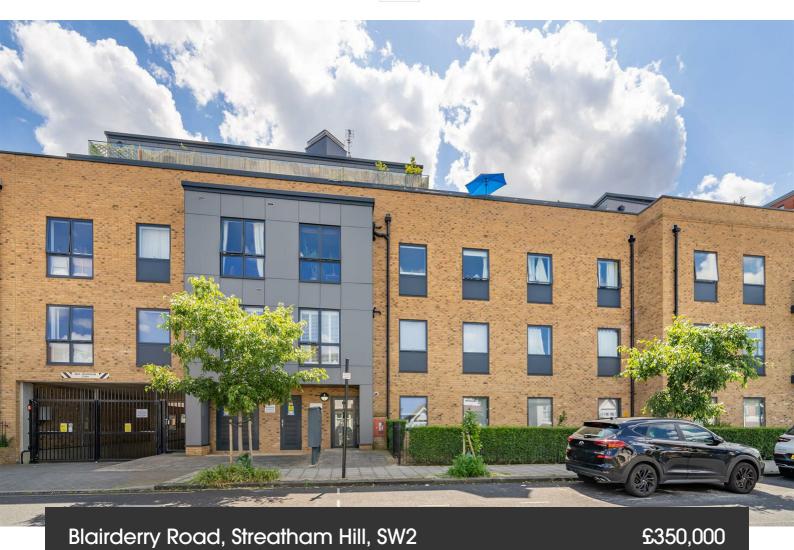

#### Blairderry Road, Streatham Hill, SW2

## **Property Details**

1 bedroom flat - purpose built for sale

A bright, large double bedroom apartment, set to the rear of an attractive modern building on Blairderry Road, in vibrant Streatham Hill. Peacefully nestled away from the road, this particular apartment enjoys a quieter setting whilst benefitting from the perks of modern buildings including high energy efficiency, reducing bills. Finished to a high standard throughout, the home is neutral with the potential to add your own touches. Bathed in light from dual aspect large windows, the open-plan reception measures over 6 meters - dine with guests at the table, lounge on the sofa, or cook up a tasty treat. Adding to the sociable vibe, the integrated kitchen wraps around in an ergonomic horseshoe shape, maximising worktop and storage. The bedroom is a spacious double with built-in wardrobes, space for a King-sized bed and a desk or dressing table if desired. A soothing room with a neutral finish and cosy carpets creating a calm ambience suited to a good night's sleep. Completing the interior of this lovely apartment is the generous bathroom, with a bath with overhead shower and heated towel rail. A handy cupboard in the inviting entrance hallway offers additional storage.