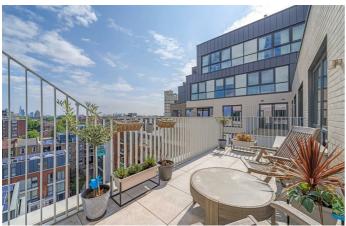

# **Property Details**

A sizeable three double bedroom, two bathroom apartment with a private terrace boasting city views, sprawled over the sixth floor of the prestigious Clapham Place. This particular apartment has a favorable position to the rear of the building, sharing the floor with only one other flat, quietly tucked away from the exciting bustle of the area with views across the skyline. The open plan reception boasts sizeable proportions of over eight and a half meters in length with plentiful space to unwind or entertain. The contemporary kitchen features generous storage within sleek cabinetry with integrated appliances including a wine fridge. Further augmenting the sociable vibe, the kitchen island also provides a breakfast bar for a more casual dining option. Floor to ceiling windows and door lead to the private terrace with panoramic views including The Shard. Enjoying the same views, all three bedrooms are doubles, the principal is particularly spacious with an en-suite. Conveniently set in the centre of the home, the main bathroom has a bathtub plus overhead rain shower. Further benefits include high energy efficiency, bike storage, lifts, secure entry, a resident's garden and roof terrace and a gym with WIFI and air-con.

### **Features**

- Three double bedrooms
- Two bathrooms
- Private terrace with City views
- Over 1,100 square feet set to the sixth floor
- Quiet position within the building
- Residents roof terrace and garden
- Gym with WIFI and aircon
- Clapham High Street and amenities a six-minute walk
- Victoria and Northern Lines a short stroll away
- Three parks in walking distance