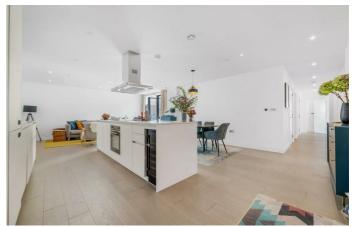

# **Property Details**

A sizeable three double bedroom, two bathroom apartment with a private terrace boasting city views, sprawled over the sixth floor of the prestigious Clapham Place. This particular apartment has a favorable position to the rear of the building, sharing the floor with only one other flat, quietly tucked away from the exciting bustle of the area with views across the skyline. The open plan reception boasts sizeable proportions of over eight and a half meters in length with plentiful space to unwind or entertain. The contemporary kitchen features generous storage within sleek cabinetry with integrated appliances including a wine fridge. Further augmenting the sociable vibe, the kitchen island also provides a breakfast bar for a more casual dining option. Floor to ceiling windows and door lead to the private terrace with panoramic views including The Shard. Enjoying the same views, all three bedrooms are doubles, the principal is particularly spacious with an en-suite. Conveniently set in the centre of the home, the main bathroom has a bathtub plus overhead rain shower. Further benefits include high energy efficiency, bike storage, lifts, secure entry, a resident's garden and roof terrace and a gym with WIFI and air-con.

### **Features**

- Three double bedrooms
- Two bathrooms
- Private terrace with City views
- Over 1,100 square feet set to the sixth floor
- Quiet position within the building
- Residents roof terrace and garden
- Gym with WIFI and aircon
- Clapham High Street and amenities a six-minute walk
- Victoria and Northern Lines a short stroll away
- Three parks in walking distance