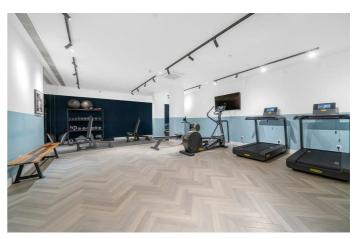

# **Property Details**

A sizeable three double bedroom, two bathroom apartment with a private terrace boasting city views, sprawled over the sixth floor of the prestigious Clapham Place. This particular apartment has a favorable position to the rear of the building, sharing the floor with only one other flat, quietly tucked away from the exciting bustle of the area with views across the skyline. The open plan reception boasts sizeable proportions of over eight and a half meters in length with plentiful space to unwind or entertain. The contemporary kitchen features generous storage within sleek cabinetry with integrated appliances including a wine fridge. Further augmenting the sociable vibe, the kitchen island also provides a breakfast bar for a more casual dining option. Floor to ceiling windows and door lead to the private terrace with panoramic views including The Shard. Enjoying the same views, all three bedrooms are doubles, the principal is particularly spacious with an en-suite. Conveniently set in the centre of the home, the main bathroom has a bathtub plus overhead rain shower. Further benefits include high energy efficiency, bike storage, lifts, secure entry, a resident's garden and roof terrace and a gym with WIFI and air-con.

### **Features**

- Three double bedrooms
- Two bathrooms
- Private terrace with City views
- Over 1,100 square feet set to the sixth floor
- Quiet position within the building
- Residents roof terrace and garden
- Gym with WIFI and aircon
- Clapham High Street and amenities a six-minute walk
- Victoria and Northern Lines a short stroll away
- Three parks in walking distance