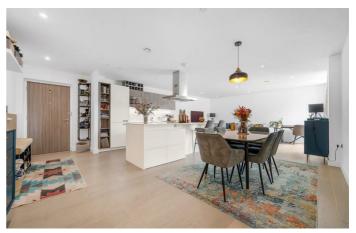

# **Property Details**

A sizeable three double bedroom, two bathroom apartment with a private terrace boasting city views, sprawled over the sixth floor of the prestigious Clapham Place. This particular apartment has a favorable position to the rear of the building, sharing the floor with only one other flat, quietly tucked away from the exciting bustle of the area with views across the skyline. The open plan reception boasts sizeable proportions of over eight and a half meters in length with plentiful space to unwind or entertain. The contemporary kitchen features generous storage within sleek cabinetry with integrated appliances including a wine fridge. Further augmenting the sociable vibe, the kitchen island also provides a breakfast bar for a more casual dining option. Floor to ceiling windows and door lead to the private terrace with panoramic views including The Shard. Enjoying the same views, all three bedrooms are doubles, the principal is particularly spacious with an en-suite. Conveniently set in the centre of the home, the main bathroom has a bathtub plus overhead rain shower. Further benefits include high energy efficiency, bike storage, lifts, secure entry, a resident's garden and roof terrace and a gym with WIFI and air-con.

### **Features**

- Three double bedrooms
- Two bathrooms
- Private terrace with City views
- Over 1,100 square feet set to the sixth floor
- Quiet position within the building
- Residents roof terrace and garden
- Gym with WIFI and aircon
- Clapham High Street and amenities a six-minute walk
- Victoria and Northern Lines a short stroll away
- Three parks in walking distance