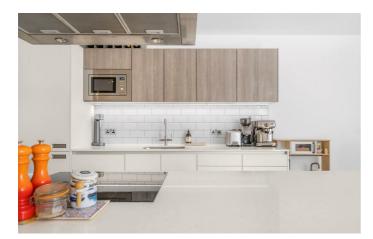

# **Property Details**

A sizeable three double bedroom, two bathroom apartment with a private terrace boasting city views, sprawled over the sixth floor of the prestigious Clapham Place. This particular apartment has a favorable position to the rear of the building, sharing the floor with only one other flat, quietly tucked away from the exciting bustle of the area with views across the skyline. The open plan reception boasts sizeable proportions of over eight and a half meters in length with plentiful space to unwind or entertain. The contemporary kitchen features generous storage within sleek cabinetry with integrated appliances including a wine fridge. Further augmenting the sociable vibe, the kitchen island also provides a breakfast bar for a more casual dining option. Floor to ceiling windows and door lead to the private terrace with panoramic views including The Shard. Enjoying the same views, all three bedrooms are doubles, the principal is particularly spacious with an en-suite. Conveniently set in the centre of the home, the main bathroom has a bathtub plus overhead rain shower. Further benefits include high energy efficiency, bike storage, lifts, secure entry, a resident's garden and roof terrace and a gym with WIFI and air-con.