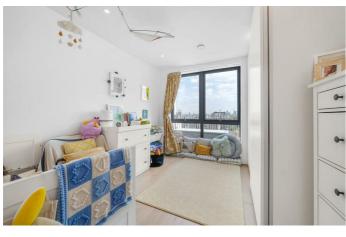

# **Property Details**

A sizeable three double bedroom, two bathroom apartment with a private terrace boasting city views, sprawled over the sixth floor of the prestigious Clapham Place. This particular apartment has a favorable position to the rear of the building, sharing the floor with only one other flat, quietly tucked away from the exciting bustle of the area with views across the skyline. The open plan reception boasts sizeable proportions of over eight and a half meters in length with plentiful space to unwind or entertain. The contemporary kitchen features generous storage within sleek cabinetry with integrated appliances including a wine fridge. Further augmenting the sociable vibe, the kitchen island also provides a breakfast bar for a more casual dining option. Floor to ceiling windows and door lead to the private terrace with panoramic views including The Shard. Enjoying the same views, all three bedrooms are doubles, the principal is particularly spacious with an en-suite. Conveniently set in the centre of the home, the main bathroom has a bathtub plus overhead rain shower. Further benefits include high energy efficiency, bike storage, lifts, secure entry, a resident's garden and roof terrace and a gym with WIFI and air-con.

### **Features**

- Three double bedrooms
- Two bathrooms
- Private terrace with City views
- Over 1,100 square feet set to the sixth floor
- Quiet position within the building
- Residents roof terrace and garden
- Gym with WIFI and aircon
- Clapham High Street and amenities a six-minute walk
- Victoria and Northern Lines a short stroll away
- Three parks in walking distance