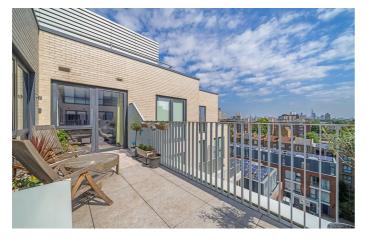

# **Property Details**

A sizeable three double bedroom, two bathroom apartment with a private terrace boasting city views, sprawled over the sixth floor of the prestigious Clapham Place. This particular apartment has a favorable position to the rear of the building, sharing the floor with only one other flat, quietly tucked away from the exciting bustle of the area with views across the skyline. The open plan reception boasts sizeable proportions of over eight and a half meters in length with plentiful space to unwind or entertain. The contemporary kitchen features generous storage within sleek cabinetry with integrated appliances including a wine fridge. Further augmenting the sociable vibe, the kitchen island also provides a breakfast bar for a more casual dining option. Floor to ceiling windows and door lead to the private terrace with panoramic views including The Shard. Enjoying the same views, all three bedrooms are doubles, the principal is particularly spacious with an en-suite. Conveniently set in the centre of the home, the main bathroom has a bathtub plus overhead rain shower. Further benefits include high energy efficiency, bike storage, lifts, secure entry, a resident's garden and roof terrace and a gym with WIFI and air-con.

### **Features**

- Three double bedrooms
- Two bathrooms
- Private terrace with City views
- Over 1,100 square feet set to the sixth floor
- Quiet position within the building
- Residents roof terrace and garden
- Gym with WIFI and aircon
- Clapham High Street and amenities a six-minute walk
- Victoria and Northern Lines a short stroll away
- Three parks in walking distance