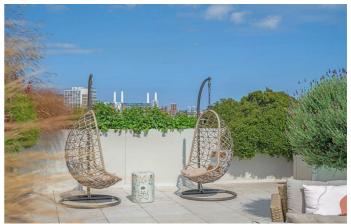

# **Property Details**

A sizeable three double bedroom, two bathroom apartment with a private terrace boasting city views, sprawled over the sixth floor of the prestigious Clapham Place. This particular apartment has a favorable position to the rear of the building, sharing the floor with only one other flat, quietly tucked away from the exciting bustle of the area with views across the skyline. The open plan reception boasts sizeable proportions of over eight and a half meters in length with plentiful space to unwind or entertain. The contemporary kitchen features generous storage within sleek cabinetry with integrated appliances including a wine fridge. Further augmenting the sociable vibe, the kitchen island also provides a breakfast bar for a more casual dining option. Floor to ceiling windows and door lead to the private terrace with panoramic views including The Shard. Enjoying the same views, all three bedrooms are doubles, the principal is particularly spacious with an en-suite. Conveniently set in the centre of the home, the main bathroom has a bathtub plus overhead rain shower. Further benefits include high energy efficiency, bike storage, lifts, secure entry, a resident's garden and roof terrace and a gym with WIFI and air-con.

### **Features**

- Three double bedrooms
- Two bathrooms
- Private terrace with City views
- Over 1,100 square feet set to the sixth floor
- Quiet position within the building
- Residents roof terrace and garden
- Gym with WIFI and aircon
- Clapham High Street and amenities a six-minute walk
- Victoria and Northern Lines a short stroll away
- Three parks in walking distance