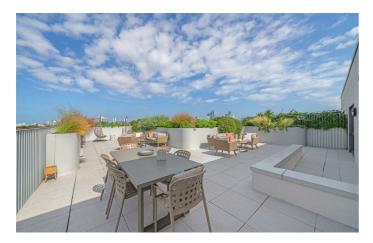

# **Property Details**

A sizeable three double bedroom, two bathroom apartment with a private terrace boasting city views, sprawled over the sixth floor of the prestigious Clapham Place. This particular apartment has a favorable position to the rear of the building, sharing the floor with only one other flat, quietly tucked away from the exciting bustle of the area with views across the skyline. The open plan reception boasts sizeable proportions of over eight and a half meters in length with plentiful space to unwind or entertain. The contemporary kitchen features generous storage within sleek cabinetry with integrated appliances including a wine fridge. Further augmenting the sociable vibe, the kitchen island also provides a breakfast bar for a more casual dining option. Floor to ceiling windows and door lead to the private terrace with panoramic views including The Shard. Enjoying the same views, all three bedrooms are doubles, the principal is particularly spacious with an en-suite. Conveniently set in the centre of the home, the main bathroom has a bathtub plus overhead rain shower. Further benefits include high energy efficiency, bike storage, lifts, secure entry, a resident's garden and roof terrace and a gym with WIFI and air-con.

### **Features**

- Three double bedrooms
- Two bathrooms
- Private terrace with City views
- Over 1,100 square feet set to the sixth floor
- Quiet position within the building
- Residents roof terrace and garden
- Gym with WIFI and aircon
- Clapham High Street and amenities a six-minute walk
- Victoria and Northern Lines a short stroll away
- Three parks in walking distance