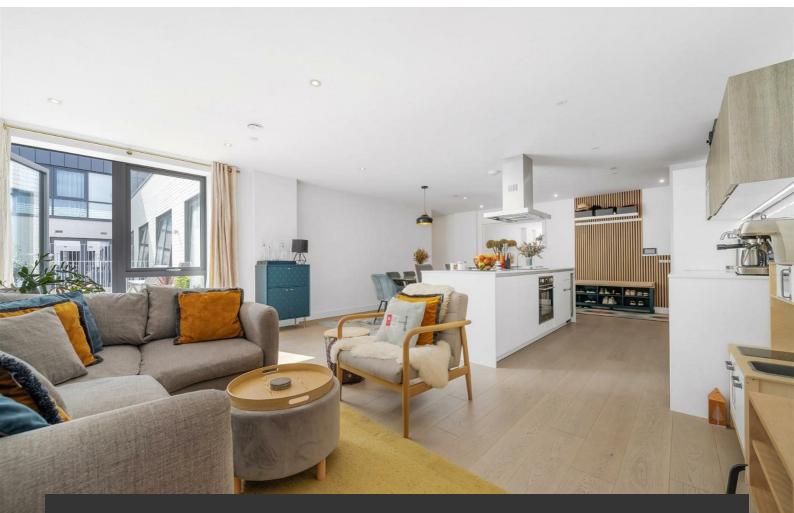

# **Property Details**

A sizeable three double bedroom, two bathroom apartment with a private terrace boasting city views, sprawled over the sixth floor of the prestigious Clapham Place. This particular apartment has a favorable position to the rear of the building, sharing the floor with only one other flat, quietly tucked away from the exciting bustle of the area with views across the skyline. The open plan reception boasts sizeable proportions of over eight and a half meters in length with plentiful space to unwind or entertain. The contemporary kitchen features generous storage within sleek cabinetry with integrated appliances including a wine fridge. Further augmenting the sociable vibe, the kitchen island also provides a breakfast bar for a more casual dining option. Floor to ceiling windows and door lead to the private terrace with panoramic views including The Shard. Enjoying the same views, all three bedrooms are doubles, the principal is particularly spacious with an en-suite. Conveniently set in the centre of the home, the main bathroom has a bathtub plus overhead rain shower. Further benefits include high energy efficiency, bike storage, lifts, secure entry, a resident's garden and roof terrace and a gym with WIFI and air-con.

### **Features**

- Three double bedrooms
- Two bathrooms
- Private terrace with City views
- Over 1,100 square feet set to the sixth floor
- Quiet position within the building
- Residents roof terrace and garden
- Gym with WIFI and aircon
- Clapham High Street and amenities a six-minute walk
- Victoria and Northern Lines a short stroll away
- Three parks in walking distance