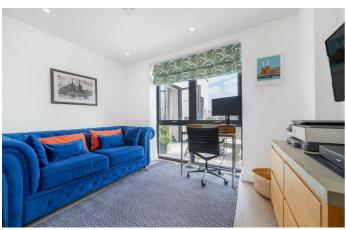

# **Property Details**

A sizeable three double bedroom, two bathroom apartment with a private terrace boasting city views, sprawled over the sixth floor of the prestigious Clapham Place. This particular apartment has a favorable position to the rear of the building, sharing the floor with only one other flat, quietly tucked away from the exciting bustle of the area with views across the skyline. The open plan reception boasts sizeable proportions of over eight and a half meters in length with plentiful space to unwind or entertain. The contemporary kitchen features generous storage within sleek cabinetry with integrated appliances including a wine fridge. Further augmenting the sociable vibe, the kitchen island also provides a breakfast bar for a more casual dining option. Floor to ceiling windows and door lead to the private terrace with panoramic views including The Shard. Enjoying the same views, all three bedrooms are doubles, the principal is particularly spacious with an en-suite. Conveniently set in the centre of the home, the main bathroom has a bathtub plus overhead rain shower. Further benefits include high energy efficiency, bike storage, lifts, secure entry, a resident's garden and roof terrace and a gym with WIFI and air-con.

### **Features**

- Three double bedrooms
- Two bathrooms
- Private terrace with City views
- Over 1,100 square feet set to the sixth floor
- Quiet position within the building
- Residents roof terrace and garden
- Gym with WIFI and aircon
- Clapham High Street and amenities a six-minute walk
- Victoria and Northern Lines a short stroll away
- Three parks in walking distance