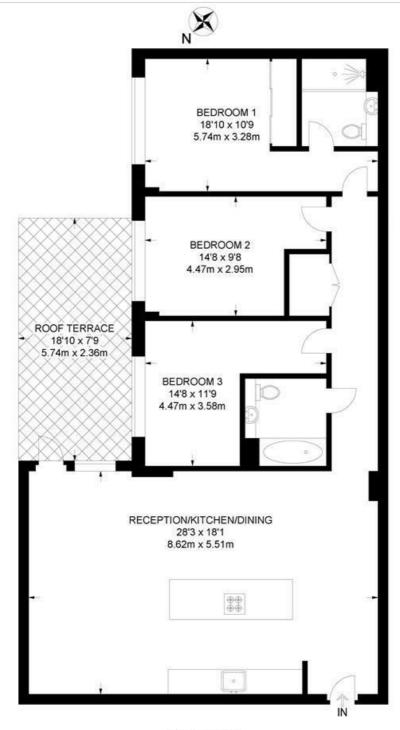

#### Clapham Road, SW9 3 Bedroom Flat

APPROXIMATE GROSS INTERNAL AREA: 1140 SQ FT / 105.9 SQ M

#### SIXTH FLOOR

While we try our very best, floor plans are produced as a guide only and we take no responsibility for the precise accuracy with which any property is represented.