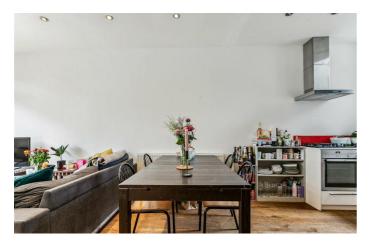

The property is modern, including kitchen appliances, light fittings, double glazing that adds the bright and airy ambience of the attractive open-plan reception. A sleek kitchen with integrated appliances, abundant of storage overlooks the cosy and stylish reception area, providing a perfect space to entertain, relax and unwind. This level of the property also provides access onto an attractively finished, low-maintenance private garden, an appealing outside space that is ideal for dining al-fresco and savouring the warmer months of the year.