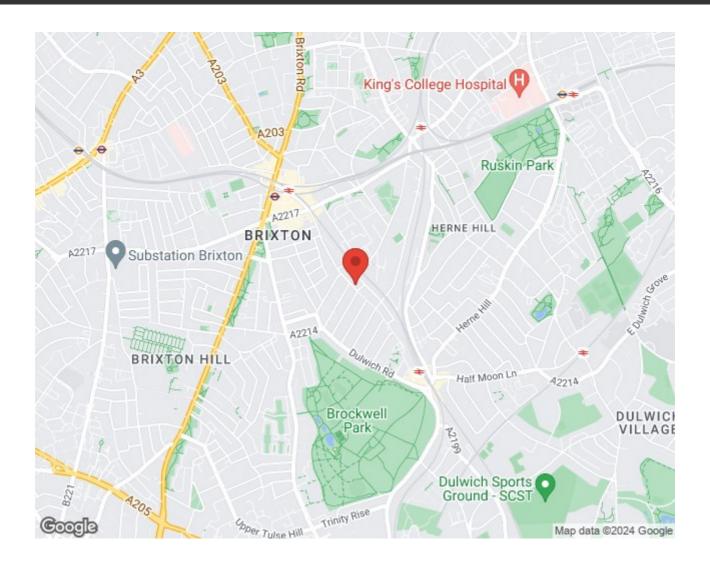

## **Property Details**

Beautifully presented, this bright and airy four double bedroom, split-level garden flat delightfully located on Railton Road. Virtually equidistant between Brixton and Herne Hill, the flat is minutes from the green open spaces of Brockwell Park. The Victoria line and all that Brixton has to offer are in easy reach, as is the quaint village-like feel of Herne Hill.