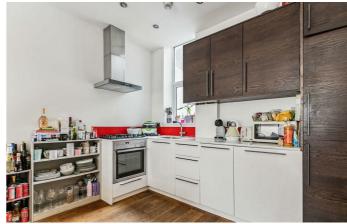

The property is modern, including kitchen appliances, light fittings, double glazing that adds the bright and airy ambience of the attractive open-plan reception. A sleek kitchen with integrated appliances, abundant of storage overlooks the cosy and stylish reception area, providing a perfect space to entertain, relax and unwind. This level of the property also provides access onto an attractively finished, low-maintenance private garden, an appealing outside space that is ideal for dining al-fresco and savouring the warmer months of the year.