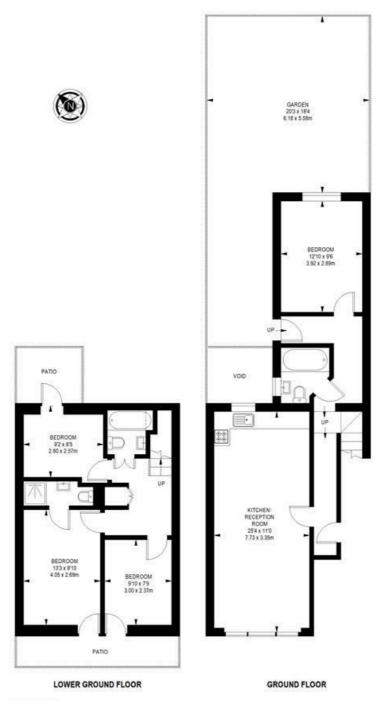

## Railton Road, Herne Hill, SE24

Railton Road, Herne Hill, SE24 4 bedroom flat

APPROXIMATE GROSS INTERNAL AREA:

997 SQ FT / 92.62 SQ M

K

While we try our very best, floor plans are produced as a guide only and we take no responsibility for the precise accuracy with which any property is represented.