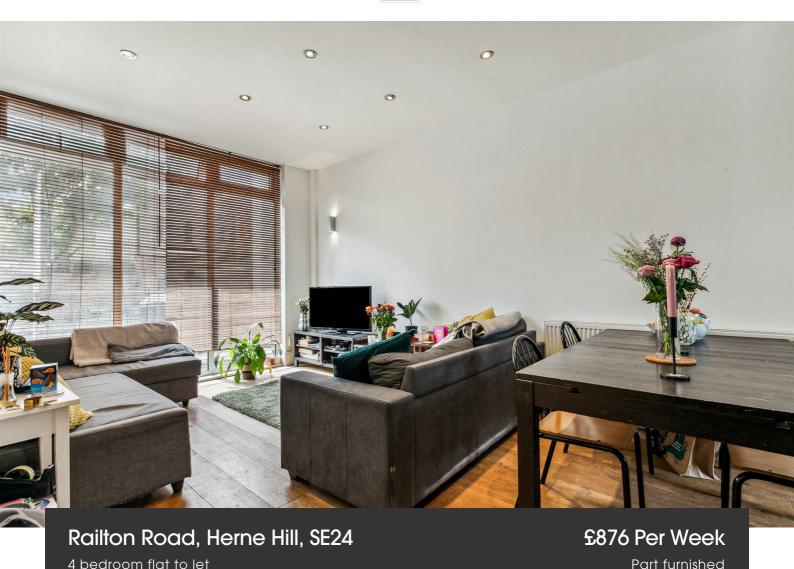

## **Property Details**

Beautifully presented, this bright and airy four double bedroom, split-level garden flat delightfully located on Railton Road. Virtually equidistant between Brixton and Herne Hill, the flat is minutes from the green open spaces of Brockwell Park. The Victoria line and all that Brixton has to offer are in easy reach, as is the quaint village-like feel of Herne Hill.

The property is modern, including kitchen appliances, light fittings, double glazing that adds the bright and airy ambience of the attractive open-plan reception. A sleek kitchen with integrated appliances, abundant of storage overlooks the cosy and stylish reception area, providing a perfect space to entertain, relax and unwind. This level of the property also provides access onto an attractively finished, low-maintenance private garden, an appealing outside space that is ideal for dining al-fresco and savouring the warmer months of the year.