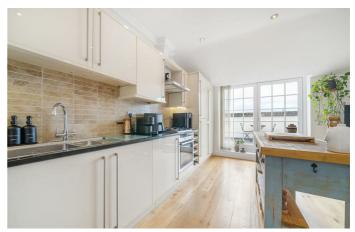

The heart of the home is the stunning open-plan, dual-aspect room at the rear of the property. High ceilings create a beautifully airy and bright atmosphere within this entertaining space. A stylish and comfortable lounge occupies one half of the room, followed by a contemporary, tastefully finished kitchen with neat white cabinets and a stylish worktop. There is an abundance of storage options, plenty of space for a dining table and access to outside space has become more valuable than ever before and the large private terrace is a fantastic spot to savour the warmer months of the year and getting the most out of the British summer with al-fresco dining and hosting.