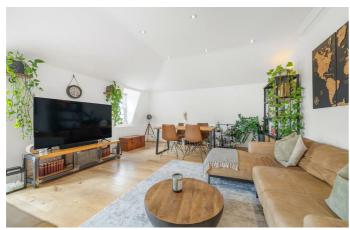

The heart of the home is the stunning open-plan, dual-aspect room at the rear of the property. High ceilings create a beautifully airy and bright atmosphere within this entertaining space. A stylish and comfortable lounge occupies one half of the room, followed by a contemporary, tastefully finished kitchen with neat white cabinets and a stylish worktop. There is an abundance of storage options, plenty of space for a dining table and access to outside space has become more valuable than ever before and the large private terrace is a fantastic spot to savour the warmer months of the year and getting the most out of the British summer with al-fresco dining and hosting.