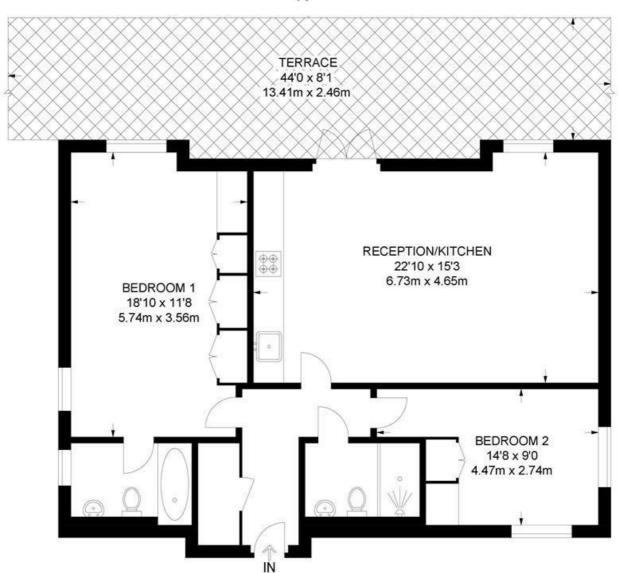

### Clapham High Street, SW4 2 Bedroom Flat

APPROXIMATE GROSS INTERNAL AREA: 844 SQ FT / 78.4 SQ M

#### SECOND FLOOR

While we try our very best, floor plans are produced as a guide only and we take no responsibility for the precise accuracy with which any property is represented.