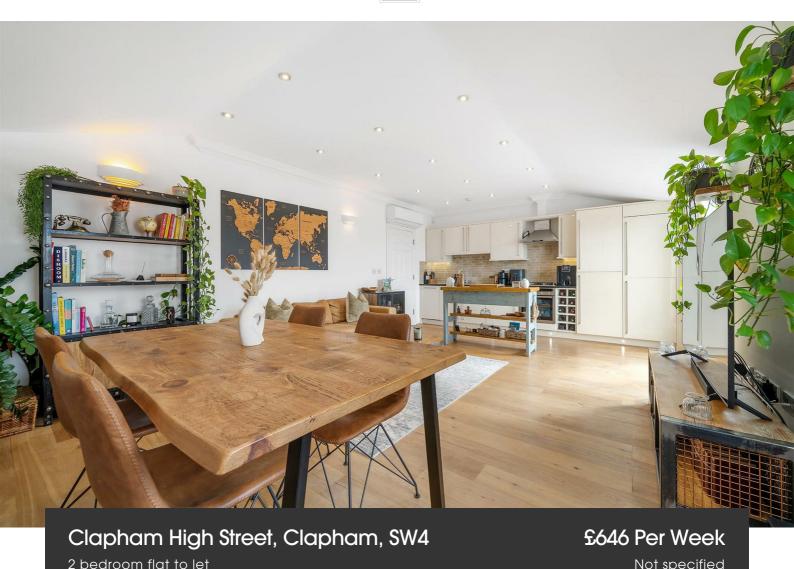

The heart of the home is the stunning open-plan, dual-aspect room at the rear of the property. High ceilings create a beautifully airy and bright atmosphere within this entertaining space. A stylish and comfortable lounge occupies one half of the room, followed by a contemporary, tastefully finished kitchen with neat white cabinets and a stylish worktop. There is an abundance of storage options, plenty of space for a dining table and access to outside space has become more valuable than ever before and the large private terrace is a fantastic spot to savour the warmer months of the year and getting the most out of the British summer with al-fresco dining and hosting.

## Clapham High Street, Clapham, SW4