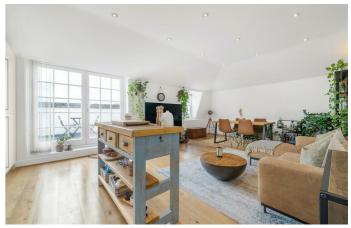

The heart of the home is the stunning open-plan, dual-aspect room at the rear of the property. High ceilings create a beautifully airy and bright atmosphere within this entertaining space. A stylish and comfortable lounge occupies one half of the room, followed by a contemporary, tastefully finished kitchen with neat white cabinets and a stylish worktop. There is an abundance of storage options, plenty of space for a dining table and access to outside space has become more valuable than ever before and the large private terrace is a fantastic spot to savour the warmer months of the year and getting the most out of the British summer with al-fresco dining and hosting.