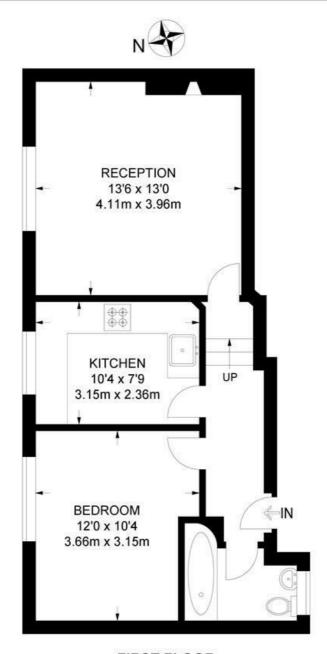

## Lambert Road, SW2 1 Bedroom Flat

APPROXIMATE GROSS INTERNAL AREA: 476 SQ FT / 44.2 SQ M

FIRST FLOOR

While we try our very best, floor plans are produced as a guide only and we take no responsibility for the precise accuracy with which any property is represented.