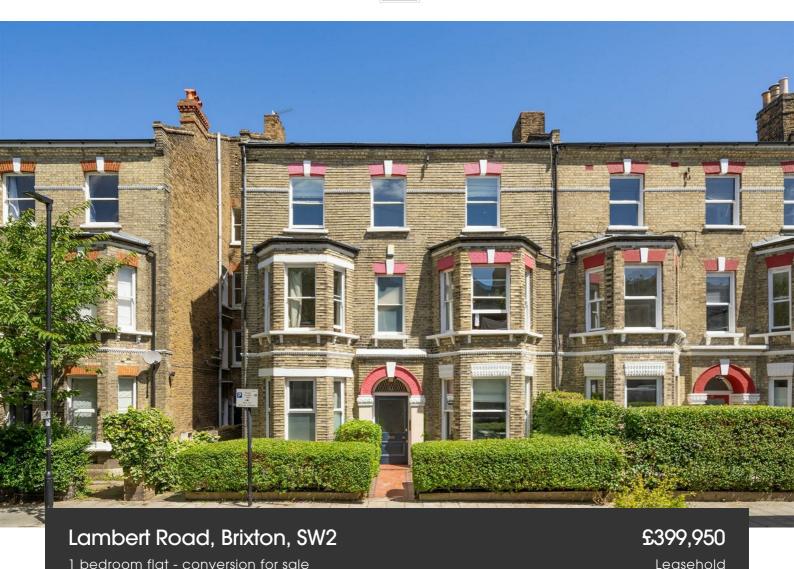

Lambert Road, Brixton, SW2

## **Property Details**

A bright one double bedroom flat in a beautiful semi-detached Victorian house on the no-through part of Lambert Road. Set to the rear of the building this peaceful home is tucked away from the already quiet street, ensuring leafy views over the surrounding gardens from every room. Wooden steps with modern lighting features lead up to the large reception. This expansive room is sure to be regularly used, be it for hosting at the table or unwinding on the sofa in front of the marble feature fireplace. The separate kitchen has generous storage within sleek cabinetry, with wrap-around worktops and an ergonomic layout. With room for a more casual dining area, this is a truly sociable kitchen. The generously sized bedroom is a serene retreat with a light and calming atmosphere and plenty of space for the traditional furnishings. A well-designed bathroom completes this appealing home, with a bathtub plus overhead shower and sink with storage nestled under the sash window. The apartment has passed rigorous sound insulation tests and has fully insulated walls and double glazed windows, ideal for those looking for a peaceful retreat whilst still being able to enjoy the exciting bustle of Brixton and Clapham.