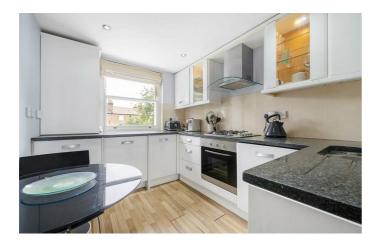

## **Property Details**

A bright one double bedroom flat in a beautiful semi-detached Victorian house on the no-through part of Lambert Road. Set to the rear of the building this peaceful home is tucked away from the already quiet street, ensuring leafy views over the surrounding gardens from every room. Wooden steps with modern lighting features lead up to the large reception. This expansive room is sure to be regularly used, be it for hosting at the table or unwinding on the sofa in front of the marble feature fireplace. The separate kitchen has generous storage within sleek cabinetry, with wrap-around worktops and an ergonomic layout. With room for a more casual dining area, this is a truly sociable kitchen. The generously sized bedroom is a serene retreat with a light and calming atmosphere and plenty of space for the traditional furnishings. A well-designed bathroom completes this appealing home, with a bathtub plus overhead shower and sink with storage nestled under the sash window. The apartment has passed rigorous sound insulation tests and has fully insulated walls and double glazed windows, ideal for those looking for a peaceful retreat whilst still being able to enjoy the exciting bustle of Brixton and Clapham.