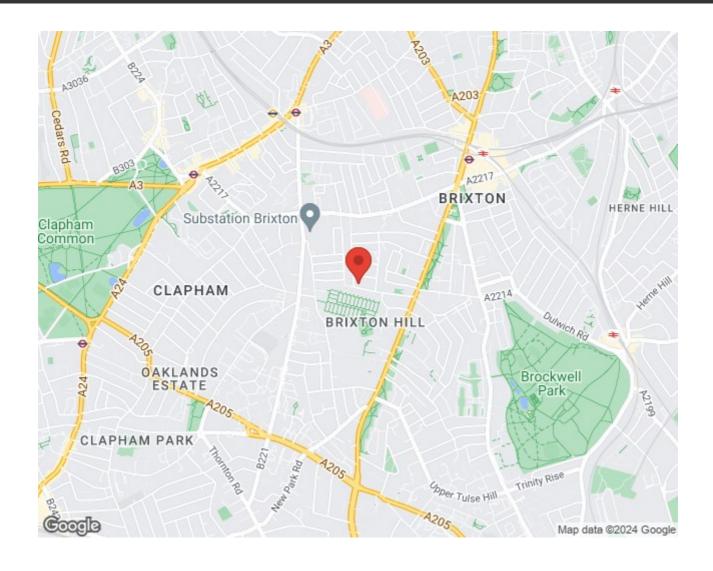

g able to enjoy the exciting bustle of Brixton and Clapham.

Council tax band C EPC rating C (78)

## **Features**

- One double bedroom
- Semi-detached Victorian conversion
- Peacefully tucked to rear of property
- Separate kitchen and reception
- Popular residential road
- Local amenities in all directions
- Short walk to central Brixton and Clapham
- Northern and Victoria tube lines
- Brockwell Park within strolling distance
- Chain-free



















Lambert Road, Brixton, SW2

## Lambert Road, SW2 1 Bedroom Flat

APPROXIMATE GROSS INTERNAL AREA: 476 SQ FT / 44.2 SQ M



FIRST FLOOR



While we try our very best, floor plans are produced as a guide only and we take no responsibility for the precise accuracy with which any property is represented.



## Lambert Road, Brixton, SW2