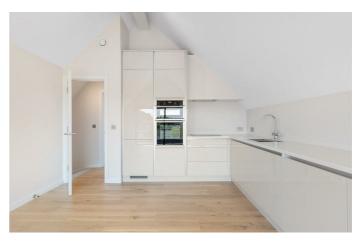

### **Property Details**

An exceptional three double bedroom, two bathroom brand new maisonette, with a private terrace in an exclusive gated mews. With a private entrance and over 1,040 square feet split over two floors, this sizeable home boasts a bright and airy ambience, with additional light and privacy owing to the positioning over the upper floors. Set atop the home, the open-plan reception is bathed in light from large windows framed by cavernous lofty ceilings. The kitchen integrates Neff appliances within gloss cabinetry, bouncing light around the room. Sliding glass doors allow fresh air to breeze in, creating a seamless transition to the terrace. A particularly private spot the terrace is perfect for soaking up the sun, stars and city lights. All three double bedrooms are separated from one another for privacy. The principal is particularly spacious with a luxurious en-suite. The smallest of the three is enhanced by a walk-in wardrobe, ensuring the space behind the picture-frame window is reserved as an inviting bed chamber. The main bathroom has a bathtub plus overhead shower. Chic and luxurious homes engineered with energy efficiency in mind with excellent sound and heat insulation and Air Source heat pumps. Early registration of interest is advised.