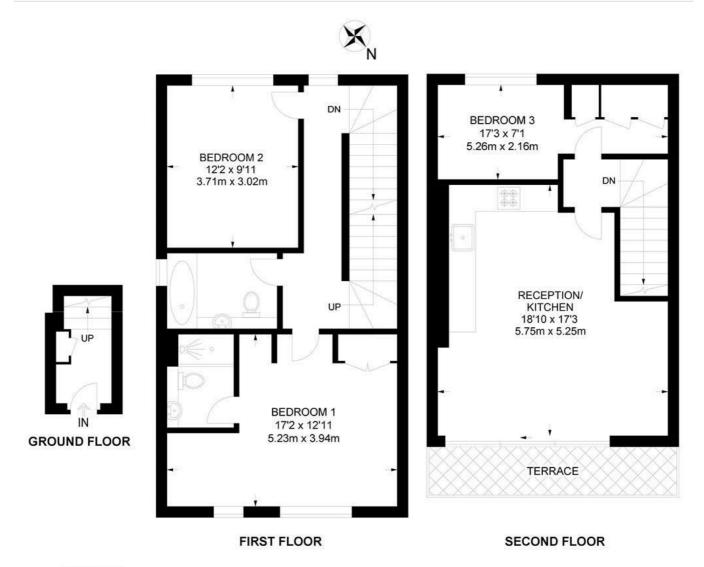

#### Kings Mews, SW2 3 Bedroom Maisonette

APPROXIMATE GROSS INTERNAL AREA: 1045 SQ FT / 97.2 SQ M

K

While we try our very best, floor plans are produced as a guide only and we take no responsibility for the precise accuracy with which any property is represented.