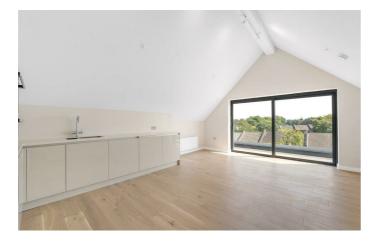

### **Property Details**

An exceptional three double bedroom, two bathroom brand new maisonette, with a private terrace in an exclusive gated mews. With a private entrance and over 1,040 square feet split over two floors, this sizeable home boasts a bright and airy ambience, with additional light and privacy owing to the positioning over the upper floors. Set atop the home, the open-plan reception is bathed in light from large windows framed by cavernous lofty ceilings. The kitchen integrates Neff appliances within gloss cabinetry, bouncing light around the room. Sliding glass doors allow fresh air to breeze in, creating a seamless transition to the terrace. A particularly private spot the terrace is perfect for soaking up the sun, stars and city lights. All three double bedrooms are separated from one another for privacy. The principal is particularly spacious with a luxurious en-suite. The smallest of the three is enhanced by a walk-in wardrobe, ensuring the space behind the picture-frame window is reserved as an inviting bed chamber. The main bathroom has a bathtub plus overhead shower. Chic and luxurious homes engineered with energy efficiency in mind with excellent sound and heat insulation and Air Source heat pumps. Early registration of interest is advised.