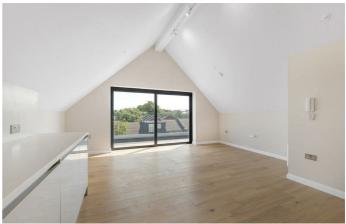

### **Property Details**

An exceptional three double bedroom, two bathroom brand new maisonette, with a private terrace in an exclusive gated mews. With a private entrance and over 1,040 square feet split over two floors, this sizeable home boasts a bright and airy ambience, with additional light and privacy owing to the positioning over the upper floors. Set atop the home, the open-plan reception is bathed in light from large windows framed by cavernous lofty ceilings. The kitchen integrates Neff appliances within gloss cabinetry, bouncing light around the room. Sliding glass doors allow fresh air to breeze in, creating a seamless transition to the terrace. A particularly private spot the terrace is perfect for soaking up the sun, stars and city lights. All three double bedrooms are separated from one another for privacy. The principal is particularly spacious with a luxurious en-suite. The smallest of the three is enhanced by a walk-in wardrobe, ensuring the space behind the picture-frame window is reserved as an inviting bed chamber. The main bathroom has a bathtub plus overhead shower. Chic and luxurious homes engineered with energy efficiency in mind with excellent sound and heat insulation and Air Source heat pumps. Early registration of interest is advised.