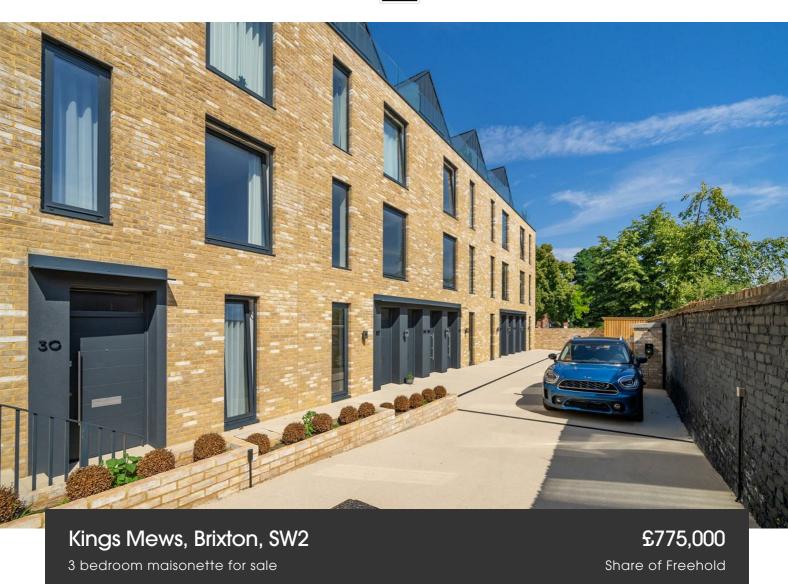

### Kings Mews, Brixton, SW2

### **Property Details**

An exceptional three double bedroom, two bathroom brand new maisonette, with a private terrace in an exclusive gated mews. With a private entrance and over 1,040 square feet split over two floors, this sizeable home boasts a bright and airy ambience, with additional light and privacy owing to the positioning over the upper floors. Set atop the home, the open-plan reception is bathed in light from large windows framed by cavernous lofty ceilings. The kitchen integrates Neff appliances within gloss cabinetry, bouncing light around the room. Sliding glass doors allow fresh air to breeze in, creating a seamless transition to the terrace. A particularly private spot the terrace is perfect for soaking up the sun, stars and city lights. All three double bedrooms are separated from one another for privacy. The principal is particularly spacious with a luxurious en-suite. The smallest of the three is enhanced by a walk-in wardrobe, ensuring the space behind the picture-frame window is reserved as an inviting bed chamber. The main bathroom has a bathtub plus overhead shower. Chic and luxurious homes engineered with energy efficiency in mind with excellent sound and heat insulation and Air Source heat pumps. Early registration of interest is advised.