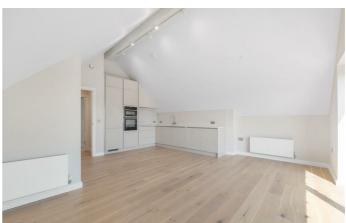

### **Property Details**

An exceptional three double bedroom, two bathroom brand new maisonette, with a private terrace in an exclusive gated mews. With a private entrance and over 1,040 square feet split over two floors, this sizeable home boasts a bright and airy ambience, with additional light and privacy owing to the positioning over the upper floors. Set atop the home, the open-plan reception is bathed in light from large windows framed by cavernous lofty ceilings. The kitchen integrates Neff appliances within gloss cabinetry, bouncing light around the room. Sliding glass doors allow fresh air to breeze in, creating a seamless transition to the terrace. A particularly private spot the terrace is perfect for soaking up the sun, stars and city lights. All three double bedrooms are separated from one another for privacy. The principal is particularly spacious with a luxurious en-suite. The smallest of the three is enhanced by a walk-in wardrobe, ensuring the space behind the picture-frame window is reserved as an inviting bed chamber. The main bathroom has a bathtub plus overhead shower. Chic and luxurious homes engineered with energy efficiency in mind with excellent sound and heat insulation and Air Source heat pumps. Early registration of interest is advised.