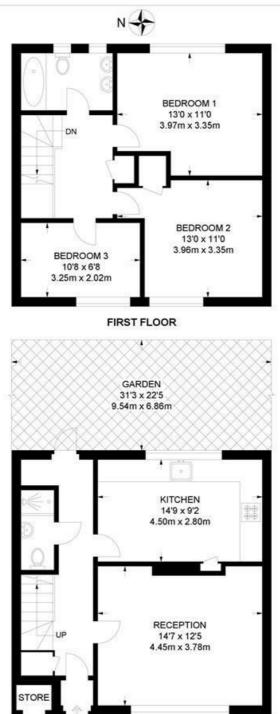

#### Vibart Gardens, SW2 3 Bedroom House

APPROXIMATE GROSS INTERNAL AREA: 950 SQ FT / 88.2 SQ M

GROUND FLOOR

IN

While we try our very best, floor plans are produced as a guide only and we take no responsibility for the precise accuracy with which any property is represented.