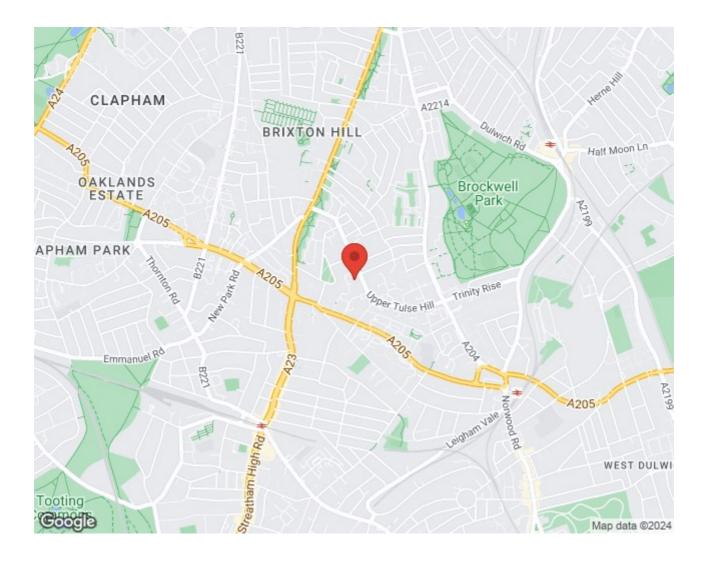

### Features

- Three bedrooms
- Two bathrooms
- Private garden
- Freehold house
- Quiet cul-de-sac location
- Potential to extend STNP
- Within the catchment for an Ofsted Outstanding school
- Local amenities nearby
- Streatham High Street an elevenminute stroll
- Brockwell Park a thirteen-minute walk