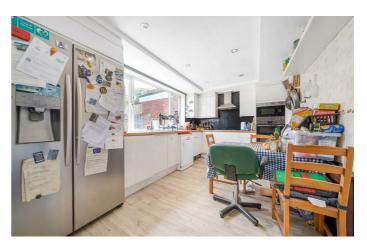

## **Property Details**

A three bedroom, two bathroom house packed full of potential in a quiet cul-de-sac. This versatile home has both a front and rear garden with precedent set should the purchaser wish to seek the necessary permissions to extend. Natural light is a reoccurring theme and the sizeable reception is no exception with large windows bathing the room in sunlight. The separate eat-in kitchen has rear garden views through another expansive window. Sleek cabinetry provides plentiful storage and generous wooden worktops for a practical space to cook and dine. The bathroom on this floor is ideal for guests with a shower for busy morning routines, adding to the versatile nature of the home. There is the potential to remove some of the dividing walls if opening up the ground floor is desired. A large rear garden is laid to paving for ease of maintenance with the potential to dress with planters or fully landscape. The front garden is full of greenery for a welcoming entrance with an outdoor store next to the front door. Upstairs are three double bedrooms, two of which are particularly generous. The main bathroom is tastefully neutral with a bathtub, double sinks and storage.