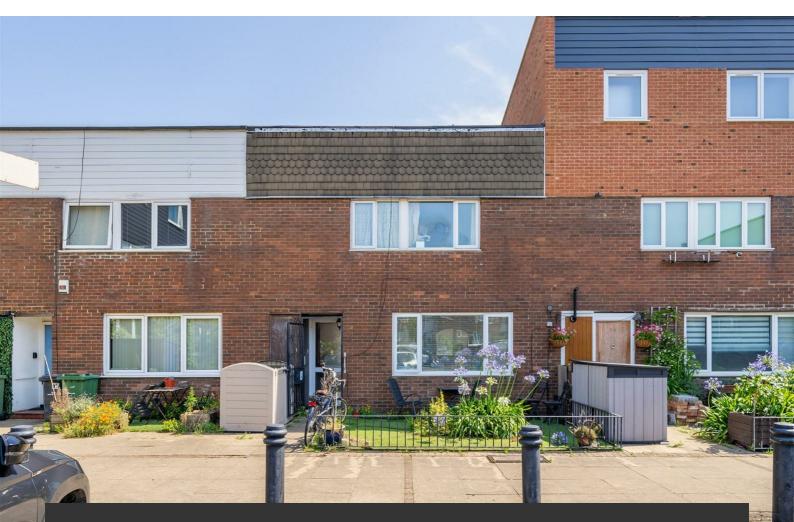

## **Property Details**

A three bedroom, two bathroom house packed full of potential in a quiet cul-de-sac. This versatile home has both a front and rear garden with precedent set should the purchaser wish to seek the necessary permissions to extend. Natural light is a reoccurring theme and the sizeable reception is no exception with large windows bathing the room in sunlight. The separate eat-in kitchen has rear garden views through another expansive window. Sleek cabinetry provides plentiful storage and generous wooden worktops for a practical space to cook and dine. The bathroom on this floor is ideal for guests with a shower for busy morning routines, adding to the versatile nature of the home. There is the potential to remove some of the dividing walls if opening up the ground floor is desired. A large rear garden is laid to paving for ease of maintenance with the potential to dress with planters or fully landscape. The front garden is full of greenery for a welcoming entrance with an outdoor store next to the front door. Upstairs are three double bedrooms, two of which are particularly generous. The main bathroom is tastefully neutral with a bathtub, double sinks and storage.

### Features

- Three bedrooms
- Two bathrooms
- Private garden
- Freehold house
- Quiet cul-de-sac location
- Potential to extend STNP
- Within the catchment for an Ofsted Outstanding school
- Local amenities nearby
- Streatham High Street an elevenminute stroll
- Brockwell Park a thirteen-minute walk