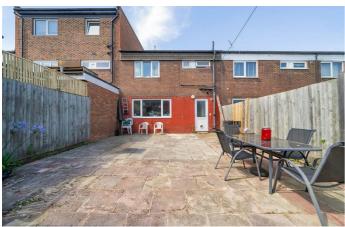

## **Property Details**

A three bedroom, two bathroom house packed full of potential in a quiet cul-de-sac. This versatile home has both a front and rear garden with precedent set should the purchaser wish to seek the necessary permissions to extend. Natural light is a reoccurring theme and the sizeable reception is no exception with large windows bathing the room in sunlight. The separate eat-in kitchen has rear garden views through another expansive window. Sleek cabinetry provides plentiful storage and generous wooden worktops for a practical space to cook and dine. The bathroom on this floor is ideal for guests with a shower for busy morning routines, adding to the versatile nature of the home. There is the potential to remove some of the dividing walls if opening up the ground floor is desired. A large rear garden is laid to paving for ease of maintenance with the potential to dress with planters or fully landscape. The front garden is full of greenery for a welcoming entrance with an outdoor store next to the front door. Upstairs are three double bedrooms, two of which are particularly generous. The main bathroom is tastefully neutral with a bathtub, double sinks and storage.