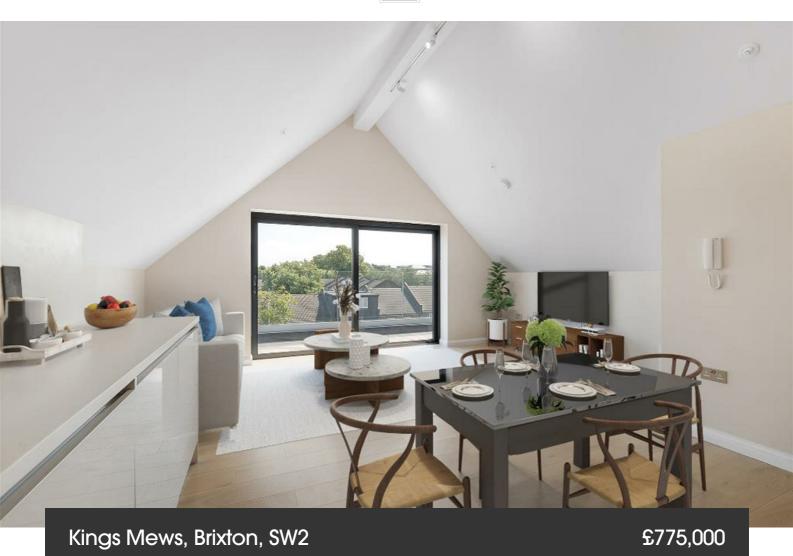

## **Property Details**

3 bedroom maisonette for sale

An exceptional three double bedroom, two bathroom brand new maisonette, with a private terrace in an exclusive gated mews. With a private entrance and over 1,040 square feet over two floors, this sizeable home boasts an airy ambience, with additional light and privacy owing to the positioning over the upper floors. Set atop the home, the open-plan reception is bathed in light from large windows framed by cavernous lofty ceilings. The kitchen integrates Neff appliances within gloss cabinetry, bouncing light around the room. Sliding glass doors allow fresh air to breeze in, creating a seamless transition to the terrace. A particularly private spot the terrace is perfect for soaking up the sun, stars and city lights. All three double bedrooms are separated from one another for privacy. The principal is particularly spacious with a luxurious en-suite. The smallest of the three is enhanced by a walk-in wardrobe, ensuring the space behind the picture-frame window is reserved as an inviting bed chamber. The main bathroom has a bathtub plus overhead shower. Chic, luxury homes engineered with energy efficiency in mind with excellent sound and heat insulation and Air Source heat pumps. This unit has been virtually staged with furniture.

### Kings Mews, Brixton, SW2