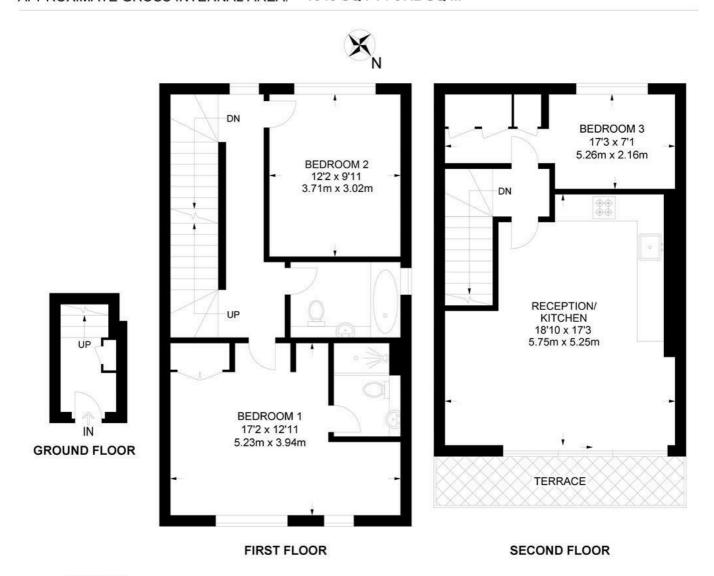

### Kings Mews, SW2 3 Bedroom Maisonette

APPROXIMATE GROSS INTERNAL AREA: 1045 SQ FT / 97.2 SQ M

K

While we try our very best, floor plans are produced as a guide only and we take no responsibility for the precise accuracy with which any property is represented.