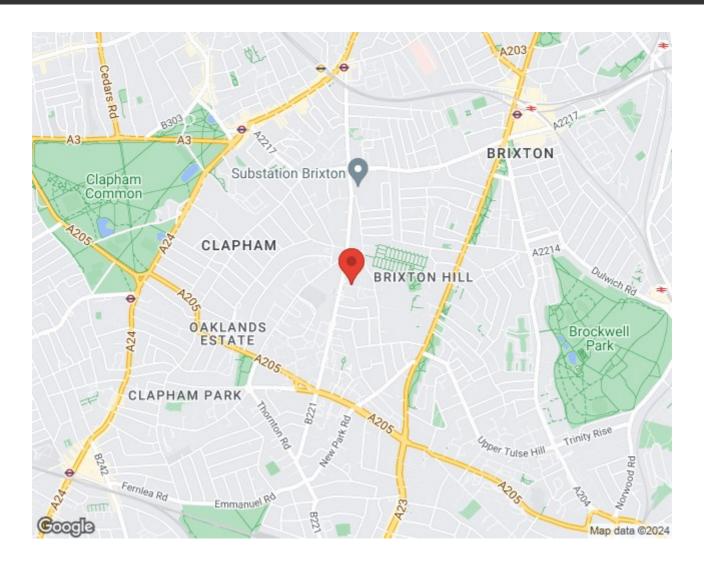

d with furniture.

Council tax band D EPC rating B (85)

#### **Features**

- Three double bedrooms
- Two bathrooms
- Private terrace
- High-specification new build maisonette with private entrance

Share of Freehold

- Exclusive gated mews development
- Over 1,040 square feet
- Quietly nestled between Clapham and Brixton
- Excellent transport links plus Cycle and Car Club membership
- Share of freehold. Chain-free
- 10 year ICW New Home Warranty

















# Keating Estates













### Kings Mews, SW2 3 Bedroom Maisonette

APPROXIMATE GROSS INTERNAL AREA: 1045 SQ FT / 97.2 SQ M



K

While we try our very best, floor plans are produced as a guide only and we take no responsibility for the precise accuracy with which any property is represented.



### Kings Mews, Brixton, SW2