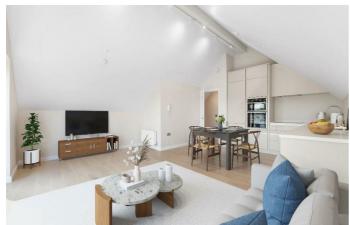

## **Property Details**

3 bedroom maisonette for sale

An exceptional three double bedroom, two bathroom brand new maisonette, with a private terrace in an exclusive gated mews. With a private entrance and over 1,040 square feet over two floors, this sizeable home boasts an airy ambience, with additional light and privacy owing to the positioning over the upper floors. Set atop the home, the open-plan reception is bathed in light from large windows framed by cavernous lofty ceilings. The kitchen integrates Neff appliances within gloss cabinetry, bouncing light around the room. Sliding glass doors allow fresh air to breeze in, creating a seamless transition to the terrace. A particularly private spot the terrace is perfect for soaking up the sun, stars and city lights. All three double bedrooms are separated from one another for privacy. The principal is particularly spacious with a luxurious en-suite. The smallest of the three is enhanced by a walk-in wardrobe, ensuring the space behind the picture-frame window is reserved as an inviting bed chamber. The main bathroom has a bathtub plus overhead shower. Chic, luxury homes engineered with energy efficiency in mind with excellent sound and heat insulation and Air Source heat pumps. This unit has been virtually staged with furniture.