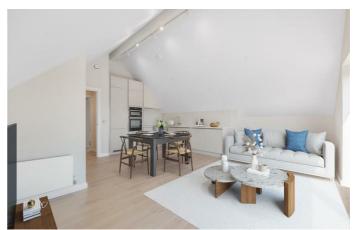

## **Property Details**

3 bedroom maisonette for sale

An exceptional three double bedroom, two bathroom brand new maisonette, with a private terrace in an exclusive gated mews. With a private entrance and over 1,040 square feet over two floors, this sizeable home boasts an airy ambience, with additional light and privacy owing to the positioning over the upper floors. Set atop the home, the open-plan reception is bathed in light from large windows framed by cavernous lofty ceilings. The kitchen integrates Neff appliances within gloss cabinetry, bouncing light around the room. Sliding glass doors allow fresh air to breeze in, creating a seamless transition to the terrace. A particularly private spot the terrace is perfect for soaking up the sun, stars and city lights. All three double bedrooms are separated from one another for privacy. The principal is particularly spacious with a luxurious en-suite. The smallest of the three is enhanced by a walk-in wardrobe, ensuring the space behind the picture-frame window is reserved as an inviting bed chamber. The main bathroom has a bathtub plus overhead shower. Chic, luxury homes engineered with energy efficiency in mind with excellent sound and heat insulation and Air Source heat pumps. This unit has been virtually staged with furniture.