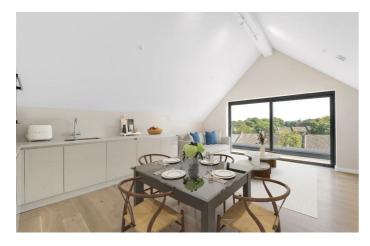

## **Property Details**

3 bedroom maisonette for sale

An exceptional three double bedroom, two bathroom brand new maisonette, with a private terrace in an exclusive gated mews. With a private entrance and over 1,040 square feet over two floors, this sizeable home boasts an airy ambience, with additional light and privacy owing to the positioning over the upper floors. Set atop the home, the open-plan reception is bathed in light from large windows framed by cavernous lofty ceilings. The kitchen integrates Neff appliances within gloss cabinetry, bouncing light around the room. Sliding glass doors allow fresh air to breeze in, creating a seamless transition to the terrace. A particularly private spot the terrace is perfect for soaking up the sun, stars and city lights. All three double bedrooms are separated from one another for privacy. The principal is particularly spacious with a luxurious en-suite. The smallest of the three is enhanced by a walk-in wardrobe, ensuring the space behind the picture-frame window is reserved as an inviting bed chamber. The main bathroom has a bathtub plus overhead shower. Chic, luxury homes engineered with energy efficiency in mind with excellent sound and heat insulation and Air Source heat pumps. This unit has been virtually staged with furniture.