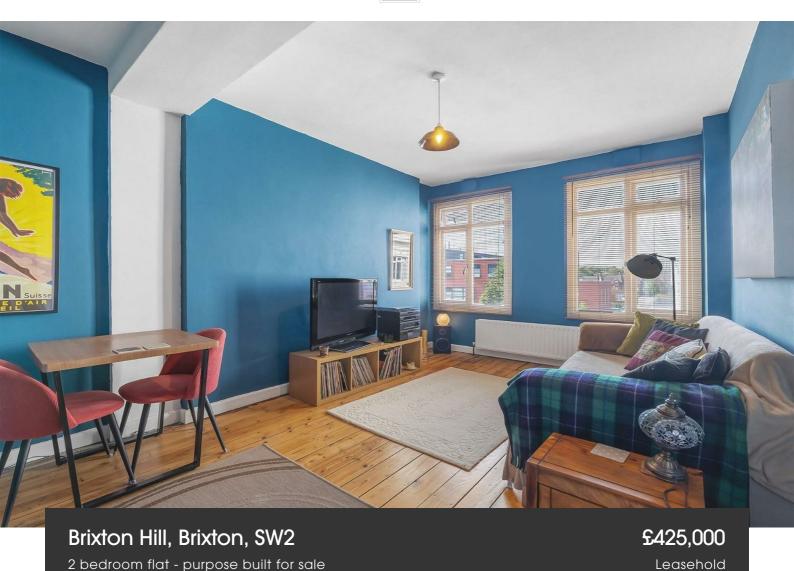

## **Property Details**

A spacious split-level two bedroom flat on Brixton Hill, set within a characterful Art Deco building with well-maintained shared gardens. This appealing home is tucked away to the rear of the building enjoying a quiet setting over the fifth and sixth floors, whilst still benefitting from a fantastic location minutes from the heart of Brixton. The reception room offers sizeable proportions, flooded with natural light from large windows and featuring wooden flooring, with comfortable space to lounge on a large sofa or dine with friends. Keeping the dishes tucked separately away, the kitchen sits adjacent with cabinetry down both sides for ample storage and plentiful work surfaces. Hallway storage provides a place to keep belongings neatly away. Upstairs, both bedrooms are generous doubles, offering plenty of space for a desk or dressing table also and enjoying views through large windows over the rooftops to one side and leafy views of the gardens to the other. The bathroom is modern yet traditionally styled equipped with both shower and bath. Further benefits include a large shared garden, electric gates and a lift, as well as a friendly community spirit.