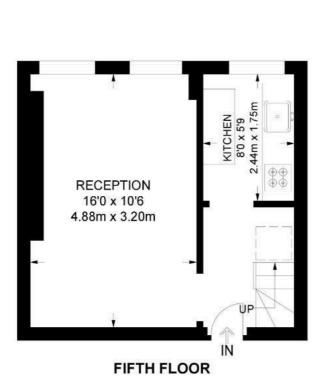

## **Property Details**

A spacious split-level two bedroom flat on Brixton Hill, set within a characterful Art Deco building with well-maintained shared gardens. This appealing home is tucked away to the rear of the building enjoying a quiet setting over the fifth and sixth floors, whilst still benefitting from a fantastic location minutes from the heart of Brixton. The reception room offers sizeable proportions, flooded with natural light from large windows and featuring wooden flooring, with comfortable space to lounge on a large sofa or dine with friends. Keeping the dishes tucked separately away, the kitchen sits adjacent with cabinetry down both sides for ample storage and plentiful work surfaces. Hallway storage provides a place to keep belongings neatly away. Upstairs, both bedrooms are generous doubles, offering plenty of space for a desk or dressing table also and enjoying views through large windows over the rooftops to one side and leafy views of the gardens to the other. The bathroom is modern yet traditionally styled equipped with both shower and bath. Further benefits include a large shared garden, electric gates and a lift, as well as a friendly community spirit.

## Brixton Hill, SW2 2 Bedroom Flat

APPROXIMATE GROSS INTERNAL AREA: 622 SQ FT / 57.8 SQ M

SIXTH FLOOR

While we try our very best, floor plans are produced as a guide only and we take no responsibility for the precise accuracy with which any property is represented.