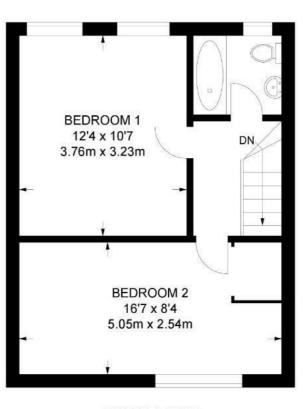

## **Property Details**

A spacious split-level two bedroom flat on Brixton Hill, set within a characterful Art Deco building with well-maintained shared gardens. This appealing home is tucked away to the rear of the building enjoying a quiet setting over the fifth and sixth floors, whilst still benefitting from a fantastic location minutes from the heart of Brixton. The reception room offers sizeable proportions, flooded with natural light from large windows and featuring wooden flooring, with comfortable space to lounge on a large sofa or dine with friends. Keeping the dishes tucked separately away, the kitchen sits adjacent with cabinetry down both sides for ample storage and plentiful work surfaces. Hallway storage provides a place to keep belongings neatly away. Upstairs, both bedrooms are generous doubles, offering plenty of space for a desk or dressing table also and enjoying views through large windows over the rooftops to one side and leafy views of the gardens to the other. The bathroom is modern yet traditionally styled equipped with both shower and bath. Further benefits include a large shared garden, electric gates and a lift, as well as a friendly community spirit.

## Brixton Hill, SW2 2 Bedroom Flat

APPROXIMATE GROSS INTERNAL AREA: 622 SQ FT / 57.8 SQ M

SIXTH FLOOR

While we try our very best, floor plans are produced as a guide only and we take no responsibility for the precise accuracy with which any property is represented.