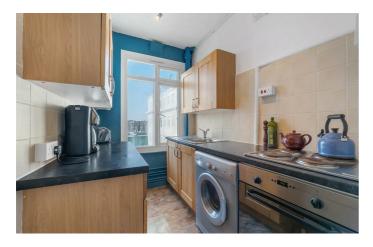

## **Property Details**

A spacious split-level two bedroom flat on Brixton Hill, set within a characterful Art Deco building with well-maintained shared gardens. This appealing home is tucked away to the rear of the building enjoying a quiet setting over the fifth and sixth floors, whilst still benefitting from a fantastic location minutes from the heart of Brixton. The reception room offers sizeable proportions, flooded with natural light from large windows and featuring wooden flooring, with comfortable space to lounge on a large sofa or dine with friends. Keeping the dishes tucked separately away, the kitchen sits adjacent with cabinetry down both sides for ample storage and plentiful work surfaces. Hallway storage provides a place to keep belongings neatly away. Upstairs, both bedrooms are generous doubles, offering plenty of space for a desk or dressing table also and enjoying views through large windows over the rooftops to one side and leafy views of the gardens to the other. The bathroom is modern yet traditionally styled equipped with both shower and bath. Further benefits include a large shared garden, electric gates and a lift, as well as a friendly community spirit.