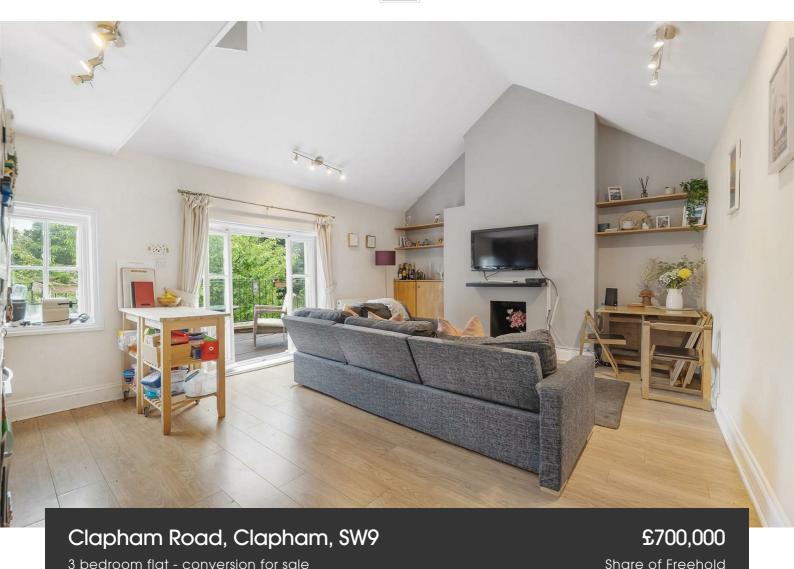

# **Property Details**

An appealing three double bedroom Grade II Listed apartment with a private terrace, huge lawned garden and allocated off-street parking, set back from the street, close to Clapham High Street. The third floor position allows for additional light and privacy. The fantastic open-plan reception is no exception, with lofty, vaulted ceilings promoting a cavernous ambience suited to entertaining or relaxing. The contemporary kitchen has gloss cabinetry providing a practical and appeasing space to cook. This generous room boasts the dimensions for a dining area, comfortable lounge, plus a significant storage mezzanine above the kitchen. Glass French doors allow the breeze to flow in, providing access to the sunny terrace. Perfect for relishing the summer months this low-maintenance terrace is sure to be enjoyed come day or night. A huge lawned garden is also on offer, a well-maintained space to BBQ or enjoy the occasional catch-up with a neighbour with whom this sunny spot is shared. All three bedrooms are doubles, with secondary glazing to promote a peaceful night's sleep. Neutrally presented, the bathroom has a bathtub plus overhead shower. The icing on the cake is the rarity of an allocated off-street parking space.

## Clapham Road, Clapham, SW9