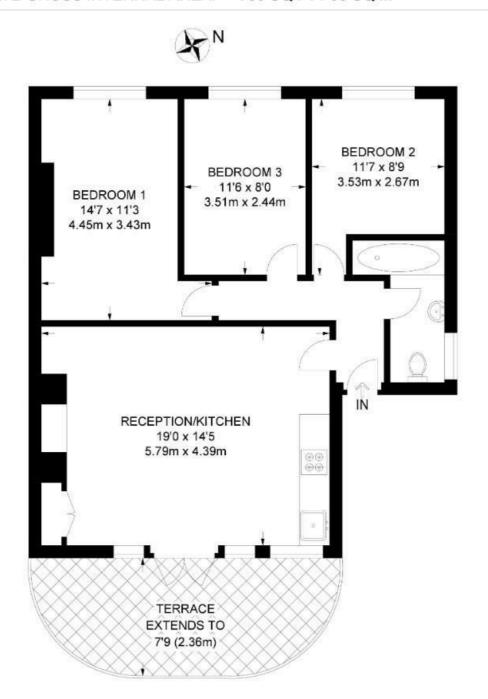

## Clapham Road, SW9 3 Bedroom Flat

APPROXIMATE GROSS INTERNAL AREA: 700 SQ FT / 65 SQ M

#### THIRD FLOOR

K

While we try our very best, floor plans are produced as a guide only and we take no responsibility for the precise accuracy with which any property is represented.