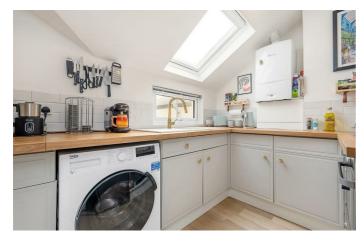

## **Property Details**

1 bedroom flat - conversion for sale

This bright and airy one double bedroom flat is nestled on the top floor of one of the handsome Victorian terraces on Helix Road, a highly sought-after residential road, perfectly located in the heart of the quiet Josephine conservation area. The spacious double bedroom is tucked away quietly to the rear, with views across the leafy gardens below. Sitting adjacent the reception room is flooded with natural light through a window, skylight and the glass lightwell allowing light through from above. Recently refurbished, the bathroom offers both bath and overhead shower, stylishly finished with generous storage plus access to significant undemised loft storage under the high eaves. The pretty kitchen is fully refurbished including appliances and provides all you need in terms of worktop and storage space, with wooden surfaces and contemporary grey cabinetry finished with striking brass fittings.