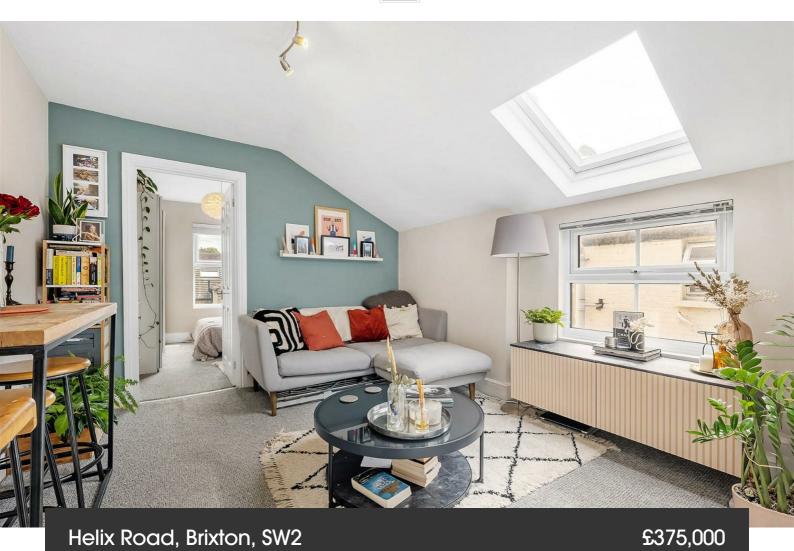

## **Property Details**

1 bedroom flat - conversion for sale

This bright and airy one double bedroom flat is nestled on the top floor of one of the handsome Victorian terraces on Helix Road, a highly sought-after residential road, perfectly located in the heart of the quiet Josephine conservation area. The spacious double bedroom is tucked away quietly to the rear, with views across the leafy gardens below. Sitting adjacent the reception room is flooded with natural light through a window, skylight and the glass lightwell allowing light through from above. Recently refurbished, the bathroom offers both bath and overhead shower, stylishly finished with generous storage plus access to significant undemised loft storage under the high eaves. The pretty kitchen is fully refurbished including appliances and provides all you need in terms of worktop and storage space, with wooden surfaces and contemporary grey cabinetry finished with striking brass fittings.

#### **Features**

- One double bedroom
- Victorian conversion
- Bright and airy throughout
- Refurbished and modernised
- Access to substantial undemised loft storage

Share of Freehold

- Popular quiet residential street
- A short stroll to Brockwell Park
- A ten-twelve minute walk to Brixton tube station
- A fifteen-minute walk to Herne Hill
- Share of freehold

#### Helix Road, Brixton, SW2