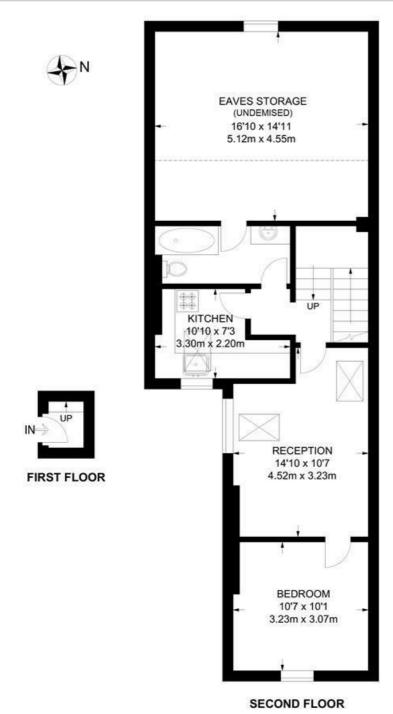

### Helix Road, SW2 1 Bedroom Flat

APPROXIMATE GROSS INTERNAL AREA WITH EAVES: 703 SQ FT / 65.3 SQ M
APPROXIMATE GROSS INTERNAL AREA WITHOUT EAVES: 454 SQ FT / 42.2 SQ M

While we try our very best, floor plans are produced as a guide only and we take no responsibility for the precise accuracy with which any property is represented.