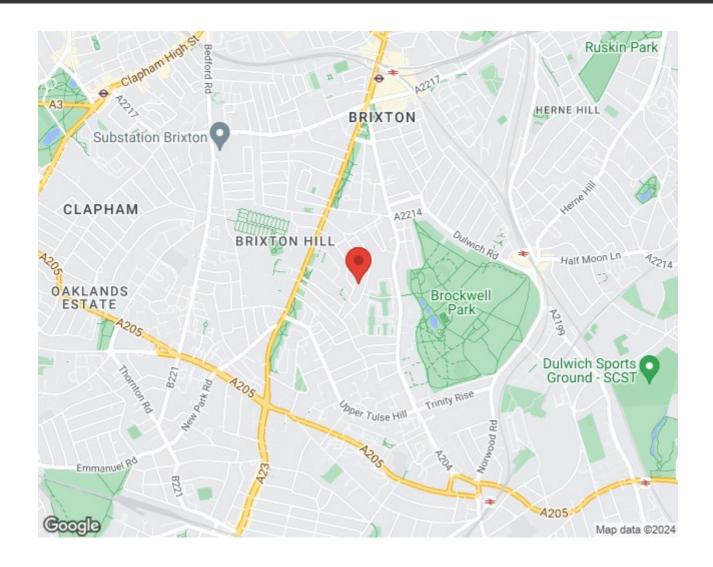

#### **Features**

- One double bedroom
- Victorian conversion
- Bright and airy throughout
- Refurbished and modernised
- Access to substantial undemised loft storage

Share of Freehold

- Popular quiet residential street
- A short stroll to Brockwell Park
- A ten-twelve minute walk to Brixton tube station
- A fifteen-minute walk to Herne Hill
- Share of freehold