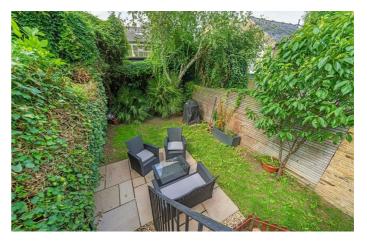

# **Property Details**

A fantastic three bedroom period garden flat with its own entrance, in the sought-after Brixton, Stockwell, Clapham triangle. Lovingly upgraded by the vendors this is a spacious and versatile home. An expansive reception is bathed in light though large sash windows. High, ornately corniced ceilings add to the airy ambience, lounge in style after dining in the eat-in kitchen. Enhancing the sociable vibe, the country-style kitchen wraps around creating generous space in which to cook with garden views. A handy WC completes this floor. A smart seating terrace leads to the private garden. South-West facing, the sunny garden has grassy lawns and palm trees plus paved seating, perfect for hosting. Back inside, stairs lead to the three spacious double bedrooms, all with high ceilings and original floorboards. One bedroom has French doors to the garden, one a wall of built-in wardrobes and the largest is nestled behind a pretty bay window. The luxurious main bathroom separates two of the bedrooms. There is an extra storage nook as you enter the home and the potential to extend should the purchaser wish to seek permissions in the future.