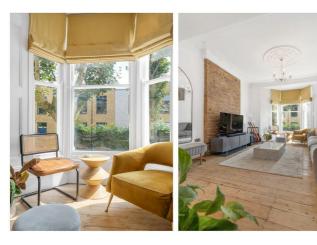

# **Property Details**

A fantastic three bedroom period garden flat with its own entrance, in the sought-after Brixton, Stockwell, Clapham triangle. Lovingly upgraded by the vendors this is a spacious and versatile home. An expansive reception is bathed in light though large sash windows. High, ornately corniced ceilings add to the airy ambience, lounge in style after dining in the eat-in kitchen. Enhancing the sociable vibe, the country-style kitchen wraps around creating generous space in which to cook with garden views. A handy WC completes this floor. A smart seating terrace leads to the private garden. South-West facing, the sunny garden has grassy lawns and palm trees plus paved seating, perfect for hosting. Back inside, stairs lead to the three spacious double bedrooms, all with high ceilings and original floorboards. One bedroom has French doors to the garden, one a wall of built-in wardrobes and the largest is nestled behind a pretty bay window. The luxurious main bathroom separates two of the bedrooms. There is an extra storage nook as you enter the home and the potential to extend should the purchaser wish to seek permissions in the future.