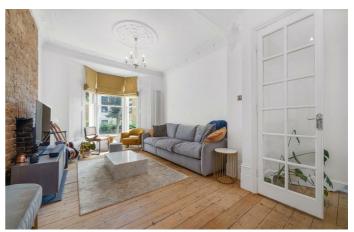

# **Property Details**

A fantastic three bedroom period garden flat with its own entrance, in the sought-after Brixton, Stockwell, Clapham triangle. Lovingly upgraded by the vendors this is a spacious and versatile home. An expansive reception is bathed in light though large sash windows. High, ornately corniced ceilings add to the airy ambience, lounge in style after dining in the eat-in kitchen. Enhancing the sociable vibe, the country-style kitchen wraps around creating generous space in which to cook with garden views. A handy WC completes this floor. A smart seating terrace leads to the private garden. South-West facing, the sunny garden has grassy lawns and palm trees plus paved seating, perfect for hosting. Back inside, stairs lead to the three spacious double bedrooms, all with high ceilings and original floorboards. One bedroom has French doors to the garden, one a wall of built-in wardrobes and the largest is nestled behind a pretty bay window. The luxurious main bathroom separates two of the bedrooms. There is an extra storage nook as you enter the home and the potential to extend should the purchaser wish to seek permissions in the future.