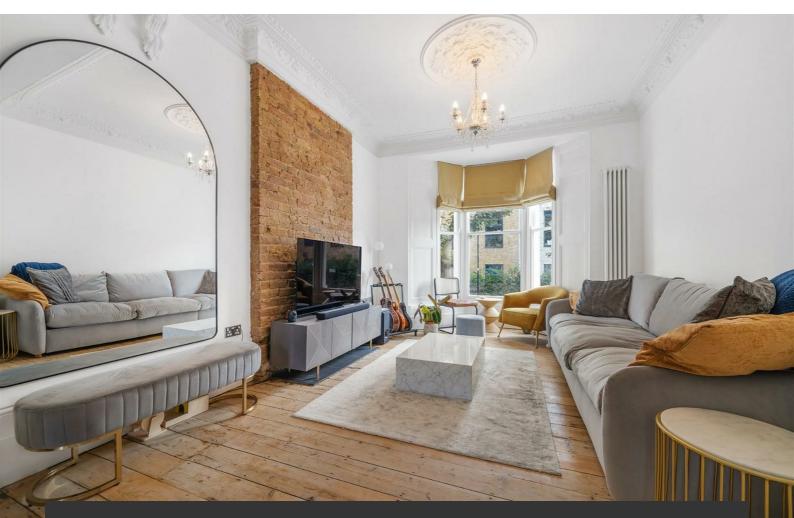

# **Property Details**

A fantastic three bedroom period garden flat with its own entrance, in the sought-after Brixton, Stockwell, Clapham triangle. Lovingly upgraded by the vendors this is a spacious and versatile home. An expansive reception is bathed in light though large sash windows. High, ornately corniced ceilings add to the airy ambience, lounge in style after dining in the eat-in kitchen. Enhancing the sociable vibe, the country-style kitchen wraps around creating generous space in which to cook with garden views. A handy WC completes this floor. A smart seating terrace leads to the private garden. South-West facing, the sunny garden has grassy lawns and palm trees plus paved seating, perfect for hosting. Back inside, stairs lead to the three spacious double bedrooms, all with high ceilings and original floorboards. One bedroom has French doors to the garden, one a wall of built-in wardrobes and the largest is nestled behind a pretty bay window. The luxurious main bathroom separates two of the bedrooms. There is an extra storage nook as you enter the home and the potential to extend should the purchaser wish to seek permissions in the future.