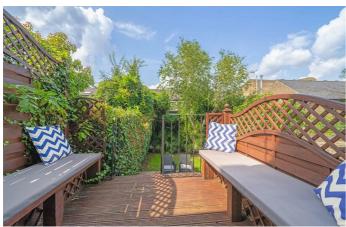

# **Property Details**

A fantastic three bedroom period garden flat with its own entrance, in the sought-after Brixton, Stockwell, Clapham triangle. Lovingly upgraded by the vendors this is a spacious and versatile home. An expansive reception is bathed in light though large sash windows. High, ornately corniced ceilings add to the airy ambience, lounge in style after dining in the eat-in kitchen. Enhancing the sociable vibe, the country-style kitchen wraps around creating generous space in which to cook with garden views. A handy WC completes this floor. A smart seating terrace leads to the private garden. South-West facing, the sunny garden has grassy lawns and palm trees plus paved seating, perfect for hosting. Back inside, stairs lead to the three spacious double bedrooms, all with high ceilings and original floorboards. One bedroom has French doors to the garden, one a wall of built-in wardrobes and the largest is nestled behind a pretty bay window. The luxurious main bathroom separates two of the bedrooms. There is an extra storage nook as you enter the home and the potential to extend should the purchaser wish to seek permissions in the future.