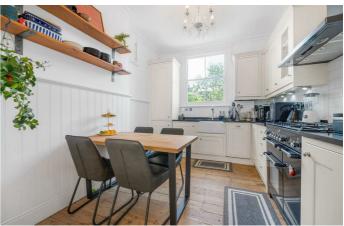

# **Property Details**

A fantastic three bedroom period garden flat with its own entrance, in the sought-after Brixton, Stockwell, Clapham triangle. Lovingly upgraded by the vendors this is a spacious and versatile home. An expansive reception is bathed in light though large sash windows. High, ornately corniced ceilings add to the airy ambience, lounge in style after dining in the eat-in kitchen. Enhancing the sociable vibe, the country-style kitchen wraps around creating generous space in which to cook with garden views. A handy WC completes this floor. A smart seating terrace leads to the private garden. South-West facing, the sunny garden has grassy lawns and palm trees plus paved seating, perfect for hosting. Back inside, stairs lead to the three spacious double bedrooms, all with high ceilings and original floorboards. One bedroom has French doors to the garden, one a wall of built-in wardrobes and the largest is nestled behind a pretty bay window. The luxurious main bathroom separates two of the bedrooms. There is an extra storage nook as you enter the home and the potential to extend should the purchaser wish to seek permissions in the future.