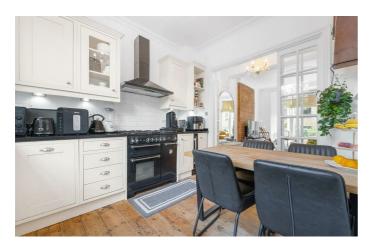

# **Property Details**

A fantastic three bedroom period garden flat with its own entrance, in the sought-after Brixton, Stockwell, Clapham triangle. Lovingly upgraded by the vendors this is a spacious and versatile home. An expansive reception is bathed in light though large sash windows. High, ornately corniced ceilings add to the airy ambience, lounge in style after dining in the eat-in kitchen. Enhancing the sociable vibe, the country-style kitchen wraps around creating generous space in which to cook with garden views. A handy WC completes this floor. A smart seating terrace leads to the private garden. South-West facing, the sunny garden has grassy lawns and palm trees plus paved seating, perfect for hosting. Back inside, stairs lead to the three spacious double bedrooms, all with high ceilings and original floorboards. One bedroom has French doors to the garden, one a wall of built-in wardrobes and the largest is nestled behind a pretty bay window. The luxurious main bathroom separates two of the bedrooms. There is an extra storage nook as you enter the home and the potential to extend should the purchaser wish to seek permissions in the future.