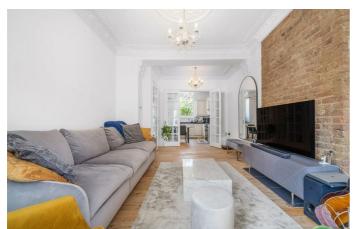

# **Property Details**

A fantastic three bedroom period garden flat with its own entrance, in the sought-after Brixton, Stockwell, Clapham triangle. Lovingly upgraded by the vendors this is a spacious and versatile home. An expansive reception is bathed in light though large sash windows. High, ornately corniced ceilings add to the airy ambience, lounge in style after dining in the eat-in kitchen. Enhancing the sociable vibe, the country-style kitchen wraps around creating generous space in which to cook with garden views. A handy WC completes this floor. A smart seating terrace leads to the private garden. South-West facing, the sunny garden has grassy lawns and palm trees plus paved seating, perfect for hosting. Back inside, stairs lead to the three spacious double bedrooms, all with high ceilings and original floorboards. One bedroom has French doors to the garden, one a wall of built-in wardrobes and the largest is nestled behind a pretty bay window. The luxurious main bathroom separates two of the bedrooms. There is an extra storage nook as you enter the home and the potential to extend should the purchaser wish to seek permissions in the future.