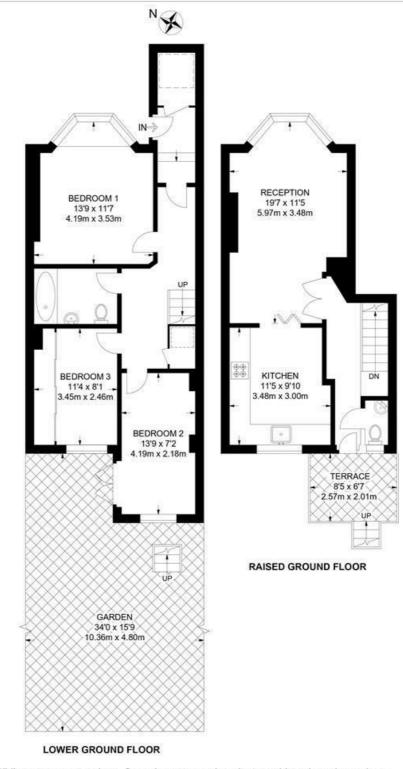

#### Dalyell Road, SW9 3 Bedroom Flat

APPROXIMATE GROSS INTERNAL AREA: 944 SQ FT / 87.7 SQ M

While we try our very best, floor plans are produced as a guide only and we take no responsibility for the precise accuracy with which any property is represented.