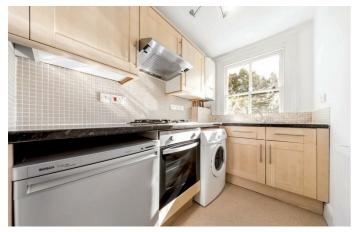

## **Property Details**

A well proportioned two bedroom flat located on a beautiful street in Herne Hill. This flat is situated on the top floor of a lovely Victorian house down one of the most sought after tree-lined streets in the area. The flat has two lovely sized bedrooms and a galley kitchen and a separate reception room. Having access to a green space is now more important than ever for our wellbeing – luckily, the lush, open spaces of the award-winning Brockwell Park are right next to the property, along with its iconic 1930's Lido and unrivalled sports facilities. A pleasant walk through the park will bring you to leafy Herne Hill, and all that this village-like neighbourhood has to offer, the location cannot be overstated. The property is located in one of South London's new hotspots with the pubs and restaurants of Herne Hill, the Sunday market and popular pedestrianised area around the train station all on your doorstep. Thameslink train services to Blackfriars, St Pancras and beyond to Luton, and a 10 minute service to Victoria make Herne Hill a well-connected area (for Luton and Gatwick airports, as well as, other areas of London). In the other direction Tulse Hill and West Norwood provide further amenities and shops, whilst Brixton is in walking distance, or a 5 minute bus ride.

## **Features**

- Victorian
- Light and airy
- Close to transport links
- Close to brockwell park
- Two Bedrooms
- One Reception
- One Bathroom

Council tax band C EPC rating C (75)