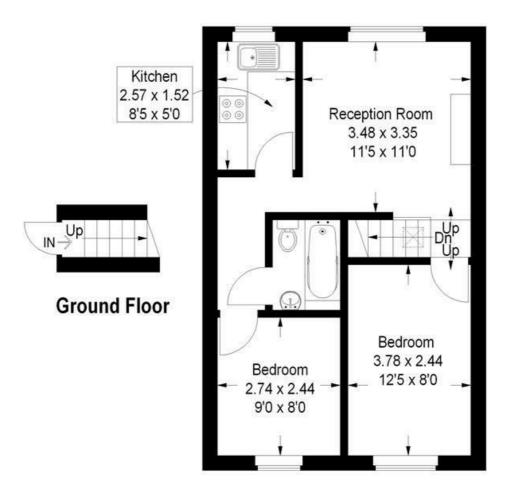

## Spenser Road, SE24

Approximate Gross Internal Area Ground Floor = 1.4 sq m / 15 sq ft First Floor = 41.7 sq m / 449 sq ft Total = 43.1 sq m / 464 sq ft

First Floor

This plan is for layout guidance only. Not drawn to scale unless stated. Windows and door openings are approximate. Whilst every care is taken in the preparation of this plan, please check all dimensions, shapes and compass bearings before making any decisions reliant upon them. (ID195926)