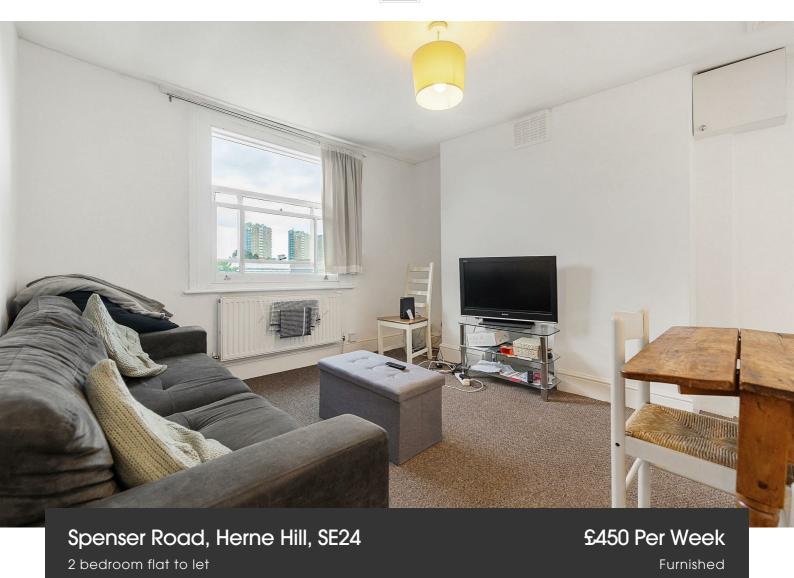

## **Property Details**

A well proportioned two bedroom flat located on a beautiful street in Herne Hill. This flat is situated on the top floor of a lovely Victorian house down one of the most sought after tree-lined streets in the area. The flat has two lovely sized bedrooms and a galley kitchen and a separate reception room. Having access to a green space is now more important than ever for our wellbeing – luckily, the lush, open spaces of the award-winning Brockwell Park are right next to the property, along with its iconic 1930's Lido and unrivalled sports facilities. A pleasant walk through the park will bring you to leafy Herne Hill, and all that this village-like neighbourhood has to offer, the location cannot be overstated. The property is located in one of South London's new hotspots with the pubs and restaurants of Herne Hill, the Sunday market and popular pedestrianised area around the train station all on your doorstep. Thameslink train services to Blackfriars, St Pancras and beyond to Luton, and a 10 minute service to Victoria make Herne Hill a well-connected area (for Luton and Gatwick airports, as well as, other areas of London). In the other direction Tulse Hill and West Norwood provide further amenities and shops, whilst Brixton is in walking distance, or a 5 minute bus ride.

## **Features**

- Victorian
- Light and airy
- Close to transport links
- Close to brockwell park
- Two Bedrooms
- One Reception
- One Bathroom

Council tax band C EPC rating C (75)