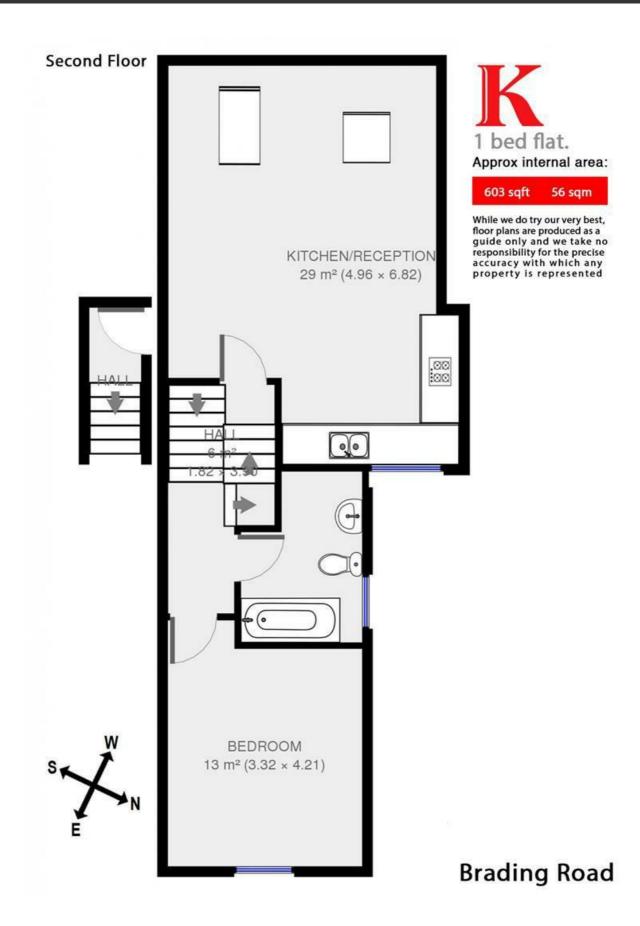

## **Property Details**

This lovely Victorian one bedroom flat is situated on one of the most sought after streets in Brixton. The flat comprises a spacious open plan kitchen reception room, a spacious double bedroom and a sleek modern family size bathroom. The property is a five minute walk from what many local residents champion as London's best open space, Brockwell Park, and is close to Herne Hill station. A short walk down the hill takes you to Brixton tube station and the culinary wonders of Brixton Village.

## Features

- One Double Bedroom
- Close to Brockwell Park
- Close to Transport Links
- Light and Airy
- Skylights