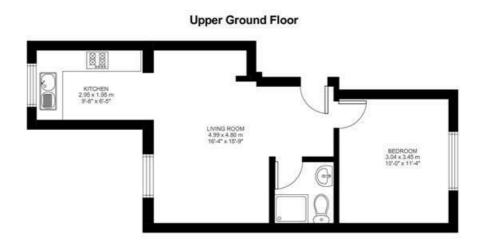

## **Property Details**

Presenting this lovely one bedroom flat situated walking distance from both Brixton Station and Denmark Hill. This flat comprises a fantastic sized reception area which is flooded by natural light, a sleek modern bathroom and a comfortable double bedroom and separate kitchen which is tucked away quietly at the rear of the property. A variety of restaurants and nightlife will be right on your doorstep, including the ever popular Brixton Village, and access into the city is easy with Brixton station close by, Loughborough Junction and Denmark Hill stations are all within easy reach as is Kings College Hospital.