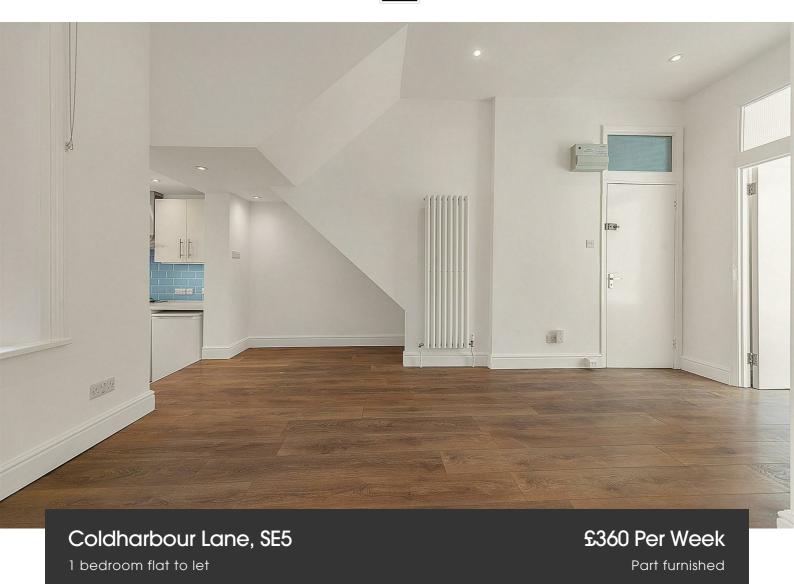

## **Property Details**

Presenting this lovely one bedroom flat situated walking distance from both Brixton Station and Denmark Hill. This flat comprises a fantastic sized reception area which is flooded by natural light, a sleek modern bathroom and a comfortable double bedroom and separate kitchen which is tucked away quietly at the rear of the property. A variety of restaurants and nightlife will be right on your doorstep, including the ever popular Brixton Village, and access into the city is easy with Brixton station close by, Loughborough Junction and Denmark Hill stations are all within easy reach as is Kings College Hospital.

#### Features

- One double bedroom
- Spacious reception
- Bright and airy
- Modern
- Newly decorated
- Close to transport links
- Close to Kings College Hospital