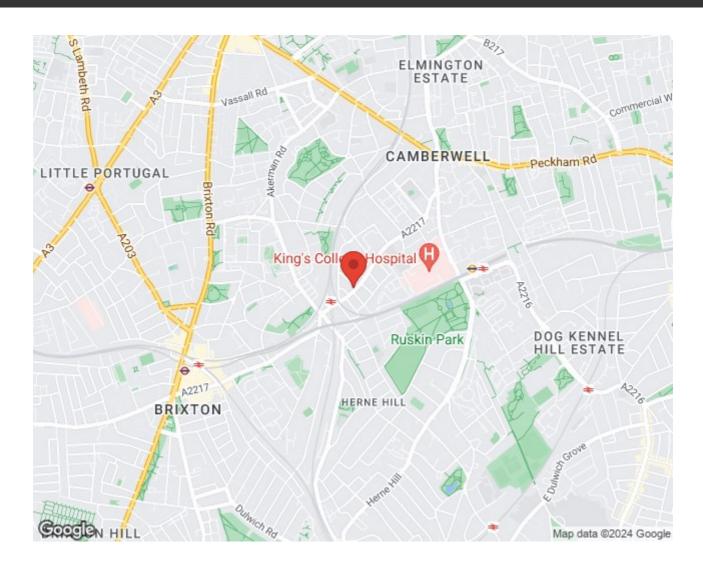

## **Property Details**

Presenting this lovely one bedroom flat situated walking distance from both Brixton Station and Denmark Hill. This flat comprises a fantastic sized reception area which is flooded by natural light, a sleek modern bathroom and a comfortable double bedroom and separate kitchen which is tucked away quietly at the rear of the property. A variety of restaurants and nightlife will be right on your doorstep, including the ever popular Brixton Village, and access into the city is easy with Brixton station close by, Loughborough Junction and Denmark Hill stations are all within easy reach as is Kings College Hospital.