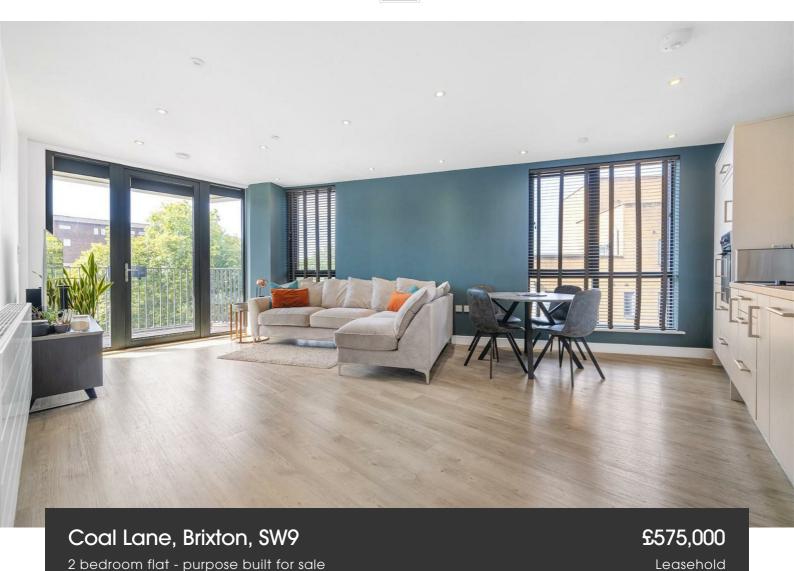

# **Property Details**

A striking two double bedroom, two bathroom apartment with a private terrace, in a luxury development. Set within a secure gated modern build with outstanding build warranty, incredible heat and noise insulation and finished with excellent attention to detail. An impressive open-plan reception has floor to ceiling windows, opening out to a private terrace, ideal for entertaining. The kitchen is integrated with appliances and ample worktop and storage space. Glass and natural light are a running theme and the two double bedrooms are bathed with light, privately set apart. The principal bedroom has access to the terrace, fitted wardrobes and an en-suite shower room. The spacious main bathroom has a bathtub with overhead shower. An inviting entrance hallway has two storage cupboards. The resident's grounds include a terrace, lift and bike storage, with a strong community feel to the building.

#### **Features**

- Two double bedrooms
- Two bathrooms
- South-facing private terrace
- Additional communal terrace
- · Secure modern build with lift
- Almost 800 square feet
- Modern glazed windows, creating a tranquil setting
- Heart of Brixton in moments
- Excellent transport links
- Chain-free