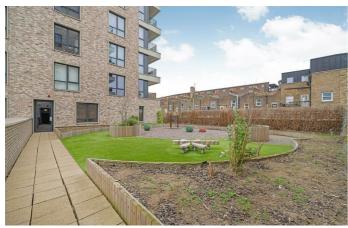

# **Property Details**

A striking two double bedroom, two bathroom apartment with a private terrace, in a luxury development. Set within a secure gated modern build with outstanding build warranty, incredible heat and noise insulation and finished with excellent attention to detail. An impressive open-plan reception has floor to ceiling windows, opening out to a private terrace, ideal for entertaining. The kitchen is integrated with appliances and ample worktop and storage space. Glass and natural light are a running theme and the two double bedrooms are bathed with light, privately set apart. The principal bedroom has access to the terrace, fitted wardrobes and an en-suite shower room. The spacious main bathroom has a bathtub with overhead shower. An inviting entrance hallway has two storage cupboards. The resident's grounds include a terrace, lift and bike storage, with a strong community feel to the building.

#### **Features**

- Two double bedrooms
- Two bathrooms
- South-facing private terrace
- Additional communal terrace
- · Secure modern build with lift
- Almost 800 square feet
- Modern glazed windows, creating a tranquil setting
- Heart of Brixton in moments
- Excellent transport links
- Chain-free