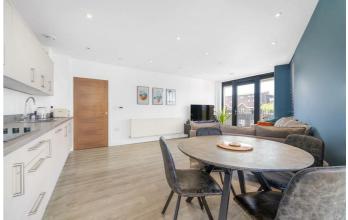

# **Property Details**

A striking two double bedroom, two bathroom apartment with a private terrace, in a luxury development. Set within a secure gated modern build with outstanding build warranty, incredible heat and noise insulation and finished with excellent attention to detail. An impressive open-plan reception has floor to ceiling windows, opening out to a private terrace, ideal for entertaining. The kitchen is integrated with appliances and ample worktop and storage space. Glass and natural light are a running theme and the two double bedrooms are bathed with light, privately set apart. The principal bedroom has access to the terrace, fitted wardrobes and an en-suite shower room. The spacious main bathroom has a bathtub with overhead shower. An inviting entrance hallway has two storage cupboards. The resident's grounds include a terrace, lift and bike storage, with a strong community feel to the building.

#### **Features**

- Two double bedrooms
- Two bathrooms
- South-facing private terrace
- Additional communal terrace
- · Secure modern build with lift
- Almost 800 square feet
- Modern glazed windows, creating a tranquil setting
- Heart of Brixton in moments
- Excellent transport links
- Chain-free