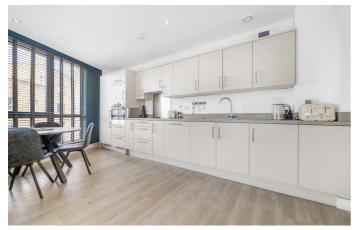

# **Property Details**

A striking two double bedroom, two bathroom apartment with a private terrace, in a luxury development. Set within a secure gated modern build with outstanding build warranty, incredible heat and noise insulation and finished with excellent attention to detail. An impressive open-plan reception has floor to ceiling windows, opening out to a private terrace, ideal for entertaining. The kitchen is integrated with appliances and ample worktop and storage space. Glass and natural light are a running theme and the two double bedrooms are bathed with light, privately set apart. The principal bedroom has access to the terrace, fitted wardrobes and an en-suite shower room. The spacious main bathroom has a bathtub with overhead shower. An inviting entrance hallway has two storage cupboards. The resident's grounds include a terrace, lift and bike storage, with a strong community feel to the building.

#### **Features**

- Two double bedrooms
- Two bathrooms
- South-facing private terrace
- Additional communal terrace
- · Secure modern build with lift
- Almost 800 square feet
- Modern glazed windows, creating a tranquil setting
- Heart of Brixton in moments
- Excellent transport links
- Chain-free