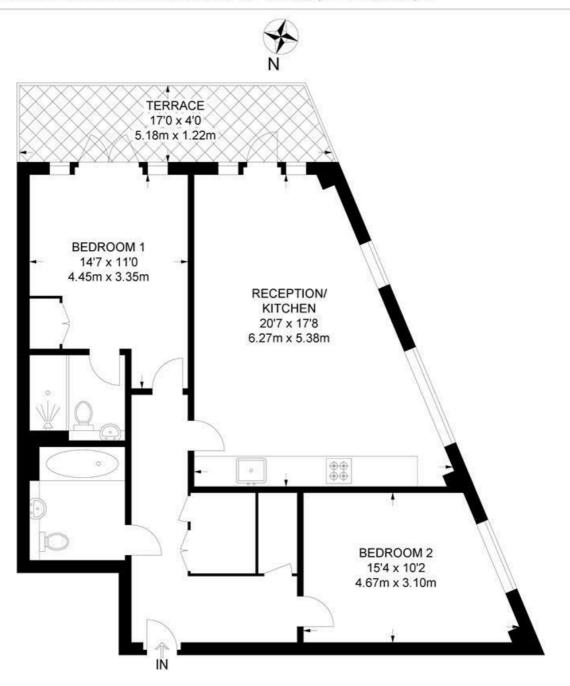

## Coal Lane, SW9 2 Bedroom Flat

APPROXIMATE GROSS INTERNAL AREA: 791 SQ FT / 73.5 SQ M

#### **FOURTH FLOOR**

While we try our very best, floor plans are produced as a guide only and we take no responsibility for the precise accuracy with which any property is represented.