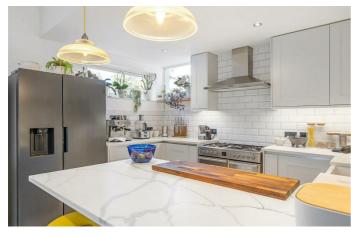

# **Property Details**

3 bedroom flat - conversion for sale

A wonderful three double-bedroom South-facing garden flat in a Victorian end-of-terrace conversion between Brixton and Clapham. Presented to a high standard throughout, the hallway with new solid oak parquet flooring leads to the heart of the home; the stunning open-plan, dual-aspect reception. Large, porcelain floor tiles, underfloor heating, neat storage, and glass bi-folding doors create a bright yet serene atmosphere with space for a dining table. Installed in 2022, the kitchen has statuario marble work surfaces, a breakfast bar, and a stylish range and sink. The private South-facing garden is a pretty oasis with additional light and privacy due to the positioning of the surrounding buildings. A rarity for period conversions, the three double bedrooms are all of good proportions, the principal is set behind a striking sash bay window with beautifully preserved original Victorian pocket shutters, complimented by parquet flooring and ambient light features. The further two bedrooms have built-in wardrobes, cosy carpets, and neutral décor. A sleek modern bathroom with a luxurious walk-in rain shower completes this exquisite home.