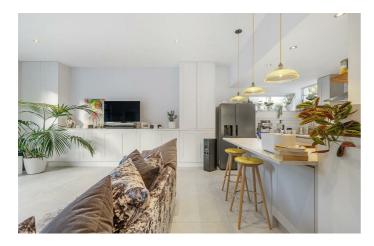

# **Property Details**

3 bedroom flat - conversion for sale

A wonderful three double-bedroom South-facing garden flat in a Victorian end-of-terrace conversion between Brixton and Clapham. Presented to a high standard throughout, the hallway with new solid oak parquet flooring leads to the heart of the home; the stunning open-plan, dual-aspect reception. Large, porcelain floor tiles, underfloor heating, neat storage, and glass bi-folding doors create a bright yet serene atmosphere with space for a dining table. Installed in 2022, the kitchen has statuario marble work surfaces, a breakfast bar, and a stylish range and sink. The private South-facing garden is a pretty oasis with additional light and privacy due to the positioning of the surrounding buildings. A rarity for period conversions, the three double bedrooms are all of good proportions, the principal is set behind a striking sash bay window with beautifully preserved original Victorian pocket shutters, complimented by parquet flooring and ambient light features. The further two bedrooms have built-in wardrobes, cosy carpets, and neutral décor. A sleek modern bathroom with a luxurious walk-in rain shower completes this exquisite home.