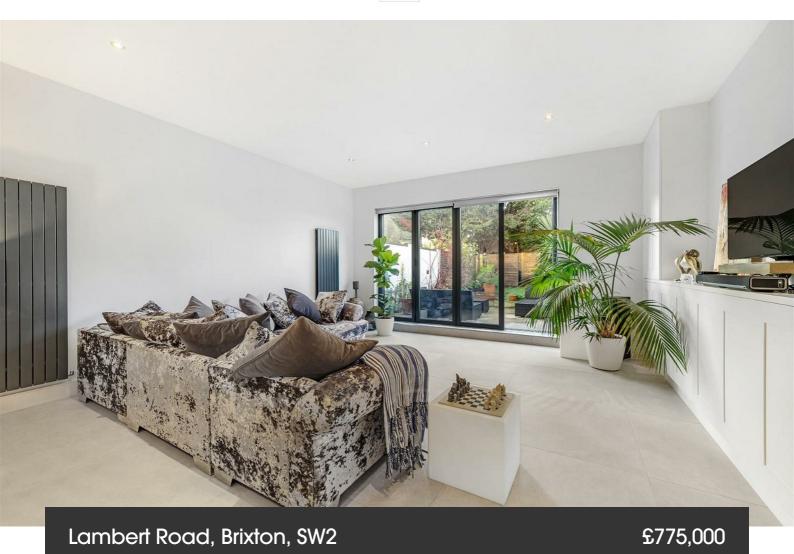

# **Property Details**

3 bedroom flat - conversion for sale

A wonderful three double-bedroom South-facing garden flat in a Victorian end-of-terrace conversion between Brixton and Clapham. Presented to a high standard throughout, the hallway with new solid oak parquet flooring leads to the heart of the home; the stunning open-plan, dual-aspect reception. Large, porcelain floor tiles, underfloor heating, neat storage, and glass bi-folding doors create a bright yet serene atmosphere with space for a dining table. Installed in 2022, the kitchen has statuario marble work surfaces, a breakfast bar, and a stylish range and sink. The private South-facing garden is a pretty oasis with additional light and privacy due to the positioning of the surrounding buildings. A rarity for period conversions, the three double bedrooms are all of good proportions, the principal is set behind a striking sash bay window with beautifully preserved original Victorian pocket shutters, complimented by parquet flooring and ambient light features. The further two bedrooms have built-in wardrobes, cosy carpets, and neutral décor. A sleek modern bathroom with a luxurious walk-in rain shower completes this exquisite home.

### Lambert Road, Brixton, SW2