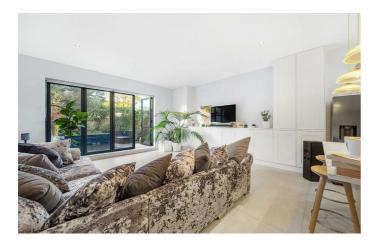

# **Property Details**

3 bedroom flat - conversion for sale

A wonderful three double-bedroom South-facing garden flat in a Victorian end-of-terrace conversion between Brixton and Clapham. Presented to a high standard throughout, the hallway with new solid oak parquet flooring leads to the heart of the home; the stunning open-plan, dual-aspect reception. Large, porcelain floor tiles, underfloor heating, neat storage, and glass bi-folding doors create a bright yet serene atmosphere with space for a dining table. Installed in 2022, the kitchen has statuario marble work surfaces, a breakfast bar, and a stylish range and sink. The private South-facing garden is a pretty oasis with additional light and privacy due to the positioning of the surrounding buildings. A rarity for period conversions, the three double bedrooms are all of good proportions, the principal is set behind a striking sash bay window with beautifully preserved original Victorian pocket shutters, complimented by parquet flooring and ambient light features. The further two bedrooms have built-in wardrobes, cosy carpets, and neutral décor. A sleek modern bathroom with a luxurious walk-in rain shower completes this exquisite home.