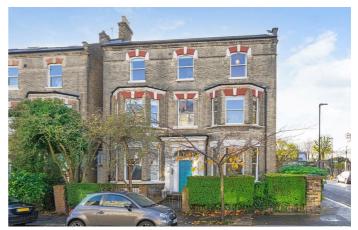

# **Property Details**

3 bedroom flat - conversion for sale

A wonderful three double-bedroom South-facing garden flat in a Victorian end-of-terrace conversion between Brixton and Clapham. Presented to a high standard throughout, the hallway with new solid oak parquet flooring leads to the heart of the home; the stunning open-plan, dual-aspect reception. Large, porcelain floor tiles, underfloor heating, neat storage, and glass bi-folding doors create a bright yet serene atmosphere with space for a dining table. Installed in 2022, the kitchen has statuario marble work surfaces, a breakfast bar, and a stylish range and sink. The private South-facing garden is a pretty oasis with additional light and privacy due to the positioning of the surrounding buildings. A rarity for period conversions, the three double bedrooms are all of good proportions, the principal is set behind a striking sash bay window with beautifully preserved original Victorian pocket shutters, complimented by parquet flooring and ambient light features. The further two bedrooms have built-in wardrobes, cosy carpets, and neutral décor. A sleek modern bathroom with a luxurious walk-in rain shower completes this exquisite home.

### Lambert Road, Brixton, SW2