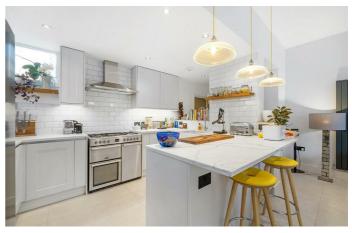

# **Property Details**

3 bedroom flat - conversion for sale

A wonderful three double-bedroom South-facing garden flat in a Victorian end-of-terrace conversion between Brixton and Clapham. Presented to a high standard throughout, the hallway with new solid oak parquet flooring leads to the heart of the home; the stunning open-plan, dual-aspect reception. Large, porcelain floor tiles, underfloor heating, neat storage, and glass bi-folding doors create a bright yet serene atmosphere with space for a dining table. Installed in 2022, the kitchen has statuario marble work surfaces, a breakfast bar, and a stylish range and sink. The private South-facing garden is a pretty oasis with additional light and privacy due to the positioning of the surrounding buildings. A rarity for period conversions, the three double bedrooms are all of good proportions, the principal is set behind a striking sash bay window with beautifully preserved original Victorian pocket shutters, complimented by parquet flooring and ambient light features. The further two bedrooms have built-in wardrobes, cosy carpets, and neutral décor. A sleek modern bathroom with a luxurious walk-in rain shower completes this exquisite home.