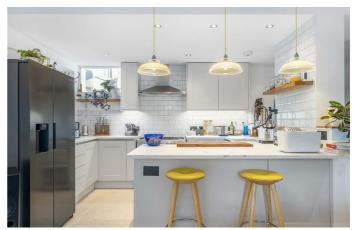

# **Property Details**

3 bedroom flat - conversion for sale

A wonderful three double-bedroom South-facing garden flat in a Victorian end-of-terrace conversion between Brixton and Clapham. Presented to a high standard throughout, the hallway with new solid oak parquet flooring leads to the heart of the home; the stunning open-plan, dual-aspect reception. Large, porcelain floor tiles, underfloor heating, neat storage, and glass bi-folding doors create a bright yet serene atmosphere with space for a dining table. Installed in 2022, the kitchen has statuario marble work surfaces, a breakfast bar, and a stylish range and sink. The private South-facing garden is a pretty oasis with additional light and privacy due to the positioning of the surrounding buildings. A rarity for period conversions, the three double bedrooms are all of good proportions, the principal is set behind a striking sash bay window with beautifully preserved original Victorian pocket shutters, complimented by parquet flooring and ambient light features. The further two bedrooms have built-in wardrobes, cosy carpets, and neutral décor. A sleek modern bathroom with a luxurious walk-in rain shower completes this exquisite home.