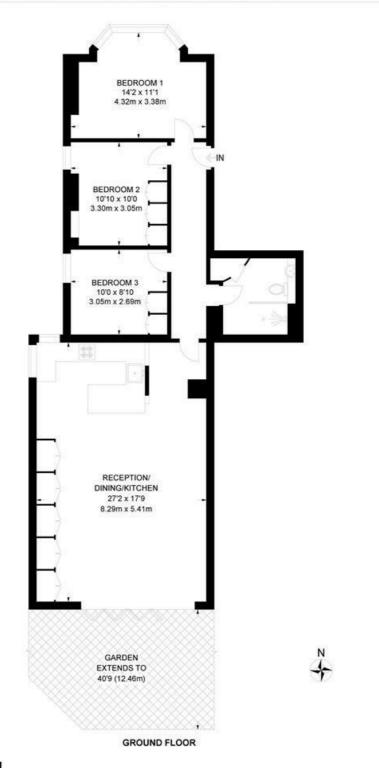

#### Lambert Road, SW2 3 Bedroom Flat

APPROXIMATE GROSS INTERNAL AREA: 1001 SQ FT / 92.9 SQ M

K

While we try our very best, floor plans are produced as a guide only and we take no responsibility for the precise accuracy with which any property is represented.