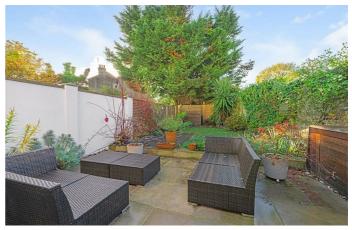

# **Property Details**

3 bedroom flat - conversion for sale

A wonderful three double-bedroom South-facing garden flat in a Victorian end-of-terrace conversion between Brixton and Clapham. Presented to a high standard throughout, the hallway with new solid oak parquet flooring leads to the heart of the home; the stunning open-plan, dual-aspect reception. Large, porcelain floor tiles, underfloor heating, neat storage, and glass bi-folding doors create a bright yet serene atmosphere with space for a dining table. Installed in 2022, the kitchen has statuario marble work surfaces, a breakfast bar, and a stylish range and sink. The private South-facing garden is a pretty oasis with additional light and privacy due to the positioning of the surrounding buildings. A rarity for period conversions, the three double bedrooms are all of good proportions, the principal is set behind a striking sash bay window with beautifully preserved original Victorian pocket shutters, complimented by parquet flooring and ambient light features. The further two bedrooms have built-in wardrobes, cosy carpets, and neutral décor. A sleek modern bathroom with a luxurious walk-in rain shower completes this exquisite home.

#### **Features**

- Three double bedrooms
- Private South-facing garden
- End of terrace Victorian conversion

Share of Freehold

- Over 1,000 square feet of internal space
- Sought-after road equidistant to Brixton and Clapham High Streets
- Local amenities and eateries on the doorstep
- Short stroll to Brockwell Park
- Walking distance to Victoria and Northern tube lines
- Share of freehold