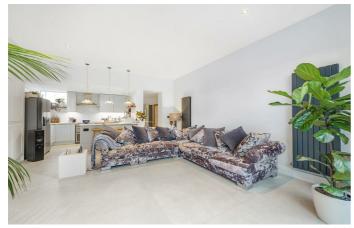

# **Property Details**

3 bedroom flat - conversion for sale

A wonderful three double-bedroom South-facing garden flat in a Victorian end-of-terrace conversion between Brixton and Clapham. Presented to a high standard throughout, the hallway with new solid oak parquet flooring leads to the heart of the home; the stunning open-plan, dual-aspect reception. Large, porcelain floor tiles, underfloor heating, neat storage, and glass bi-folding doors create a bright yet serene atmosphere with space for a dining table. Installed in 2022, the kitchen has statuario marble work surfaces, a breakfast bar, and a stylish range and sink. The private South-facing garden is a pretty oasis with additional light and privacy due to the positioning of the surrounding buildings. A rarity for period conversions, the three double bedrooms are all of good proportions, the principal is set behind a striking sash bay window with beautifully preserved original Victorian pocket shutters, complimented by parquet flooring and ambient light features. The further two bedrooms have built-in wardrobes, cosy carpets, and neutral décor. A sleek modern bathroom with a luxurious walk-in rain shower completes this exquisite home.