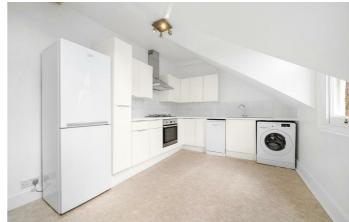

## **Property Details**

A bright three bedroom apartment with off-street parking, in an attractive Victorian conversion centrally located in Brixton, just off the beaten path. Set to the top floor the property is wonderfully private. Natural light is a re-occurring theme, the entrance is no exception with a charming stairwell bathed in light from a Velux window. An expansive reception is characterful, neutral and spacious with the dimensions for a dining table if desired. The space flows effortlessly through to the separate kitchen which is well-equipped with generous storage within sleek cabinetry, topped with ample worktops. All three bedrooms are away from the social spaces, with leafy views and soothingly neutral presentation including carpets. Two of the bedrooms are particularly generous with fitted wardrobes and sash windows, framed within attractive recesses. Still a genuine double, the third bedroom sits in the centre, a versatile space which can be repurposed to suit needs if required. Conveniently located for all, the bathroom is equipped with a bathtub plus overhead shower. There is also a shared storeroom in the communal entrance. A true rarity, there is the huge benefit of an allocated offstreet parking space with a lockable parking post. \*Property has been virtually staged\*

#### **Features**

- Three double bedrooms
- Separate reception and kitchen
- Victorian end of terrace conversion
- Allocated off-street parking
- Almost 1,000 square feet
- Central location in Brixton
- Short walk to Brockwell Park
- Excellent transport links
- Share of freehold
- Chain-free