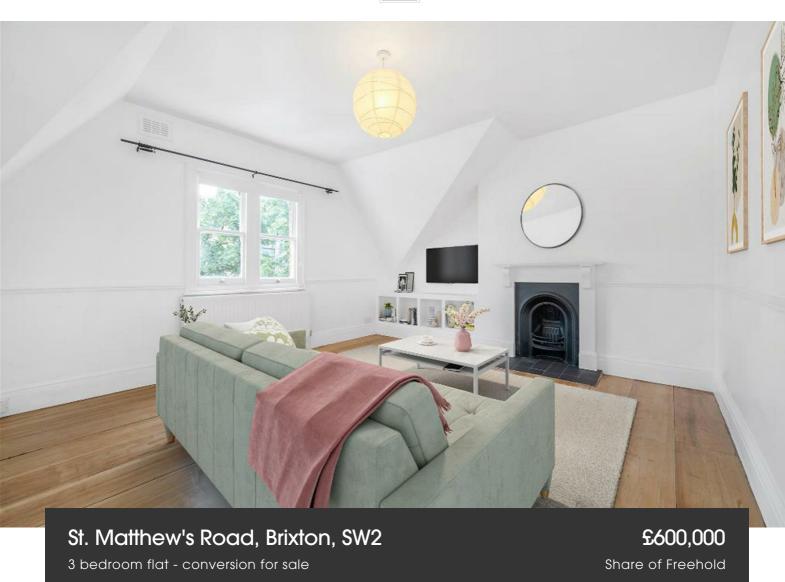

## **Property Details**

A bright three bedroom apartment with off-street parking, in an attractive Victorian conversion centrally located in Brixton, just off the beaten path. Set to the top floor the property is wonderfully private. Natural light is a re-occurring theme, the entrance is no exception with a charming stairwell bathed in light from a Velux window. An expansive reception is characterful, neutral and spacious with the dimensions for a dining table if desired. The space flows effortlessly through to the separate kitchen which is well-equipped with generous storage within sleek cabinetry, topped with ample worktops. All three bedrooms are away from the social spaces, with leafy views and soothingly neutral presentation including carpets. Two of the bedrooms are particularly generous with fitted wardrobes and sash windows, framed within attractive recesses. Still a genuine double, the third bedroom sits in the centre, a versatile space which can be repurposed to suit needs if required. Conveniently located for all, the bathroom is equipped with a bathtub plus overhead shower. There is also a shared storeroom in the communal entrance. A true rarity, there is the huge benefit of an allocated offstreet parking space with a lockable parking post. \*Property has been virtually staged\*

#### **Features**

- Three double bedrooms
- Separate reception and kitchen
- Victorian end of terrace conversion
- Allocated off-street parking
- Almost 1,000 square feet
- Central location in Brixton
- Short walk to Brockwell Park
- Excellent transport links
- Share of freehold
- Chain-free