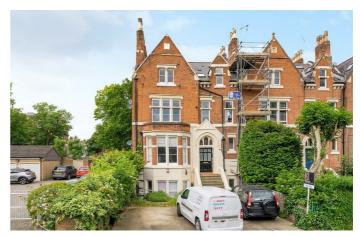

## **Property Details**

A bright three bedroom apartment with off-street parking, in an attractive Victorian conversion centrally located in Brixton, just off the beaten path. Set to the top floor the property is wonderfully private. Natural light is a re-occurring theme, the entrance is no exception with a charming stairwell bathed in light from a Velux window. An expansive reception is characterful, neutral and spacious with the dimensions for a dining table if desired. The space flows effortlessly through to the separate kitchen which is well-equipped with generous storage within sleek cabinetry, topped with ample worktops. All three bedrooms are away from the social spaces, with leafy views and soothingly neutral presentation including carpets. Two of the bedrooms are particularly generous with fitted wardrobes and sash windows, framed within attractive recesses. Still a genuine double, the third bedroom sits in the centre, a versatile space which can be repurposed to suit needs if required. Conveniently located for all, the bathroom is equipped with a bathtub plus overhead shower. There is also a shared storeroom in the communal entrance. A true rarity, there is the huge benefit of an allocated offstreet parking space with a lockable parking post. \*Property has been virtually staged\*

#### St. Matthew's Road, Brixton, SW2

### St. Matthew's Road, Brixton, SW2