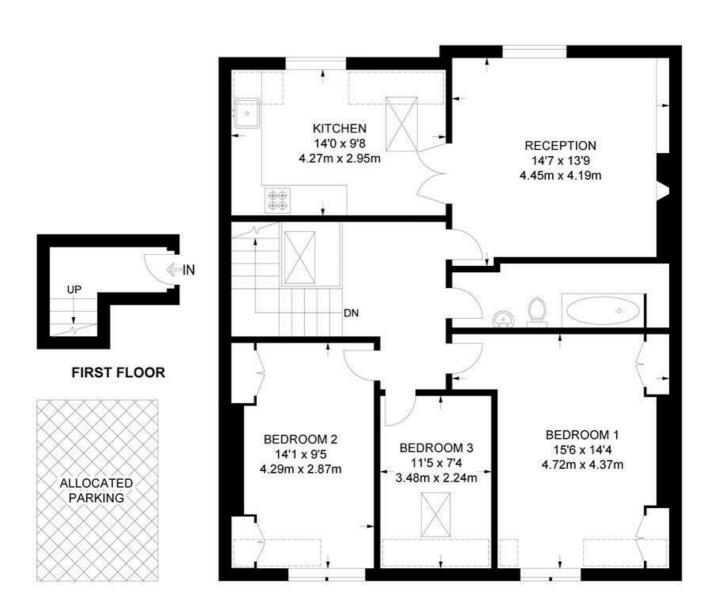

## St Matthew's Road, SW2 3 Bedroom Flat

APPROXIMATE GROSS INTERNAL AREA: 997 SQ FT / 92.6 SQ M

#### SECOND FLOOR

While we try our very best, floor plans are produced as a guide only and we take no responsibility for the precise accuracy with which any property is represented.