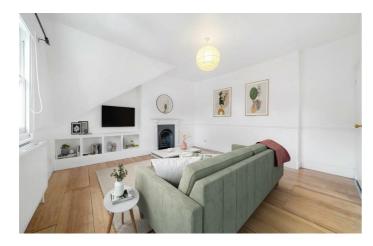

## **Property Details**

A bright three bedroom apartment with off-street parking, in an attractive Victorian conversion centrally located in Brixton, just off the beaten path. Set to the top floor the property is wonderfully private. Natural light is a re-occurring theme, the entrance is no exception with a charming stairwell bathed in light from a Velux window. An expansive reception is characterful, neutral and spacious with the dimensions for a dining table if desired. The space flows effortlessly through to the separate kitchen which is well-equipped with generous storage within sleek cabinetry, topped with ample worktops. All three bedrooms are away from the social spaces, with leafy views and soothingly neutral presentation including carpets. Two of the bedrooms are particularly generous with fitted wardrobes and sash windows, framed within attractive recesses. Still a genuine double, the third bedroom sits in the centre, a versatile space which can be repurposed to suit needs if required. Conveniently located for all, the bathroom is equipped with a bathtub plus overhead shower. There is also a shared storeroom in the communal entrance. A true rarity, there is the huge benefit of an allocated offstreet parking space with a lockable parking post. \*Property has been virtually staged\*