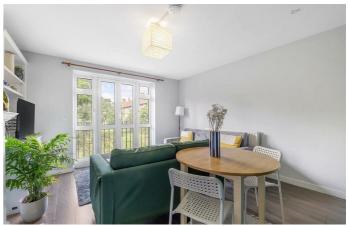

### **Property Details**

3 bedroom flat - purpose built for sale

An enticing three bedroom apartment with a Juliet balcony nestled in a popular and leafy setting in the heart of Brixton, moments from Trinity Gardens Square. Set back from the street, this bright first floor apartment has leafy views to the front and rear, enjoying a pretty setting whilst still having the convenience of a super central location. There is the potential to add your own stamp over time. The heart of the home is the reception with generous space in which to entertain, dine or lounge in front of the feature fireplace. French doors open to allow fresh air to breeze through the room, leading to a Juliette balcony overlooking the gardens below, the ideal for watching the sun set over the rooftops. Also relishing views of greenery, the separate kitchen is opposite with contemporary cabinetry down both sides, providing generous storage and worktop space, a practical yet pleasant place to cook. A truly versatile home, all three bedrooms are neutrally presented with high cellings, large windows and modern flooring. The neutral bathroom has a bathtub plus overhead shower, integrated storage and a separate WC, the perfect setup for easing morning routines.

#### **Features**

- Three bedrooms
- South-West facing Juliet balcony

Leasehold

- Secure purpose built
- Leafy setting
- Separate kitchen and reception
- Bright and airy
- Over 825 square feet
- Brixton tube a four-minute walk
- Amenities and eateries in every direction
- Chain-free