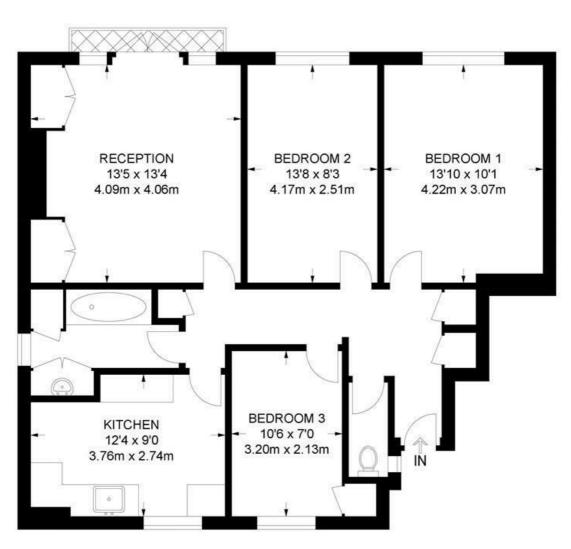

### Trinity Gardens, SW9 3 Bedroom Flat

APPROXIMATE GROSS INTERNAL AREA: 829 SQ FT / 77 SQ M

FIRST FLOOR

While we try our very best, floor plans are produced as a guide only and we take no responsibility for the precise accuracy with which any property is represented.