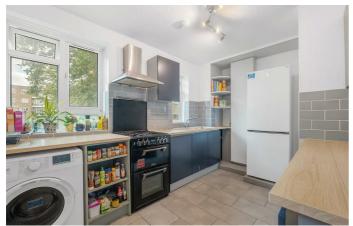

### **Property Details**

3 bedroom flat - purpose built for sale

An enticing three bedroom apartment with a Juliet balcony nestled in a popular and leafy setting in the heart of Brixton, moments from Trinity Gardens Square. Set back from the street, this bright first floor apartment has leafy views to the front and rear, enjoying a pretty setting whilst still having the convenience of a super central location. There is the potential to add your own stamp over time. The heart of the home is the reception with generous space in which to entertain, dine or lounge in front of the feature fireplace. French doors open to allow fresh air to breeze through the room, leading to a Juliette balcony overlooking the gardens below, the ideal for watching the sun set over the rooftops. Also relishing views of greenery, the separate kitchen is opposite with contemporary cabinetry down both sides, providing generous storage and worktop space, a practical yet pleasant place to cook. A truly versatile home, all three bedrooms are neutrally presented with high cellings, large windows and modern flooring. The neutral bathroom has a bathtub plus overhead shower, integrated storage and a separate WC, the perfect setup for easing morning routines.