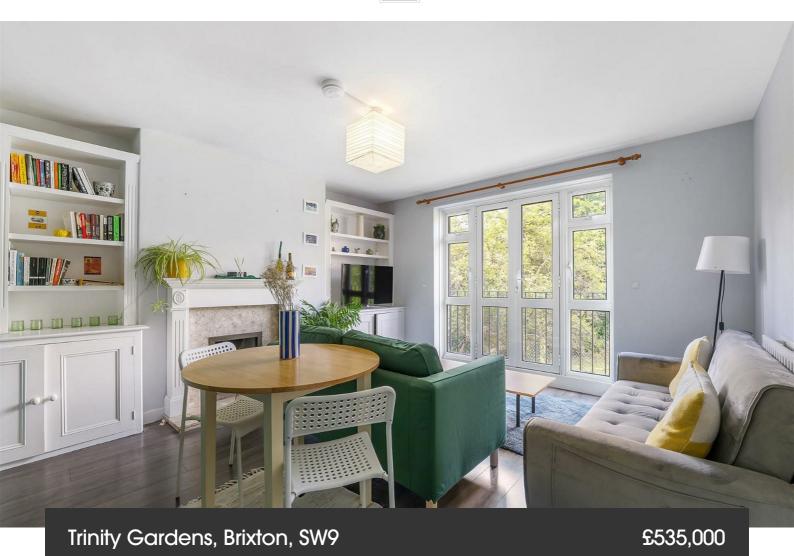

### **Property Details**

3 bedroom flat - purpose built for sale

An enticing three bedroom apartment with a Juliet balcony nestled in a popular and leafy setting in the heart of Brixton, moments from Trinity Gardens Square. Set back from the street, this bright first floor apartment has leafy views to the front and rear, enjoying a pretty setting whilst still having the convenience of a super central location. There is the potential to add your own stamp over time. The heart of the home is the reception with generous space in which to entertain, dine or lounge in front of the feature fireplace. French doors open to allow fresh air to breeze through the room, leading to a Juliette balcony overlooking the gardens below, the ideal for watching the sun set over the rooftops. Also relishing views of greenery, the separate kitchen is opposite with contemporary cabinetry down both sides, providing generous storage and worktop space, a practical yet pleasant place to cook. A truly versatile home, all three bedrooms are neutrally presented with high cellings, large windows and modern flooring. The neutral bathroom has a bathtub plus overhead shower, integrated storage and a separate WC, the perfect setup for easing morning routines.

#### **Features**

- Three bedrooms
- South-West facing Juliet balcony

Leasehold

- Secure purpose built
- Leafy setting
- Separate kitchen and reception
- Bright and airy
- Over 825 square feet
- Brixton tube a four-minute walk
- Amenities and eateries in every direction
- Chain-free