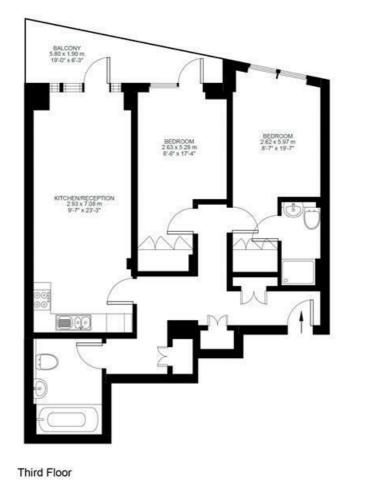

### New Park Road, Brixton, SW2

New Park Road, Brixton, SW2 2 Bedroom Flat Approximate internal area: 747 sqft 69 sqm

While we do try our very best, floor plans are produced as a guide only and we take no responsibility for the precise accuracy with which any property is represented.