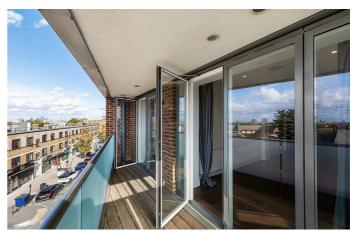

Boasting amazing views across the London skyline, this beautifully presented apartment feels like a home the moment you walk through the door, with almost 750 square feet of internal living space. The property comprises a large and airy open-plan reception room with glass doors leading to the private terrace. The sleek, fully integrated kitchen is finished to a high standard. Having direct access to private outside space is more important than ever and this property has a terrace with stunning views out over neighbouring rooftops towards Central London.

Adjacent are the bedrooms, two spacious double bedrooms similar in size, one with access to the terrace and built-in wardrobes. The second bedroom benefits from storage and a sleek en-suite bathroom. Having two beautifully finished bathrooms is ideal for anyone looking to rent the second bedroom or share with friends. The layout is flexible and the second bedroom could also easily be repurposed as a bright home office or nursery. The flat offers multiple storage options throughout, ideal for hiding away any belongings not used on a daily basis.