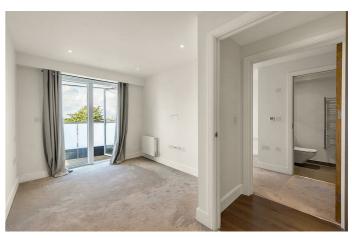

Boasting amazing views across the London skyline, this beautifully presented apartment feels like a home the moment you walk through the door, with almost 750 square feet of internal living space. The property comprises a large and airy open-plan reception room with glass doors leading to the private terrace. The sleek, fully integrated kitchen is finished to a high standard. Having direct access to private outside space is more important than ever and this property has a terrace with stunning views out over neighbouring rooftops towards Central London.

Adjacent are the bedrooms, two spacious double bedrooms similar in size, one with access to the terrace and built-in wardrobes. The second bedroom benefits from storage and a sleek en-suite bathroom. Having two beautifully finished bathrooms is ideal for anyone looking to rent the second bedroom or share with friends. The layout is flexible and the second bedroom could also easily be repurposed as a bright home office or nursery. The flat offers multiple storage options throughout, ideal for hiding away any belongings not used on a daily basis.