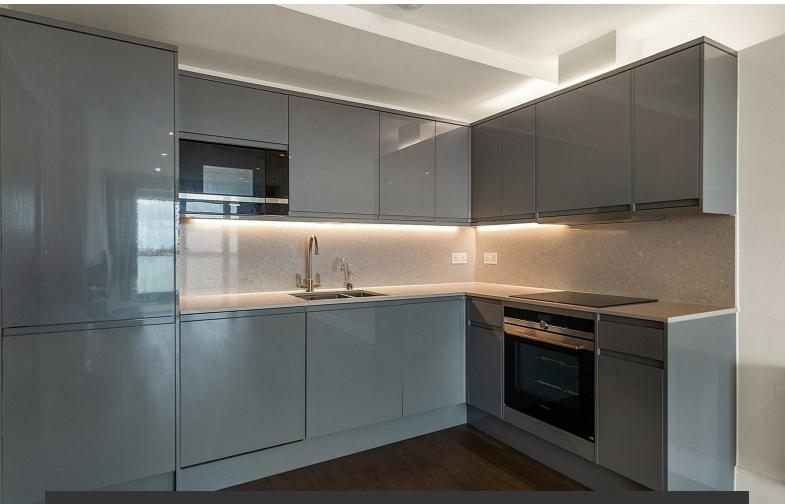

Boasting amazing views across the London skyline, this beautifully presented apartment feels like a home the moment you walk through the door, with almost 750 square feet of internal living space. The property comprises a large and airy open-plan reception room with glass doors leading to the private terrace. The sleek, fully integrated kitchen is finished to a high standard. Having direct access to private outside space is more important than ever and this property has a terrace with stunning views out over neighbouring rooftops towards Central London.