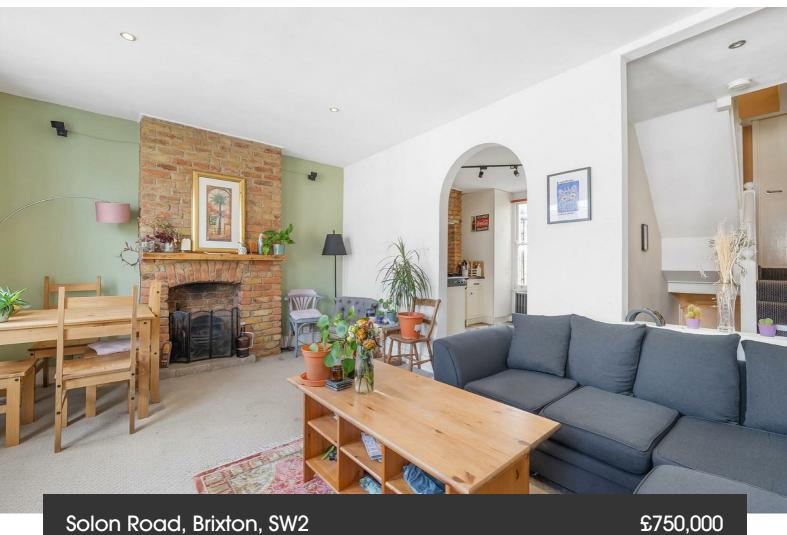

Solon Road, Brixton, SW2

3 bedroom flat - conversion for sale

Share of Freehold

### **Features**

- Three double bedrooms
- Three bathrooms
- Juliet balcony
- Victorian conversion
- Over 1,000 square feet
- Split over multiple floors
- Residential street an equal distance to Brixton and Clapham High Streets
- Walking distance to the Victoria and Northern tube lines
- Share of freehold
- · Chain-free

#### Solon Road, Brixton, SW2