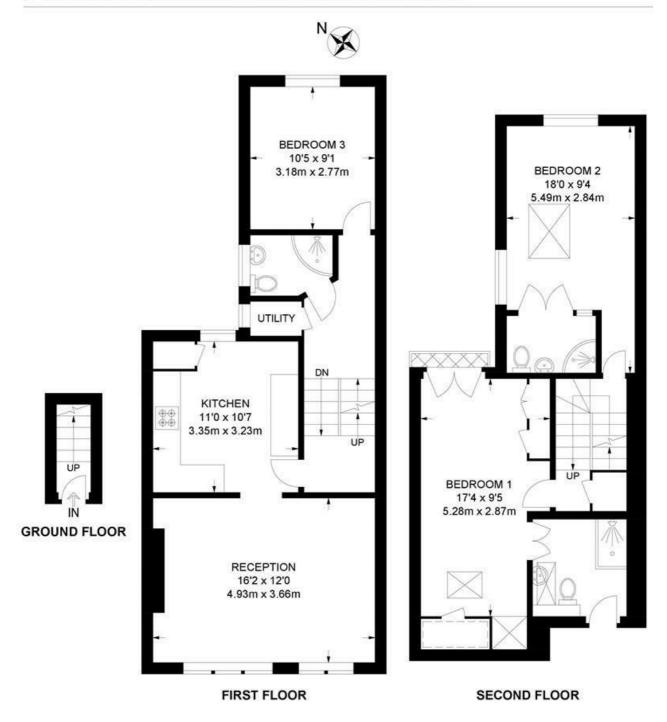

#### Solon Road, SW2 3 Bedroom Flat

APPROXIMATE GROSS INTERNAL AREA: 1024 SQ FT / 95.1 SQ M

While we try our very best, floor plans are produced as a guide only and we take no responsibility for the precise accuracy with which any property is represented.