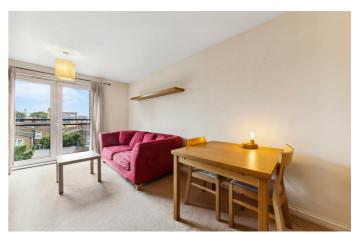

With over 520 square feet of internal living space, this beautifully presented apartment feels like a home the moment you walk through the door. The property comprises a spacious double bedroom, the open plan reception is bright and airy, with floor to ceiling windows which flood the room with light, with plenty of space for a dining table, this room is perfect to entertain, relax and dine. The kitchen is modern with plenty of storage space and the bathroom is neutrally decorated.

#### Features

- One bedroom
- Open Plan reception
- Bright and Air
- Secure development
- Prime location