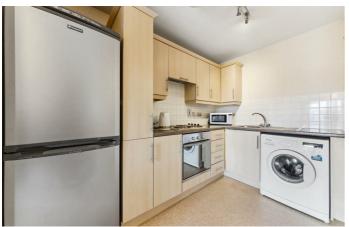

With over 520 square feet of internal living space, this beautifully presented apartment feels like a home the moment you walk through the door. The property comprises a spacious double bedroom, the open plan reception is bright and airy, with floor to ceiling windows which flood the room with light, with plenty of space for a dining table, this room is perfect to entertain, relax and dine. The kitchen is modern with plenty of storage space and the bathroom is neutrally decorated.