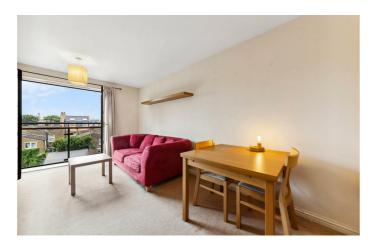

With over 520 square feet of internal living space, this beautifully presented apartment feels like a home the moment you walk through the door. The property comprises a spacious double bedroom, the open plan reception is bright and airy, with floor to ceiling windows which flood the room with light, with plenty of space for a dining table, this room is perfect to entertain, relax and dine. The kitchen is modern with plenty of storage space and the bathroom is neutrally decorated.

#### Features

- One bedroom
- Open Plan reception
- Bright and Air
- Secure development
- Prime location