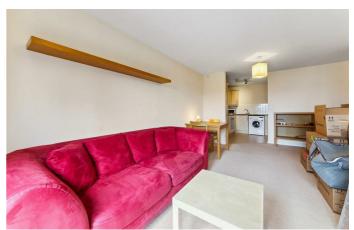

With over 520 square feet of internal living space, this beautifully presented apartment feels like a home the moment you walk through the door. The property comprises a spacious double bedroom, the open plan reception is bright and airy, with floor to ceiling windows which flood the room with light, with plenty of space for a dining table, this room is perfect to entertain, relax and dine. The kitchen is modern with plenty of storage space and the bathroom is neutrally decorated.

#### Features

- One bedroom
- Open Plan reception
- Bright and Air
- Secure development
- Prime location