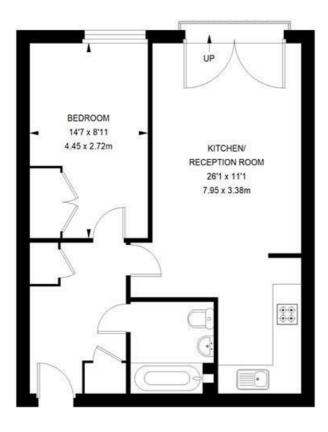

## 1 bedroom flat

APPROXIMATE GROSS INTERNAL AREA:

537 SQ FT / 49.89 SQ M

While we try our very best, floor plans are produced as a guide only and we take no responsibility for the precise accuracy with which any property is represented.