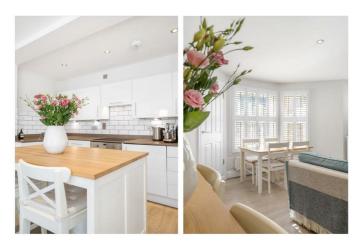

### **Property Details**

A beautifully versatile three bedroom apartment with a private garden in a Victorian end-of terrace in the desirable Sibella Conservation Area. This period home has contemporary finishes from the moment you step though the private entrance into an expansive open-plan room. This wonderful reception is flooded with light through a sash bay window for an inviting atmosphere, lounge on the sofa, entertain in style around the dining table or cook up a tasty treat. The kitchen has ample storage within gloss cabinetry finished with quartz wrap-around worktops, a handy storage nook offers further space. Contemporary flooring sweeps through the apartment leading to another expansive space with built-in storage and bi-fold doors to the garden. Currently utilised as a luxurious bedroom, this versatile room could become a second lounge should the purchaser not require all three bedrooms. A walled retreat the garden is sheltered and landscaped to a paved seating area with lawn to the rear, bordered by planters and surrounded by trees. Also with access to the garden is the second double bedroom. The third bedroom is currently a home office, easily repurposed to suit needs. The bathroom has an overhead shower and bathtub.

#### **Features**

- Three bedrooms
- Private landscaped garden
- Victorian end-of-terrace conversion
- Own private front door
- Spacious 800 square feet
- Within the desirable Sibella Conservation Area
- Clapham High Street a five-minute walk
- The Northern Line and Overground close-by
- Clapham Old Town and Common a short stroll away
- Share of freehold