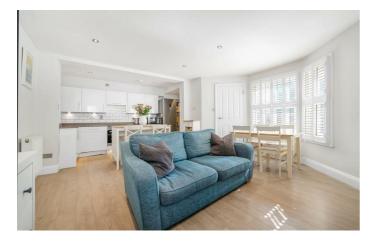

### **Property Details**

A beautifully versatile three bedroom apartment with a private garden in a Victorian end-of terrace in the desirable Sibella Conservation Area. This period home has contemporary finishes from the moment you step though the private entrance into an expansive open-plan room. This wonderful reception is flooded with light through a sash bay window for an inviting atmosphere, lounge on the sofa, entertain in style around the dining table or cook up a tasty treat. The kitchen has ample storage within gloss cabinetry finished with quartz wrap-around worktops, a handy storage nook offers further space. Contemporary flooring sweeps through the apartment leading to another expansive space with built-in storage and bi-fold doors to the garden. Currently utilised as a luxurious bedroom, this versatile room could become a second lounge should the purchaser not require all three bedrooms. A walled retreat the garden is sheltered and landscaped to a paved seating area with lawn to the rear, bordered by planters and surrounded by trees. Also with access to the garden is the second double bedroom. The third bedroom is currently a home office, easily repurposed to suit needs. The bathroom has an overhead shower and bathtub.