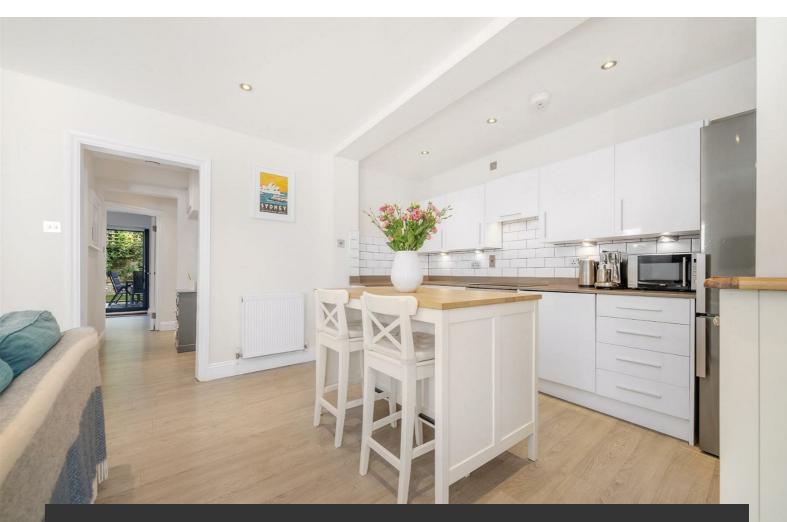

### **Property Details**

A beautifully versatile three bedroom apartment with a private garden in a Victorian end-of terrace in the desirable Sibella Conservation Area. This period home has contemporary finishes from the moment you step though the private entrance into an expansive open-plan room. This wonderful reception is flooded with light through a sash bay window for an inviting atmosphere, lounge on the sofa, entertain in style around the dining table or cook up a tasty treat. The kitchen has ample storage within gloss cabinetry finished with quartz wrap-around worktops, a handy storage nook offers further space. Contemporary flooring sweeps through the apartment leading to another expansive space with built-in storage and bi-fold doors to the garden. Currently utilised as a luxurious bedroom, this versatile room could become a second lounge should the purchaser not require all three bedrooms. A walled retreat the garden is sheltered and landscaped to a paved seating area with lawn to the rear, bordered by planters and surrounded by trees. Also with access to the garden is the second double bedroom. The third bedroom is currently a home office, easily repurposed to suit needs. The bathroom has an overhead shower and bathtub.