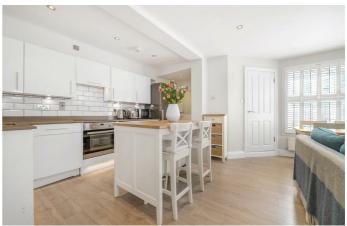

### **Property Details**

A beautifully versatile three bedroom apartment with a private garden in a Victorian end-of terrace in the desirable Sibella Conservation Area. This period home has contemporary finishes from the moment you step though the private entrance into an expansive open-plan room. This wonderful reception is flooded with light through a sash bay window for an inviting atmosphere, lounge on the sofa, entertain in style around the dining table or cook up a tasty treat. The kitchen has ample storage within gloss cabinetry finished with quartz wrap-around worktops, a handy storage nook offers further space. Contemporary flooring sweeps through the apartment leading to another expansive space with built-in storage and bi-fold doors to the garden. Currently utilised as a luxurious bedroom, this versatile room could become a second lounge should the purchaser not require all three bedrooms. A walled retreat the garden is sheltered and landscaped to a paved seating area with lawn to the rear, bordered by planters and surrounded by trees. Also with access to the garden is the second double bedroom. The third bedroom is currently a home office, easily repurposed to suit needs. The bathroom has an overhead shower and bathtub.

#### **Features**

- Three bedrooms
- Private landscaped garden
- Victorian end-of-terrace conversion
- Own private front door
- Spacious 800 square feet
- Within the desirable Sibella Conservation Area
- Clapham High Street a five-minute walk
- The Northern Line and Overground close-by
- Clapham Old Town and Common a short stroll away
- Share of freehold