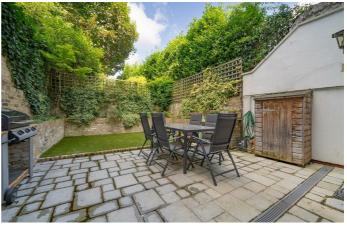

### **Property Details**

A beautifully versatile three bedroom apartment with a private garden in a Victorian end-of terrace in the desirable Sibella Conservation Area. This period home has contemporary finishes from the moment you step though the private entrance into an expansive open-plan room. This wonderful reception is flooded with light through a sash bay window for an inviting atmosphere, lounge on the sofa, entertain in style around the dining table or cook up a tasty treat. The kitchen has ample storage within gloss cabinetry finished with quartz wrap-around worktops, a handy storage nook offers further space. Contemporary flooring sweeps through the apartment leading to another expansive space with built-in storage and bi-fold doors to the garden. Currently utilised as a luxurious bedroom, this versatile room could become a second lounge should the purchaser not require all three bedrooms. A walled retreat the garden is sheltered and landscaped to a paved seating area with lawn to the rear, bordered by planters and surrounded by trees. Also with access to the garden is the second double bedroom. The third bedroom is currently a home office, easily repurposed to suit needs. The bathroom has an overhead shower and bathtub.

#### **Features**

- Three bedrooms
- Private landscaped garden
- Victorian end-of-terrace conversion
- Own private front door
- Spacious 800 square feet
- Within the desirable Sibella Conservation Area
- Clapham High Street a five-minute walk
- The Northern Line and Overground close-by
- Clapham Old Town and Common a short stroll away
- Share of freehold