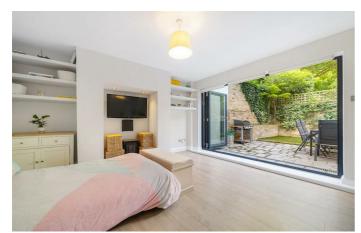

### **Property Details**

A beautifully versatile three bedroom apartment with a private garden in a Victorian end-of terrace in the desirable Sibella Conservation Area. This period home has contemporary finishes from the moment you step though the private entrance into an expansive open-plan room. This wonderful reception is flooded with light through a sash bay window for an inviting atmosphere, lounge on the sofa, entertain in style around the dining table or cook up a tasty treat. The kitchen has ample storage within gloss cabinetry finished with quartz wrap-around worktops, a handy storage nook offers further space. Contemporary flooring sweeps through the apartment leading to another expansive space with built-in storage and bi-fold doors to the garden. Currently utilised as a luxurious bedroom, this versatile room could become a second lounge should the purchaser not require all three bedrooms. A walled retreat the garden is sheltered and landscaped to a paved seating area with lawn to the rear, bordered by planters and surrounded by trees. Also with access to the garden is the second double bedroom. The third bedroom is currently a home office, easily repurposed to suit needs. The bathroom has an overhead shower and bathtub.

#### **Features**

- Three bedrooms
- Private landscaped garden
- Victorian end-of-terrace conversion
- Own private front door
- Spacious 800 square feet
- Within the desirable Sibella Conservation Area
- Clapham High Street a five-minute walk
- The Northern Line and Overground close-by
- Clapham Old Town and Common a short stroll away
- Share of freehold