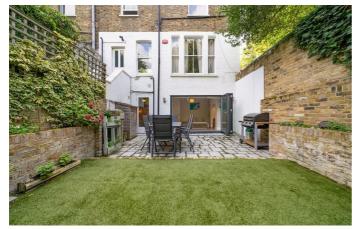

### **Property Details**

A beautifully versatile three bedroom apartment with a private garden in a Victorian end-of terrace in the desirable Sibella Conservation Area. This period home has contemporary finishes from the moment you step though the private entrance into an expansive open-plan room. This wonderful reception is flooded with light through a sash bay window for an inviting atmosphere, lounge on the sofa, entertain in style around the dining table or cook up a tasty treat. The kitchen has ample storage within gloss cabinetry finished with quartz wrap-around worktops, a handy storage nook offers further space. Contemporary flooring sweeps through the apartment leading to another expansive space with built-in storage and bi-fold doors to the garden. Currently utilised as a luxurious bedroom, this versatile room could become a second lounge should the purchaser not require all three bedrooms. A walled retreat the garden is sheltered and landscaped to a paved seating area with lawn to the rear, bordered by planters and surrounded by trees. Also with access to the garden is the second double bedroom. The third bedroom is currently a home office, easily repurposed to suit needs. The bathroom has an overhead shower and bathtub.

#### **Features**

- Three bedrooms
- Private landscaped garden
- Victorian end-of-terrace conversion
- Own private front door
- Spacious 800 square feet
- Within the desirable Sibella Conservation Area
- Clapham High Street a five-minute walk
- The Northern Line and Overground close-by
- Clapham Old Town and Common a short stroll away
- Share of freehold