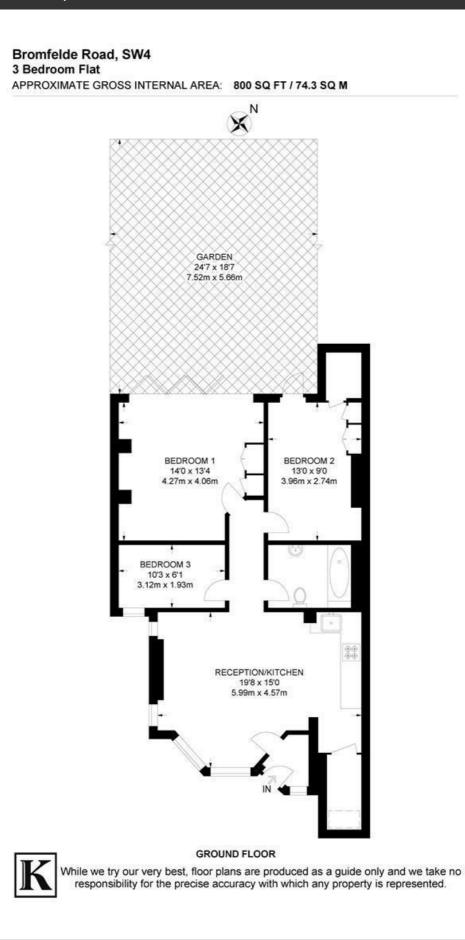

#### **Features**

- Three bedrooms
- Private landscaped garden
- Victorian end-of-terrace conversion
- Own private front door
- Spacious 800 square feet
- Within the desirable Sibella Conservation Area
- Clapham High Street a five-minute walk
- The Northern Line and Overground close-by
- Clapham Old Town and Common a short stroll away
- Share of freehold