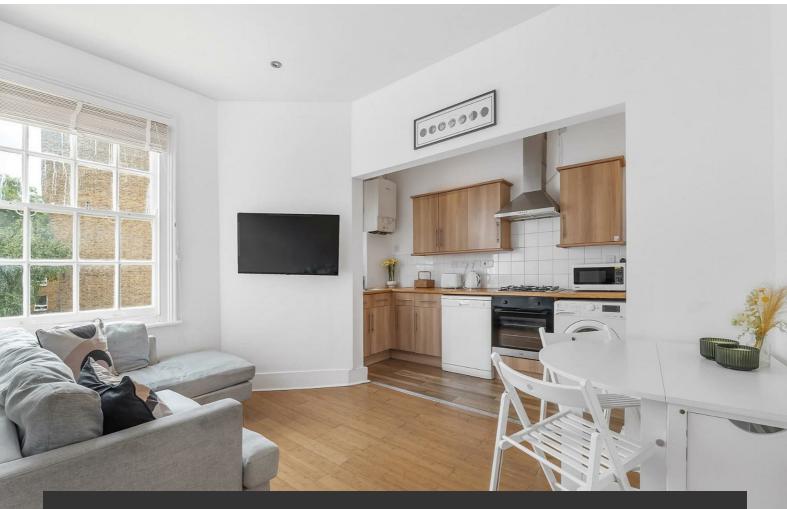

## Property Details

A bright and versatile two double bedroom apartment with its own front door, within a secure purpose-built property tucked away off Brixton Hill. Natural light is a re-occurring theme creating a bright and inviting ambience enhanced by the second floor position. The reception is no exception with two characterful sash windows. Spacious and neutral, this versatile room is currently a third bedroom, yet there is plenty of space to create an inviting lounge should only two bedrooms be required. Adjacent, the dine-in kitchen is neatly arranged providing plenty of storage in an ergonomic layout. The sociable dining area has the dimensions for a large table or a smaller table and sofa as currently. The positioning of the separate reception and dine-in kitchen offer the potential to combine into one vast open-plan room should the purchaser wish to seek permissions. The two double bedrooms are separated from the social spaces, one is particularly spacious, yet both feature large sash windows and contemporary lighting. The bathroom is conveniently set in a central position, with a bathtub and overhead shower. This beautifully versatile home is ready to move into with the potential to add your touches over time.