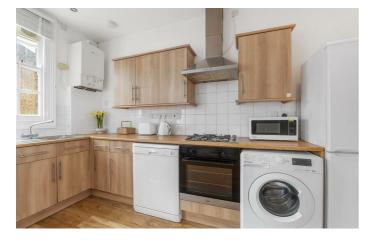

## Property Details

A bright and versatile two double bedroom apartment with its own front door, within a secure purpose-built property tucked away off Brixton Hill. Natural light is a re-occurring theme creating a bright and inviting ambience enhanced by the second floor position. The reception is no exception with two characterful sash windows. Spacious and neutral, this versatile room is currently a third bedroom, yet there is plenty of space to create an inviting lounge should only two bedrooms be required. Adjacent, the dine-in kitchen is neatly arranged providing plenty of storage in an ergonomic layout. The sociable dining area has the dimensions for a large table or a smaller table and sofa as currently. The positioning of the separate reception and dine-in kitchen offer the potential to combine into one vast open-plan room should the purchaser wish to seek permissions. The two double bedrooms are separated from the social spaces, one is particularly spacious, yet both feature large sash windows and contemporary lighting. The bathroom is conveniently set in a central position, with a bathtub and overhead shower. This beautifully versatile home is ready to move into with the potential to add your touches over time.