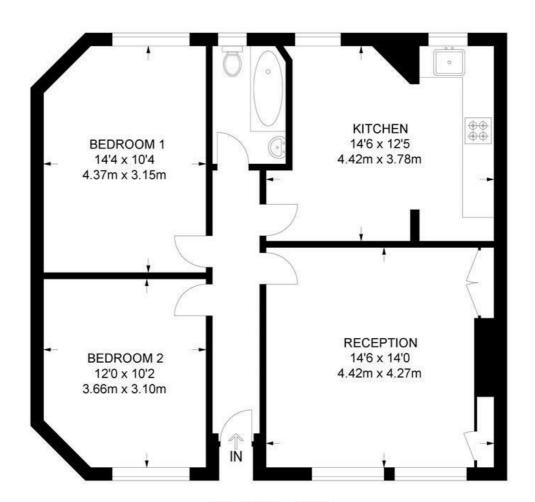

## Jebb Avenue, SW2 2 Bedroom Flat

APPROXIMATE GROSS INTERNAL AREA: 752 SQ FT / 69.8 SQ M

**SECOND FLOOR** 

While we try our very best, floor plans are produced as a guide only and we take no responsibility for the precise accuracy with which any property is represented.