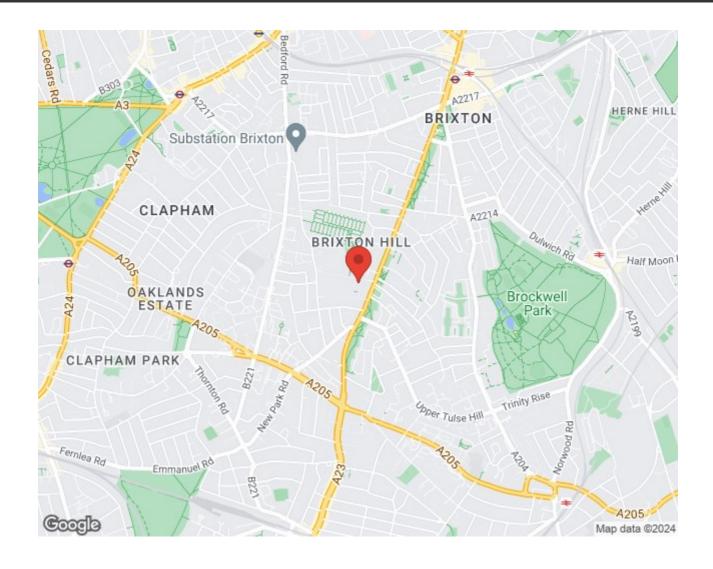

### **Features**

- Two double bedrooms
- Versatile layout
- Own front door
- Secure purpose-built building
- Bright and airy
- Local amenities on the doorstep
- Central Brixton a fifteen-minute stroll or five-minute bus ride
- Access to the Victoria Line and Overground
- Short walk to multiple parks
- · Chain-free