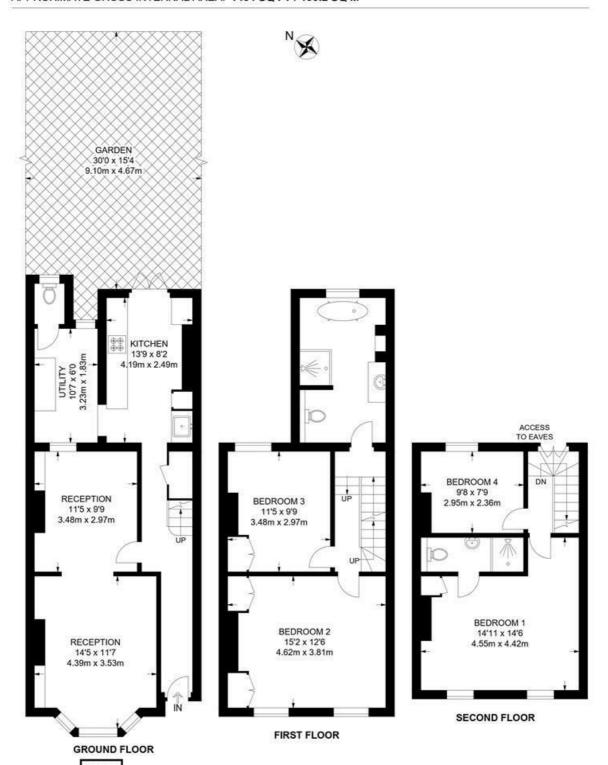

#### Bythorn Street, SW9 4 Bedroom House

APPROXIMATE GROSS INTERNAL AREA: 1434 SQ FT / 133.2 SQ M

While we try our very best, floor plans are produced as a guide only and we take no responsibility for the precise accuracy with which any property is represented.