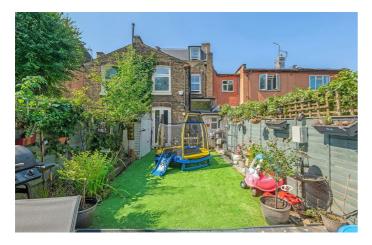

### **Property Details**

4 bedroom house for sale

A magnificently charming four bedroom Victorian home nestled on a neighbourly culde-sac. The restored exterior boasts a traditional welcome, yet inside the home offers an eclectic mix of original features and modern design with every room having its own character. The double reception offers charm with exposed floorboards, sash window, high, corniced ceilings and a working logburner. Painted in joyful yellow, the kitchen has generous storage within sleek cabinetry to both sides, plus a feature fireplace and breakfast bar. A utility room keeps the laundry neatly tucked away, plus a handy WC. Surrounded by trees, the private garden is ideal for relaxing on the rear deck to the tranquil sounds of the waterfall pond, or tending to the mini fruit orchard. Outdoor power extends the use of the garden into winter months with the option to add heaters. This wonderful garden has no tall buildings behind, ensuring additional light and privacy. Upstairs, two of the four bedrooms have custom painted murals and an expansive house bathroom has a separate walk in shower and bathtub under the window, the perfect retreat for a soak in the bubbles with views of the trees beyond. The principal bedroom has an en suite and there is access to a boarded loft.