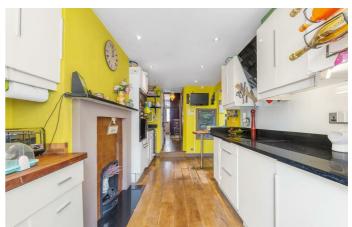

### **Property Details**

4 bedroom house for sale

A magnificently charming four bedroom Victorian home nestled on a neighbourly culde-sac. The restored exterior boasts a traditional welcome, yet inside the home offers an eclectic mix of original features and modern design with every room having its own character. The double reception offers charm with exposed floorboards, sash window, high, corniced ceilings and a working logburner. Painted in joyful yellow, the kitchen has generous storage within sleek cabinetry to both sides, plus a feature fireplace and breakfast bar. A utility room keeps the laundry neatly tucked away, plus a handy WC. Surrounded by trees, the private garden is ideal for relaxing on the rear deck to the tranquil sounds of the waterfall pond, or tending to the mini fruit orchard. Outdoor power extends the use of the garden into winter months with the option to add heaters. This wonderful garden has no tall buildings behind, ensuring additional light and privacy. Upstairs, two of the four bedrooms have custom painted murals and an expansive house bathroom has a separate walk in shower and bathtub under the window, the perfect retreat for a soak in the bubbles with views of the trees beyond. The principal bedroom has an en suite and there is access to a boarded loft.