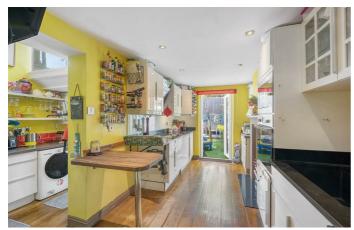

### **Property Details**

4 bedroom house for sale

A magnificently charming four bedroom Victorian home nestled on a neighbourly culde-sac. The restored exterior boasts a traditional welcome, yet inside the home offers an eclectic mix of original features and modern design with every room having its own character. The double reception offers charm with exposed floorboards, sash window, high, corniced ceilings and a working logburner. Painted in joyful yellow, the kitchen has generous storage within sleek cabinetry to both sides, plus a feature fireplace and breakfast bar. A utility room keeps the laundry neatly tucked away, plus a handy WC. Surrounded by trees, the private garden is ideal for relaxing on the rear deck to the tranquil sounds of the waterfall pond, or tending to the mini fruit orchard. Outdoor power extends the use of the garden into winter months with the option to add heaters. This wonderful garden has no tall buildings behind, ensuring additional light and privacy. Upstairs, two of the four bedrooms have custom painted murals and an expansive house bathroom has a separate walk in shower and bathtub under the window, the perfect retreat for a soak in the bubbles with views of the trees beyond. The principal bedroom has an en suite and there is access to a boarded loft.