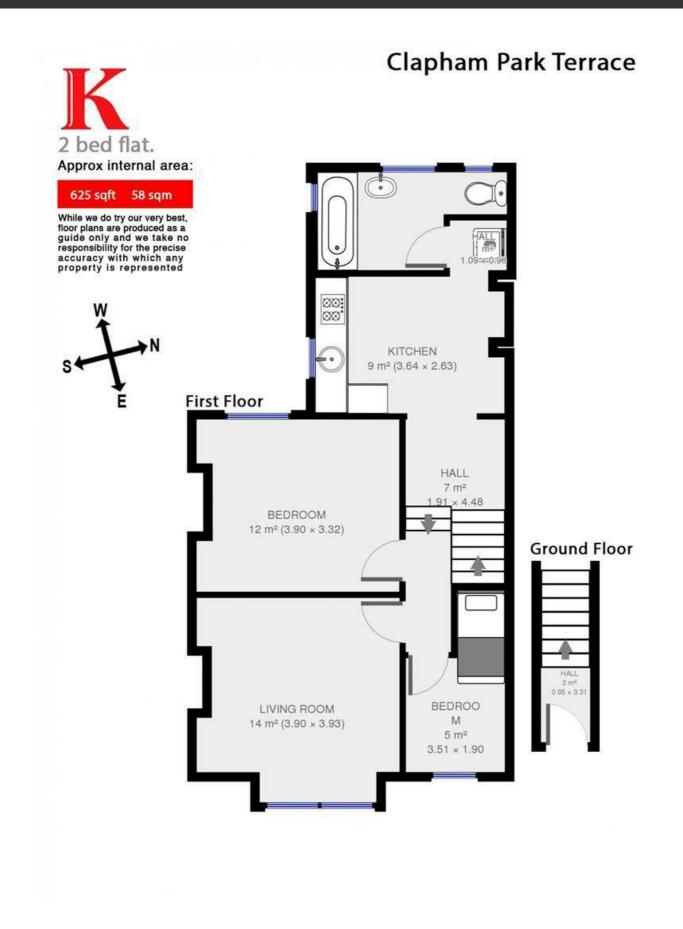

# **Property Details**

A fantastic one bedroom flat located on a leafy residential road minutes from the heart of Brixton and Clapham. The flat is bright and airy throughout, with an appealing atmosphere and tasteful, neutral décor. The flat compromises a spacious double bedroom, a separate reception room followed by modern well-appointed kitchen and a family sized bathroom. The flat also benefits from a study office/room which completes this charming flat. Brixton tube station is a ten-twelve minute walk, and Clapham High Street and Abbeville Village are also a similar distance, offering excellent transport links with three Northern Line underground stations, Clapham High Street and its multitude of restaurants and bars, the green open spaces of Clapham Common are all within walking distance. Abbeville Village boasts the quaint, boutique shops, cafes and restaurants the area is known for.

## Features

- Maisonette
- 1 Bedroom
- Additional Study/Room
- Own front door
- Period features
- Close to Clapham
  Common
- Short walk to Abbeville Village