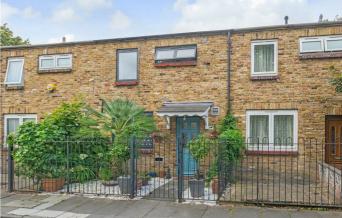

Cubitt Terrace, Clapham, SW4

3 bedroom house for sale

£925,000

Freehold

### **Property Details**

A wonderful three bedroom Smart Home with a South-East facing garden. Fully renovated just three years ago, including a ground floor extension, this beautiful home has been lovingly upgraded into a cutting edge Smart Home run via Alexa. The expansive ground floor is thoughtfully configured with attractive solid wood parquet flooring sweeping through the room. The contemporary kitchen is well-equipped with mod cons and a Quooker tap whilst the large island features a hob with underfloor extraction, creating a practical yet sociable family hub. Bathed in light from a large skylight, the lounge has room for a capacious sofa whilst still leaving space for a more formal dining table option with garden views. Bi-fold doors allow a seamless transition to the South-East facing private garden. This landscaped haven is bordered by palm trees and the positioning of the surrounding buildings add additional privacy to this sun-trap. Outdoor sockets and lighting extend the usage into the evenings. Upstairs, the three bedrooms are bright and neutrally presented with wooden flooring adding a homely ambience. The tasteful bathroom has a luxurious bathtub with overhead shower, plus storage and underfloor heating for toasty toes.

#### **Features**

- Three bedrooms
- South-East facing landscaped garden
- Freehold house
- Renovated and extended in 2021
- Alexa run Smart Home
- Beautifully presented
- Upmarket Clapham Old Town a four-minute walk
- Clapham High street a six-minute stroll
- Clapham Common just eightminutes away
- Northern Line and Overground