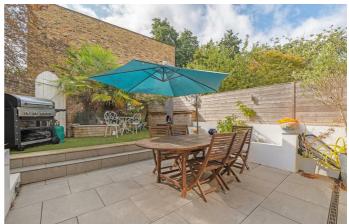

### **Property Details**

A wonderful three bedroom Smart Home with a South-East facing garden. Fully renovated just three years ago, including a ground floor extension, this beautiful home has been lovingly upgraded into a cutting edge Smart Home run via Alexa. The expansive ground floor is thoughtfully configured with attractive solid wood parquet flooring sweeping through the room. The contemporary kitchen is well-equipped with mod cons and a Quooker tap whilst the large island features a hob with underfloor extraction, creating a practical yet sociable family hub. Bathed in light from a large skylight, the lounge has room for a capacious sofa whilst still leaving space for a more formal dining table option with garden views. Bi-fold doors allow a seamless transition to the South-East facing private garden. This landscaped haven is bordered by palm trees and the positioning of the surrounding buildings add additional privacy to this sun-trap. Outdoor sockets and lighting extend the usage into the evenings. Upstairs, the three bedrooms are bright and neutrally presented with wooden flooring adding a homely ambience. The tasteful bathroom has a luxurious bathtub with overhead shower, plus storage and underfloor heating for toasty toes.