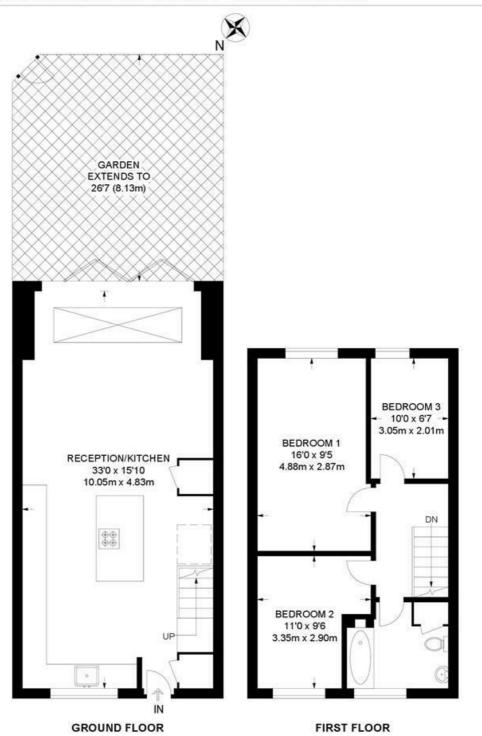

#### Cubbit Terrace, SW4 3 Bedroom House

APPROXIMATE GROSS INTERNAL AREA: 956 SQ FT / 88.8 SQ M

K

While we try our very best, floor plans are produced as a guide only and we take no responsibility for the precise accuracy with which any property is represented.