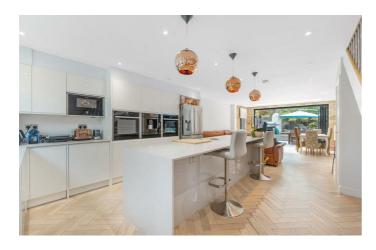

### **Property Details**

A wonderful three bedroom Smart Home with a South-East facing garden. Fully renovated just three years ago, including a ground floor extension, this beautiful home has been lovingly upgraded into a cutting edge Smart Home run via Alexa. The expansive ground floor is thoughtfully configured with attractive solid wood parquet flooring sweeping through the room. The contemporary kitchen is well-equipped with mod cons and a Quooker tap whilst the large island features a hob with underfloor extraction, creating a practical yet sociable family hub. Bathed in light from a large skylight, the lounge has room for a capacious sofa whilst still leaving space for a more formal dining table option with garden views. Bi-fold doors allow a seamless transition to the South-East facing private garden. This landscaped haven is bordered by palm trees and the positioning of the surrounding buildings add additional privacy to this sun-trap. Outdoor sockets and lighting extend the usage into the evenings. Upstairs, the three bedrooms are bright and neutrally presented with wooden flooring adding a homely ambience. The tasteful bathroom has a luxurious bathtub with overhead shower, plus storage and underfloor heating for toasty toes.