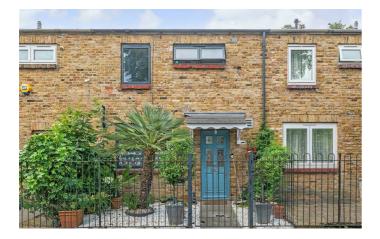

Cubitt Terrace, Clapham, SW4

3 bedroom house for sale

£925,000

Freehold

### **Property Details**

A wonderful three bedroom Smart Home with a South-East facing garden. Fully renovated just three years ago, including a ground floor extension, this beautiful home has been lovingly upgraded into a cutting edge Smart Home run via Alexa. The expansive ground floor is thoughtfully configured with attractive solid wood parquet flooring sweeping through the room. The contemporary kitchen is well-equipped with mod cons and a Quooker tap whilst the large island features a hob with underfloor extraction, creating a practical yet sociable family hub. Bathed in light from a large skylight, the lounge has room for a capacious sofa whilst still leaving space for a more formal dining table option with garden views. Bi-fold doors allow a seamless transition to the South-East facing private garden. This landscaped haven is bordered by palm trees and the positioning of the surrounding buildings add additional privacy to this sun-trap. Outdoor sockets and lighting extend the usage into the evenings. Upstairs, the three bedrooms are bright and neutrally presented with wooden flooring adding a homely ambience. The tasteful bathroom has a luxurious bathtub with overhead shower, plus storage and underfloor heating for toasty toes.

#### **Features**

- Three bedrooms
- South-East facing landscaped garden
- Freehold house
- Renovated and extended in 2021
- Alexa run Smart Home
- Beautifully presented
- Upmarket Clapham Old Town a four-minute walk
- Clapham High street a six-minute stroll
- Clapham Common just eightminutes away
- Northern Line and Overground