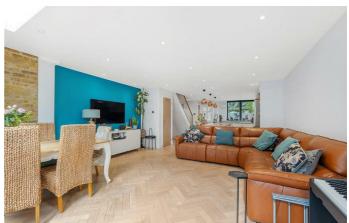

### **Property Details**

A wonderful three bedroom Smart Home with a South-East facing garden. Fully renovated just three years ago, including a ground floor extension, this beautiful home has been lovingly upgraded into a cutting edge Smart Home run via Alexa. The expansive ground floor is thoughtfully configured with attractive solid wood parquet flooring sweeping through the room. The contemporary kitchen is well-equipped with mod cons and a Quooker tap whilst the large island features a hob with underfloor extraction, creating a practical yet sociable family hub. Bathed in light from a large skylight, the lounge has room for a capacious sofa whilst still leaving space for a more formal dining table option with garden views. Bi-fold doors allow a seamless transition to the South-East facing private garden. This landscaped haven is bordered by palm trees and the positioning of the surrounding buildings add additional privacy to this sun-trap. Outdoor sockets and lighting extend the usage into the evenings. Upstairs, the three bedrooms are bright and neutrally presented with wooden flooring adding a homely ambience. The tasteful bathroom has a luxurious bathtub with overhead shower, plus storage and underfloor heating for toasty toes.