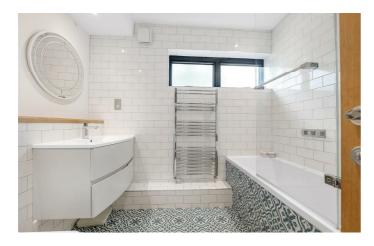

### **Property Details**

A wonderful three bedroom Smart Home with a South-East facing garden. Fully renovated just three years ago, including a ground floor extension, this beautiful home has been lovingly upgraded into a cutting edge Smart Home run via Alexa. The expansive ground floor is thoughtfully configured with attractive solid wood parquet flooring sweeping through the room. The contemporary kitchen is well-equipped with mod cons and a Quooker tap whilst the large island features a hob with underfloor extraction, creating a practical yet sociable family hub. Bathed in light from a large skylight, the lounge has room for a capacious sofa whilst still leaving space for a more formal dining table option with garden views. Bi-fold doors allow a seamless transition to the South-East facing private garden. This landscaped haven is bordered by palm trees and the positioning of the surrounding buildings add additional privacy to this sun-trap. Outdoor sockets and lighting extend the usage into the evenings. Upstairs, the three bedrooms are bright and neutrally presented with wooden flooring adding a homely ambience. The tasteful bathroom has a luxurious bathtub with overhead shower, plus storage and underfloor heating for toasty toes.