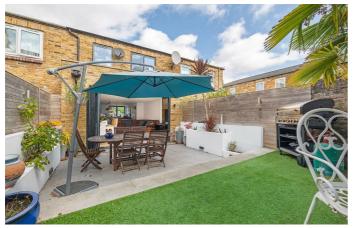

### **Property Details**

A wonderful three bedroom Smart Home with a South-East facing garden. Fully renovated just three years ago, including a ground floor extension, this beautiful home has been lovingly upgraded into a cutting edge Smart Home run via Alexa. The expansive ground floor is thoughtfully configured with attractive solid wood parquet flooring sweeping through the room. The contemporary kitchen is well-equipped with mod cons and a Quooker tap whilst the large island features a hob with underfloor extraction, creating a practical yet sociable family hub. Bathed in light from a large skylight, the lounge has room for a capacious sofa whilst still leaving space for a more formal dining table option with garden views. Bi-fold doors allow a seamless transition to the South-East facing private garden. This landscaped haven is bordered by palm trees and the positioning of the surrounding buildings add additional privacy to this sun-trap. Outdoor sockets and lighting extend the usage into the evenings. Upstairs, the three bedrooms are bright and neutrally presented with wooden flooring adding a homely ambience. The tasteful bathroom has a luxurious bathtub with overhead shower, plus storage and underfloor heating for toasty toes.