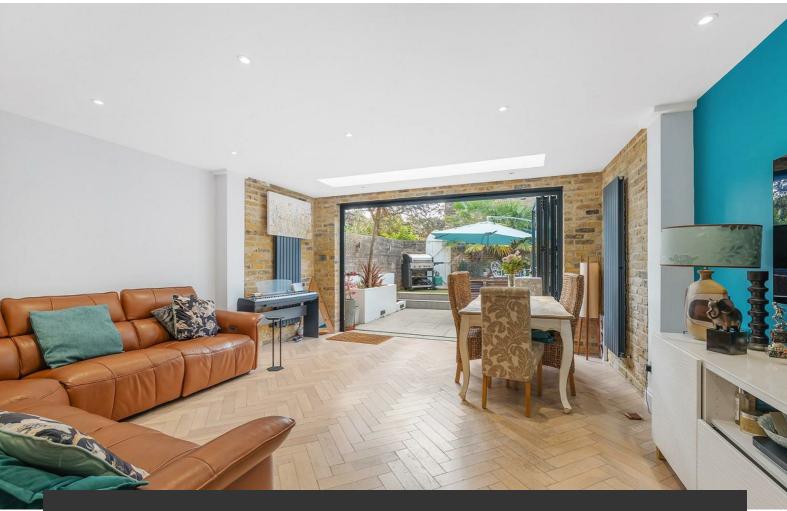

### **Property Details**

A wonderful three bedroom Smart Home with a South-East facing garden. Fully renovated just three years ago, including a ground floor extension, this beautiful home has been lovingly upgraded into a cutting edge Smart Home run via Alexa. The expansive ground floor is thoughtfully configured with attractive solid wood parquet flooring sweeping through the room. The contemporary kitchen is well-equipped with mod cons and a Quooker tap whilst the large island features a hob with underfloor extraction, creating a practical yet sociable family hub. Bathed in light from a large skylight, the lounge has room for a capacious sofa whilst still leaving space for a more formal dining table option with garden views. Bi-fold doors allow a seamless transition to the South-East facing private garden. This landscaped haven is bordered by palm trees and the positioning of the surrounding buildings add additional privacy to this sun-trap. Outdoor sockets and lighting extend the usage into the evenings. Upstairs, the three bedrooms are bright and neutrally presented with wooden flooring adding a homely ambience. The tasteful bathroom has a luxurious bathtub with overhead shower, plus storage and underfloor heating for toasty toes.