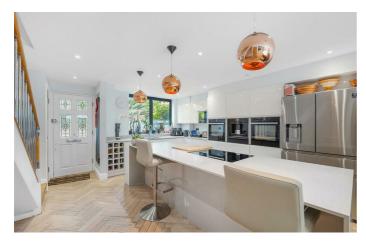

### **Property Details**

A wonderful three bedroom Smart Home with a South-East facing garden. Fully renovated just three years ago, including a ground floor extension, this beautiful home has been lovingly upgraded into a cutting edge Smart Home run via Alexa. The expansive ground floor is thoughtfully configured with attractive solid wood parquet flooring sweeping through the room. The contemporary kitchen is well-equipped with mod cons and a Quooker tap whilst the large island features a hob with underfloor extraction, creating a practical yet sociable family hub. Bathed in light from a large skylight, the lounge has room for a capacious sofa whilst still leaving space for a more formal dining table option with garden views. Bi-fold doors allow a seamless transition to the South-East facing private garden. This landscaped haven is bordered by palm trees and the positioning of the surrounding buildings add additional privacy to this sun-trap. Outdoor sockets and lighting extend the usage into the evenings. Upstairs, the three bedrooms are bright and neutrally presented with wooden flooring adding a homely ambience. The tasteful bathroom has a luxurious bathtub with overhead shower, plus storage and underfloor heating for toasty toes.