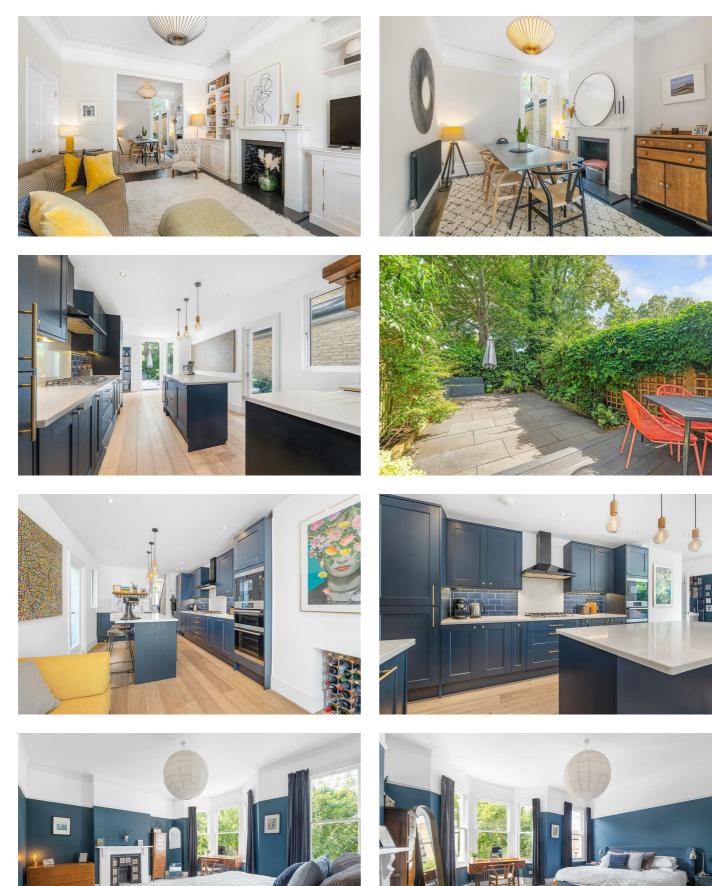

# **Property Details**

A spectacular five bedroom Victorian house with three bathrooms and landscaped garden. Nestled on a sought-after street overlooking a garden square. This beautiful home strikes the balance of period features with modern high quality finishes to create an appealing ambience throughout. The ground floor comprises a dual-aspect reception packed full of charm, a WC and a stunning dine-in kitchen. The beautifully landscaped garden is surrounded by greenery, feeling worlds away from city life. Multiple seating areas are perfect for hosting, whiling away the summer with BBQs or simply unwinding in this easy to maintain garden. Arranged over the first floor is the stylish house bathroom with a soothingly neutral double bedroom adjacent, plus a grand principal suite. The impressive suite spans the width of the home, with walk through wardrobes leading into a luxurious en-suite. The second floor boasts another spacious double bedroom with garden views, and the fifth bedroom, currently a study which can be repurposed to suit needs. Peacefully atop the house bathed in sunlight is a further suite, a spacious bedroom with a modern en-suite in rosy tones.

### Features

- Five bedrooms
- Three bathrooms plus WC
- Victorian freehold house
- Over 2,000 square feet
- Beautifully presented throughout
- Ofsted outstanding school
- Local shops, cafes and pubs on the doorstep
- Fifteen-minute walk to Brixton
- Nine-minute walk to Streatham Hill
- Excellent variety of transport links