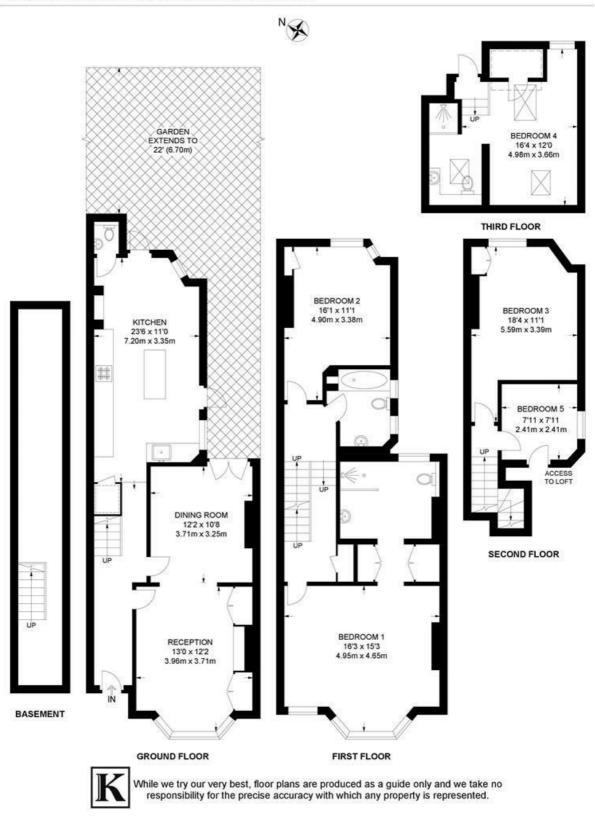

#### Holmewood Gardens, SW2 5 Bedroom House

APPROXIMATE GROSS INTERNAL AREA: 2006 SQ FT / 186.4 SQ M