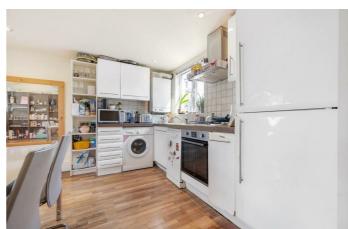

# Property Details

1 bedroom flat for sale

A bright and elegant one double bedroom Victorian flat nestled within the Josephine Conservation area. With an annual street party Leander Road is a highly sought-after residential street. A truly lovely home, ideally laid out and feeling instantly liveable from the moment you walk through the door. Set to the upper floors, ensuring a bright and private ambience throughout. One of the key selling points is the fantastic open plan living kitchen area, flooded by natural light through the skylights and window with views across the roof tops. The kitchen provides all you need in terms of worktop and storage space within sleek, gloss cabinetry. Ideal for hosting, the reception area provides generous space for a large dining table whilst still having plenty of room for a comfortable lounge for those cosy nights in. Keeping the home clutter free, there is access into the eaves for storage. The split level aspect adds to the spacious feel with stairs leading down to the bedroom, a comfortable double tucked away quietly at the rear with leafy views. Just adjacent is the contemporary bathroom, styled with luxuriously large tiles and equipped with a bathtub plus overhead shower. Close to the action but far enough away to offer a calm and sleepy feel.