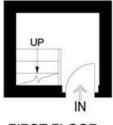

## Leander Road, SW2 1 Bedroom Flat

APPROXIMATE GROSS INTERNAL AREA: 575 SQ FT / 53.4 SQ M

FIRST FLOOR

SECOND FLOOR

While we try our very best, floor plans are produced as a guide only and we take no responsibility for the precise accuracy with which any property is represented.