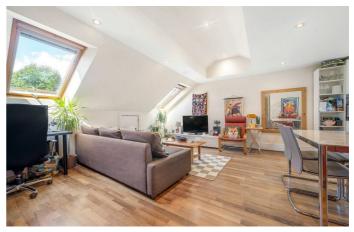

# Property Details

1 bedroom flat for sale

A bright and elegant one double bedroom Victorian flat nestled within the Josephine Conservation area. With an annual street party Leander Road is a highly sought-after residential street. A truly lovely home, ideally laid out and feeling instantly liveable from the moment you walk through the door. Set to the upper floors, ensuring a bright and private ambience throughout. One of the key selling points is the fantastic open plan living kitchen area, flooded by natural light through the skylights and window with views across the roof tops. The kitchen provides all you need in terms of worktop and storage space within sleek, gloss cabinetry. Ideal for hosting, the reception area provides generous space for a large dining table whilst still having plenty of room for a comfortable lounge for those cosy nights in. Keeping the home clutter free, there is access into the eaves for storage. The split level aspect adds to the spacious feel with stairs leading down to the bedroom, a comfortable double tucked away quietly at the rear with leafy views. Just adjacent is the contemporary bathroom, styled with luxuriously large tiles and equipped with a bathtub plus overhead shower. Close to the action but far enough away to offer a calm and sleepy feel.