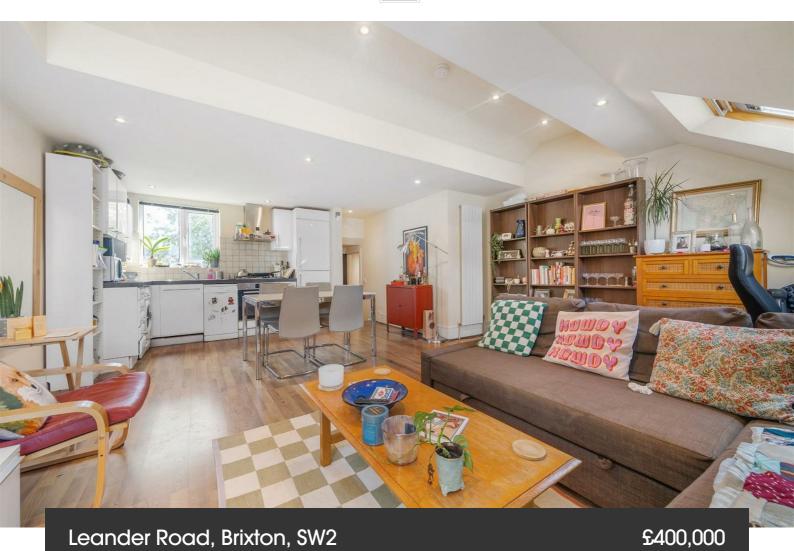

# Property Details

1 bedroom flat for sale

A bright and elegant one double bedroom Victorian flat nestled within the Josephine Conservation area. With an annual street party Leander Road is a highly sought-after residential street. A truly lovely home, ideally laid out and feeling instantly liveable from the moment you walk through the door. Set to the upper floors, ensuring a bright and private ambience throughout. One of the key selling points is the fantastic open plan living kitchen area, flooded by natural light through the skylights and window with views across the roof tops. The kitchen provides all you need in terms of worktop and storage space within sleek, gloss cabinetry. Ideal for hosting, the reception area provides generous space for a large dining table whilst still having plenty of room for a comfortable lounge for those cosy nights in. Keeping the home clutter free, there is access into the eaves for storage. The split level aspect adds to the spacious feel with stairs leading down to the bedroom, a comfortable double tucked away quietly at the rear with leafy views. Just adjacent is the contemporary bathroom, styled with luxuriously large tiles and equipped with a bathtub plus overhead shower. Close to the action but far enough away to offer a calm and sleepy feel.

#### Leander Road, Brixton, SW2