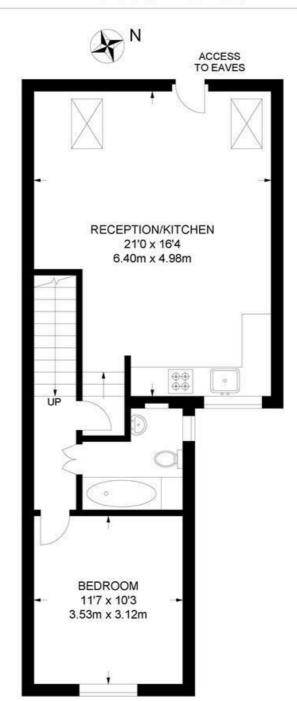

## Leander Road, SW2 1 Bedroom Flat

APPROXIMATE GROSS INTERNAL AREA: 575 SQ FT / 53.4 SQ M

FIRST FLOOR

SECOND FLOOR

While we try our very best, floor plans are produced as a guide only and we take no responsibility for the precise accuracy with which any property is represented.