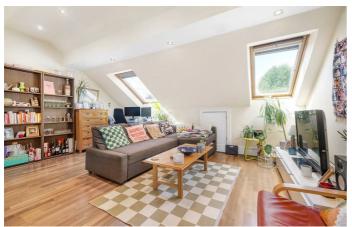

# Property Details

1 bedroom flat for sale

A bright and elegant one double bedroom Victorian flat nestled within the Josephine Conservation area. With an annual street party Leander Road is a highly sought-after residential street. A truly lovely home, ideally laid out and feeling instantly liveable from the moment you walk through the door. Set to the upper floors, ensuring a bright and private ambience throughout. One of the key selling points is the fantastic open plan living kitchen area, flooded by natural light through the skylights and window with views across the roof tops. The kitchen provides all you need in terms of worktop and storage space within sleek, gloss cabinetry. Ideal for hosting, the reception area provides generous space for a large dining table whilst still having plenty of room for a comfortable lounge for those cosy nights in. Keeping the home clutter free, there is access into the eaves for storage. The split level aspect adds to the spacious feel with stairs leading down to the bedroom, a comfortable double tucked away quietly at the rear with leafy views. Just adjacent is the contemporary bathroom, styled with luxuriously large tiles and equipped with a bathtub plus overhead shower. Close to the action but far enough away to offer a calm and sleepy feel.