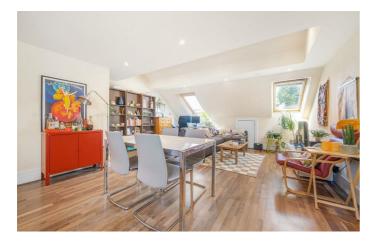

# Property Details

1 bedroom flat for sale

A bright and elegant one double bedroom Victorian flat nestled within the Josephine Conservation area. With an annual street party Leander Road is a highly sought-after residential street. A truly lovely home, ideally laid out and feeling instantly liveable from the moment you walk through the door. Set to the upper floors, ensuring a bright and private ambience throughout. One of the key selling points is the fantastic open plan living kitchen area, flooded by natural light through the skylights and window with views across the roof tops. The kitchen provides all you need in terms of worktop and storage space within sleek, gloss cabinetry. Ideal for hosting, the reception area provides generous space for a large dining table whilst still having plenty of room for a comfortable lounge for those cosy nights in. Keeping the home clutter free, there is access into the eaves for storage. The split level aspect adds to the spacious feel with stairs leading down to the bedroom, a comfortable double tucked away quietly at the rear with leafy views. Just adjacent is the contemporary bathroom, styled with luxuriously large tiles and equipped with a bathtub plus overhead shower. Close to the action but far enough away to offer a calm and sleepy feel.