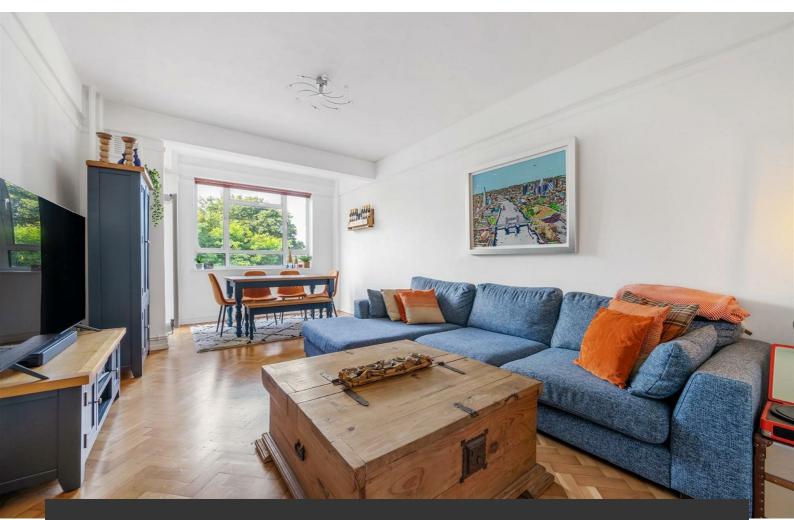

# **Property Details**

A tastefully decorated one double bedroom apartment with a private terrace boasting sunset views. Set within an Art Deco gated mansion building with lift access, concierge, communal grounds, bike storage and off-street parking subject to availability. The third floor setting ensures additional light and privacy creating a bright ambience, raising the flat above street level to offer views across the landscape including spectacular sunsets. The reception has high ceilings and characterful parquet flooring, with great dimensions and space to relax and dine. The South-West facing covered terrace is a fantastic spot to dine al-fresco come rain or shine. Contemporary and ergonomic, the kitchen has storage within sleek cabinetry, wrapping around to maximise worktop and storage space with leafy views. The bedroom is a comfortable double with large double-glazed windows and a spacious fitted wardrobe, with plush, cosy carpets. The bathroom is bright and tastefully presented, equipped with a bathtub plus overhead rain shower, complete with storage. This secure well-maintained Art Deco building has recently undergone extensive refurbishments which are now completed.

### Features

- One double bedroom
- South-West facing private terrace with sunset views
- Recently refurbished Art Deco building
- 540 square feet of internal space
- Communal grounds, lift and bike storage
- Streatham High Street a six-minute stroll
- Ten-minute walk to the station
- Brixton, Clapham, Balham and Tulse Hill all within walking distance
- Share of freehold