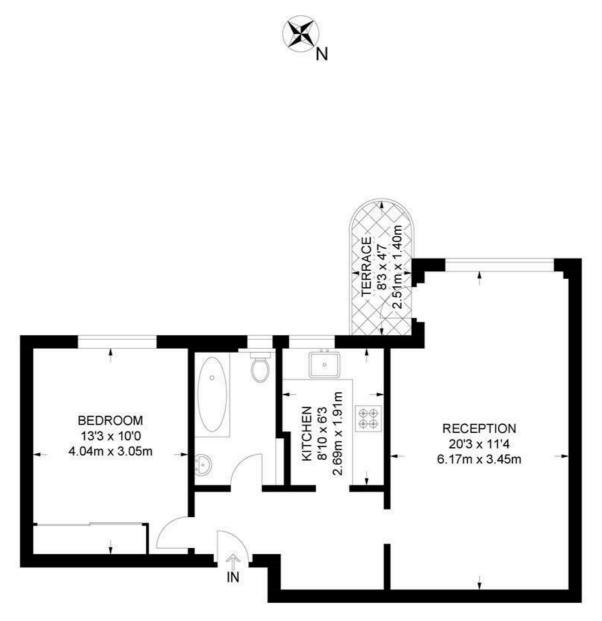

### **1 Bedroom Flat**

APPROXIMATE GROSS INTERNAL AREA: 540 SQ FT / 50.2 SQ M

#### THIRD FLOOR

While we try our very best, floor plans are produced as a guide only and we take no responsibility for the precise accuracy with which any property is represented.