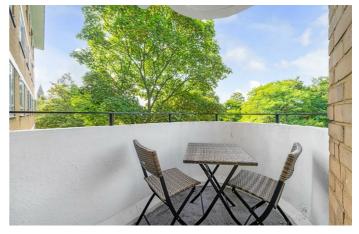

# **Property Details**

A tastefully decorated one double bedroom apartment with a private terrace boasting sunset views. Set within an Art Deco gated mansion building with lift access, concierge, communal grounds, bike storage and off-street parking subject to availability. The third floor setting ensures additional light and privacy creating a bright ambience, raising the flat above street level to offer views across the landscape including spectacular sunsets. The reception has high ceilings and characterful parquet flooring, with great dimensions and space to relax and dine. The South-West facing covered terrace is a fantastic spot to dine al-fresco come rain or shine. Contemporary and ergonomic, the kitchen has storage within sleek cabinetry, wrapping around to maximise worktop and storage space with leafy views. The bedroom is a comfortable double with large double-glazed windows and a spacious fitted wardrobe, with plush, cosy carpets. The bathroom is bright and tastefully presented, equipped with a bathtub plus overhead rain shower, complete with storage. This secure well-maintained Art Deco building has recently undergone extensive refurbishments which are now completed.

### Features

- One double bedroom
- South-West facing private terrace with sunset views
- Recently refurbished Art Deco building
- 540 square feet of internal space
- Communal grounds, lift and bike storage
- Streatham High Street a six-minute stroll
- Ten-minute walk to the station
- Brixton, Clapham, Balham and Tulse Hill all within walking distance
- Share of freehold