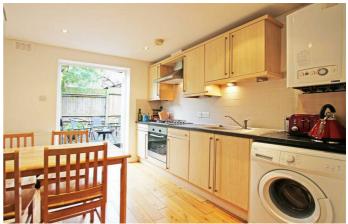

## **Property Details**

This flat is lovely - a large, bright living space opens on two sides onto a manageable garden with seating area - perfect for summer. 2 large double bedrooms share a sleek, modern bathroom and there is a large entrance hall. The street is part of the Josephine Avenue conservation area and is highly sought after for its character, feel and proximity to Brockwell park, Herne Hill and beyond. There are also bars and restaurants of Effra road and Brixton Hill. A little further down the hill, you have everything that Brixton has to offer, from music venues and tonnes of international restaurants, to large high street shops.