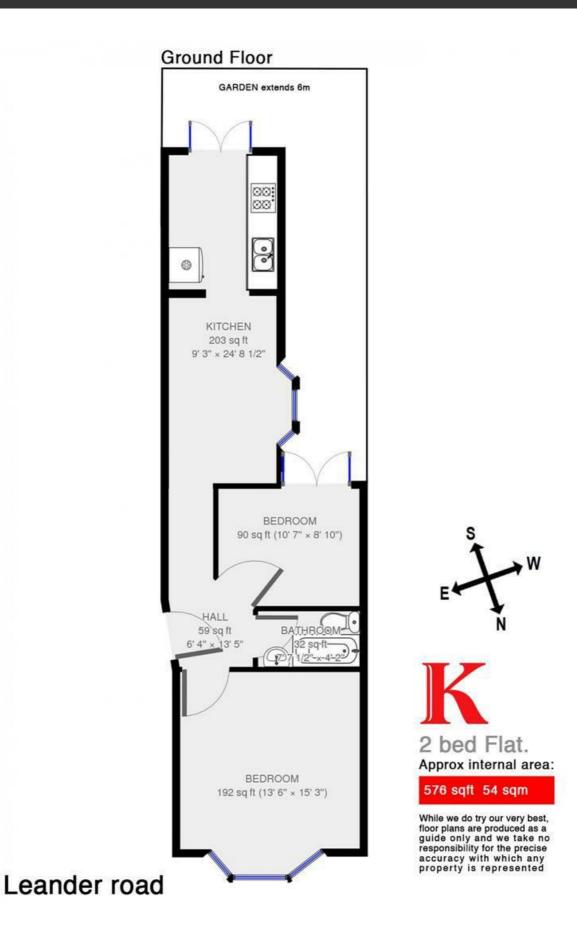

## **Property Details**

This flat is lovely - a large, bright living space opens on two sides onto a manageable garden with seating area - perfect for summer. 2 large double bedrooms share a sleek, modern bathroom and there is a large entrance hall. The street is part of the Josephine Avenue conservation area and is highly sought after for its character, feel and proximity to Brockwell park, Herne Hill and beyond. There are also bars and restaurants of Effra road and Brixton Hill. A little further down the hill, you have everything that Brixton has to offer, from music venues and tonnes of international restaurants, to large high street shops.