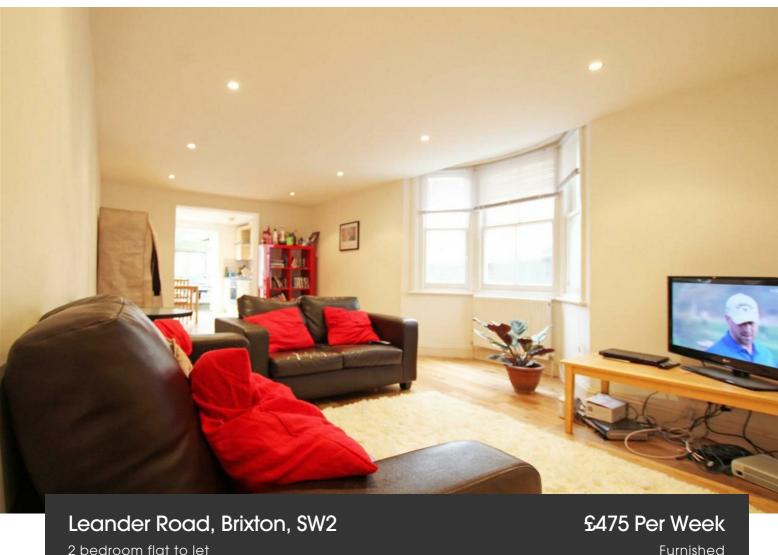

## **Property Details**

This flat is lovely - a large, bright living space opens on two sides onto a manageable garden with seating area - perfect for summer. 2 large double bedrooms share a sleek, modern bathroom and there is a large entrance hall. The street is part of the Josephine Avenue conservation area and is highly sought after for its character, feel and proximity to Brockwell park, Herne Hill and beyond. There are also bars and restaurants of Effra road and Brixton Hill. A little further down the hill, you have everything that Brixton has to offer, from music venues and tonnes of international restaurants, to large high street shops.

## Leander Road, Brixton, SW2