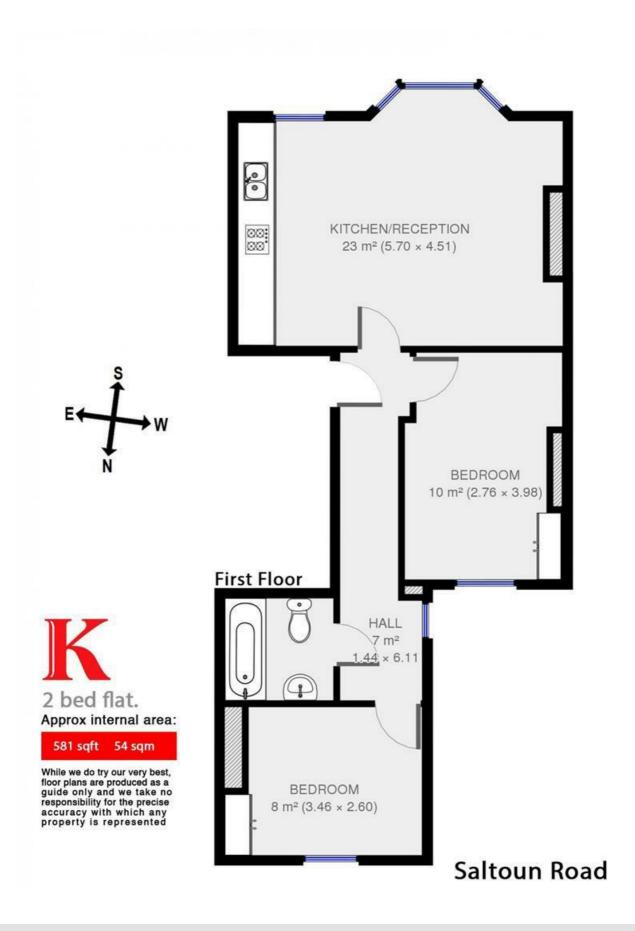

## **Property Details**

This cracking two bedroom flat is set just two streets back from the heart of Brixton's cultural hub. It comprises two spacious double bedrooms, an open plan kitchen and reception room, and a family sized bathroom. Features include large windows, built in storage in the bedrooms and a feature fireplace in the reception area. Brixton over ground and underground are both within a 5 minute walk from the property. This flat is perfect for anyone who wants to be close to the action but would prefer to avoid noise.