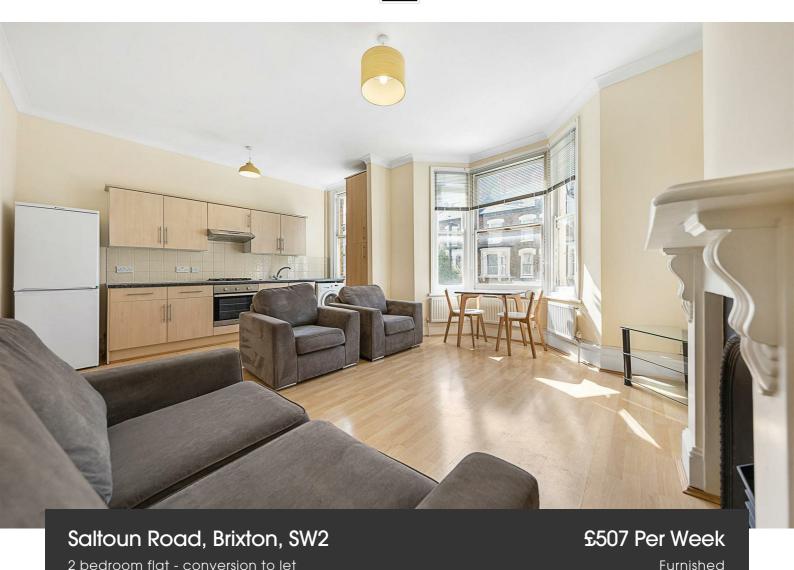

## **Property Details**

This cracking two bedroom flat is set just two streets back from the heart of Brixton's cultural hub. It comprises two spacious double bedrooms, an open plan kitchen and reception room, and a family sized bathroom. Features include large windows, built in storage in the bedrooms and a feature fireplace in the reception area. Brixton over ground and underground are both within a 5 minute walk from the property. This flat is perfect for anyone who wants to be close to the action but would prefer to avoid noise.

## **Features**

- Victorian
- Close to transport links
- 2 Bedrooms
- Bright and Airy
- Open plan kitchen and reception

Council tax band D EPC rating C (69)

## Saltoun Road, Brixton, SW2