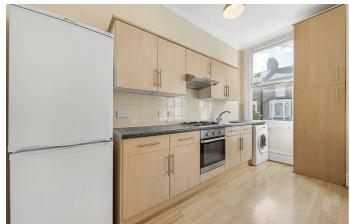

## **Property Details**

This cracking two bedroom flat is set just two streets back from the heart of Brixton's cultural hub. It comprises two spacious double bedrooms, an open plan kitchen and reception room, and a family sized bathroom. Features include large windows, built in storage in the bedrooms and a feature fireplace in the reception area. Brixton over ground and underground are both within a 5 minute walk from the property. This flat is perfect for anyone who wants to be close to the action but would prefer to avoid noise.

## **Features**

- Victorian
- Close to transport links
- 2 Bedrooms
- Bright and Airy
- Open plan kitchen and reception

Council tax band D EPC rating C (69)