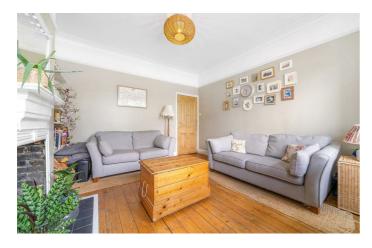

### **Property Details**

A fantastic two double bedroom garden flat in a detached period property, seconds from the Common. The spacious reception is bathed in an abundance of afternoon and evening sunlight, with a lack of houses opposite ensuring additional light and privacy. This inviting room is enhanced by original flooring, high corniced ceilings, space for a dining table and a characterful fireplace. The separate kitchen is a well-considered space with shaker cabinetry and wooden tops creating a practical yet charming country feel. A French door leads to the garden. With a screen of trees to the rear, the garden is currently paved, host BBQs or tending to your own palm tree! A gate offers side access for those with pushchairs or bikes. The vast green spaces of Tooting Bec Common literally seconds from your doorstep, essentially providing a second garden which you don't have to maintain! Peacefully set away from the street, the principal bedroom has a calming ambience, overlooking the garden side return. The second bedroom is separated from the principal, ideal for sharers, families or those requiring a guest room and home office. The neutral bathroom has a bathtub and overhead shower, soak in the bubbles after a jog around the Common.

#### **Features**

- Two double bedrooms
- Private garden with side access
- Detached period conversion
- Ten-seconds to Tooting Bec Common
- Beautifully presented throughout
- Bright and airy
- Characterful features
- Local shops and deli café
- Short stroll to central Balham
- Northern Line and trains