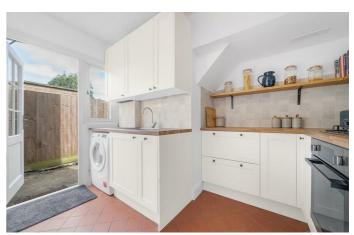

### **Property Details**

A fantastic two double bedroom garden flat in a detached period property, seconds from the Common. The spacious reception is bathed in an abundance of afternoon and evening sunlight, with a lack of houses opposite ensuring additional light and privacy. This inviting room is enhanced by original flooring, high corniced ceilings, space for a dining table and a characterful fireplace. The separate kitchen is a well-considered space with shaker cabinetry and wooden tops creating a practical yet charming country feel. A French door leads to the garden. With a screen of trees to the rear, the garden is currently paved, host BBQs or tending to your own palm tree! A gate offers side access for those with pushchairs or bikes. The vast green spaces of Tooting Bec Common literally seconds from your doorstep, essentially providing a second garden which you don't have to maintain! Peacefully set away from the street, the principal bedroom has a calming ambience, overlooking the garden side return. The second bedroom is separated from the principal, ideal for sharers, families or those requiring a guest room and home office. The neutral bathroom has a bathtub and overhead shower, soak in the bubbles after a jog around the Common.