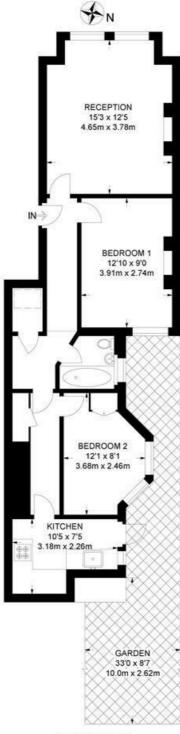

#### Glenfield Road, SW12 2 Bedroom Flat

APPROXIMATE GROSS INTERNAL AREA: 640 SQ FT / 59.4 SQ M

**GROUND FLOOR** 

K

While we try our very best, floor plans are produced as a guide only and we take no responsibility for the precise accuracy with which any property is represented.