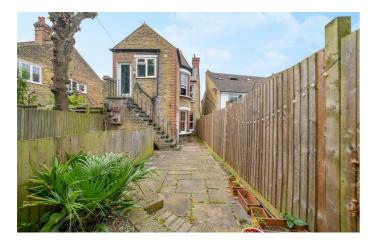

### **Property Details**

A fantastic two double bedroom garden flat in a detached period property, seconds from the Common. The spacious reception is bathed in an abundance of afternoon and evening sunlight, with a lack of houses opposite ensuring additional light and privacy. This inviting room is enhanced by original flooring, high corniced ceilings, space for a dining table and a characterful fireplace. The separate kitchen is a well-considered space with shaker cabinetry and wooden tops creating a practical yet charming country feel. A French door leads to the garden. With a screen of trees to the rear, the garden is currently paved, host BBQs or tending to your own palm tree! A gate offers side access for those with pushchairs or bikes. The vast green spaces of Tooting Bec Common literally seconds from your doorstep, essentially providing a second garden which you don't have to maintain! Peacefully set away from the street, the principal bedroom has a calming ambience, overlooking the garden side return. The second bedroom is separated from the principal, ideal for sharers, families or those requiring a guest room and home office. The neutral bathroom has a bathtub and overhead shower, soak in the bubbles after a jog around the Common.