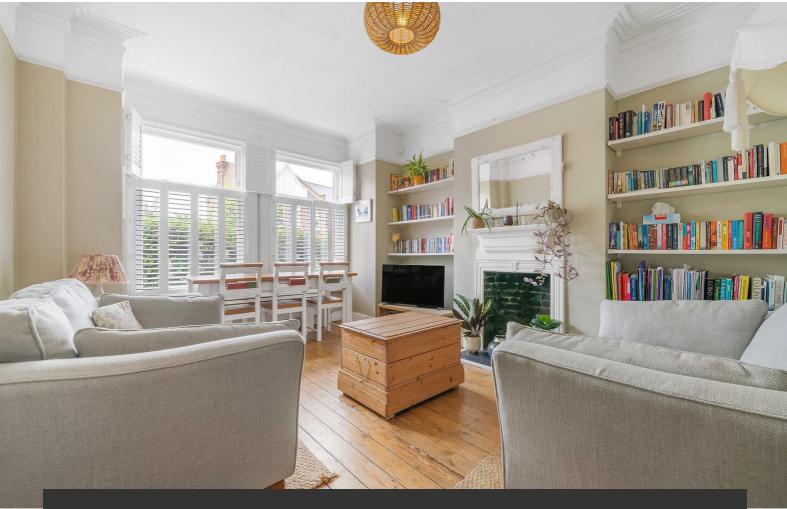

### **Property Details**

A fantastic two double bedroom garden flat in a detached period property, seconds from the Common. The spacious reception is bathed in an abundance of afternoon and evening sunlight, with a lack of houses opposite ensuring additional light and privacy. This inviting room is enhanced by original flooring, high corniced ceilings, space for a dining table and a characterful fireplace. The separate kitchen is a well-considered space with shaker cabinetry and wooden tops creating a practical yet charming country feel. A French door leads to the garden. With a screen of trees to the rear, the garden is currently paved, host BBQs or tending to your own palm tree! A gate offers side access for those with pushchairs or bikes. The vast green spaces of Tooting Bec Common literally seconds from your doorstep, essentially providing a second garden which you don't have to maintain! Peacefully set away from the street, the principal bedroom has a calming ambience, overlooking the garden side return. The second bedroom is separated from the principal, ideal for sharers, families or those requiring a guest room and home office. The neutral bathroom has a bathtub and overhead shower, soak in the bubbles after a jog around the Common.

#### **Features**

- Two double bedrooms
- Private garden with side access
- Detached period conversion
- Ten-seconds to Tooting Bec Common
- Beautifully presented throughout
- Bright and airy
- Characterful features
- Local shops and deli café
- Short stroll to central Balham
- Northern Line and trains