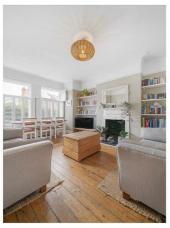

### **Property Details**

A fantastic two double bedroom garden flat in a detached period property, seconds from the Common. The spacious reception is bathed in an abundance of afternoon and evening sunlight, with a lack of houses opposite ensuring additional light and privacy. This inviting room is enhanced by original flooring, high corniced ceilings, space for a dining table and a characterful fireplace. The separate kitchen is a well-considered space with shaker cabinetry and wooden tops creating a practical yet charming country feel. A French door leads to the garden. With a screen of trees to the rear, the garden is currently paved, host BBQs or tending to your own palm tree! A gate offers side access for those with pushchairs or bikes. The vast green spaces of Tooting Bec Common literally seconds from your doorstep, essentially providing a second garden which you don't have to maintain! Peacefully set away from the street, the principal bedroom has a calming ambience, overlooking the garden side return. The second bedroom is separated from the principal, ideal for sharers, families or those requiring a guest room and home office. The neutral bathroom has a bathtub and overhead shower, soak in the bubbles after a jog around the Common.

#### **Features**

- Two double bedrooms
- Private garden with side access
- Detached period conversion
- Ten-seconds to Tooting Bec Common
- Beautifully presented throughout
- Bright and airy
- Characterful features
- Local shops and deli café
- Short stroll to central Balham
- Northern Line and trains