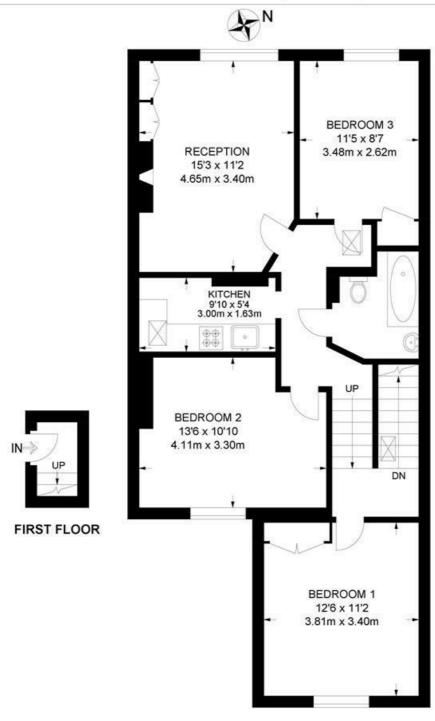

### Kings Avenue, SW4 3 Bedroom Flat

APPROXIMATE GROSS INTERNAL AREA: 818 SQ FT / 76 SQ M

#### SECOND FLOOR

While we try our very best, floor plans are produced as a guide only and we take no responsibility for the precise accuracy with which any property is represented.