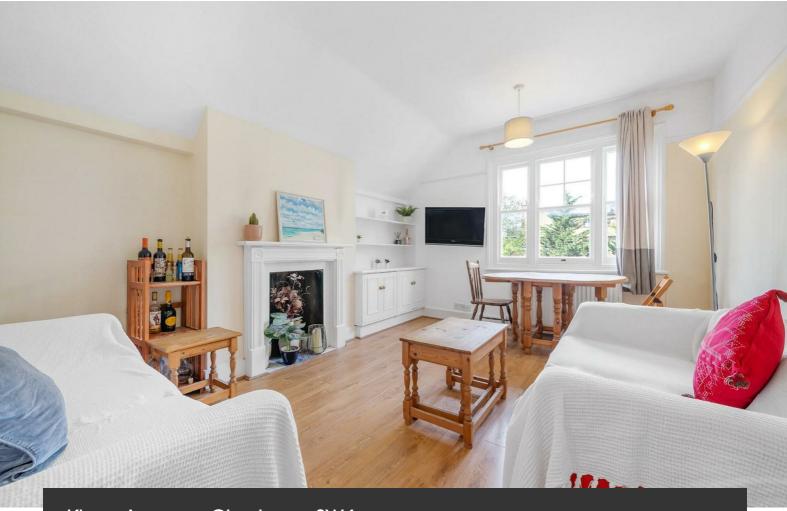

# **Property Details**

A bright and spacious three double bedroom apartment, split over the upper floors of an imposing end-of-terrace Victorian, set back from the street in Clapham Park. This spacious home is packed full of a potential, with lofty ceilings, characterful features and a versatile layout. The skylights and living space over various levels contribute to the light and airy ambience. The inviting reception has characterful ceilings, modern floorboards and plenty of space to unwind in front of the feature fireplace or dine to leafy rooftop views. The separate kitchen is set below cavernous ceilings with a skylight. Contemporary cabinetry provides ample storage, topped with wooden worktops, a practical space with lovely features. All three bedrooms are doubles with soothingly neutral presentation, set privately away from one another ideal for sharers. Two of the bedrooms are particularly generous, set peacefully to the rear with charming ceilings and leafy views. Still a genuine double, the third bedroom has fitted wardrobes, a versatile room which can be repurposed to suit needs, or even combined with the reception to create one cavernous space, subject to permissions. Conveniently located, the bathroom has a plunge bathtub plus overhead shower.