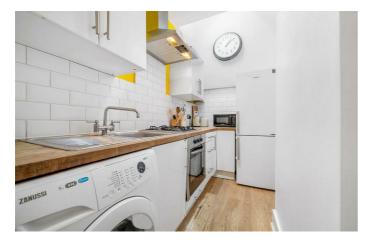

# **Property Details**

A bright and spacious three double bedroom apartment, split over the upper floors of an imposing end-of-terrace Victorian, set back from the street in Clapham Park. This spacious home is packed full of a potential, with lofty ceilings, characterful features and a versatile layout. The skylights and living space over various levels contribute to the light and airy ambience. The inviting reception has characterful ceilings, modern floorboards and plenty of space to unwind in front of the feature fireplace or dine to leafy rooftop views. The separate kitchen is set below cavernous ceilings with a skylight. Contemporary cabinetry provides ample storage, topped with wooden worktops, a practical space with lovely features. All three bedrooms are doubles with soothingly neutral presentation, set privately away from one another ideal for sharers. Two of the bedrooms are particularly generous, set peacefully to the rear with charming ceilings and leafy views. Still a genuine double, the third bedroom has fitted wardrobes, a versatile room which can be repurposed to suit needs, or even combined with the reception to create one cavernous space, subject to permissions. Conveniently located, the bathroom has a plunge bathtub plus overhead shower.